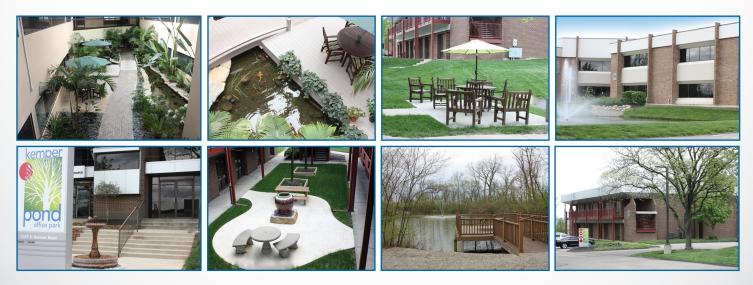

### **Features**

- Upgraded Class "A" Office Park
- Newly Renovated "Green Friendly"
- Suites Available from 250 to 13,000 sq. ft.
- Ample Parking
- Easily Accessible by Public Transportation
- Easy Access to I-75, I-275 and I-71
- Close to Tri-County Mall, Restaurants, Retail
- On site Full-Time Property Management
- On-Site Full-Time Maintenance Manager
- Concierge Services

### Amenities

- Conference Room
- Kitchen/Catering Facility
- Pond with 1/4 Mile Walking Trail
- Water Features, Dock and Picnic Area
- Weekly Lunchtime Gourmet Food Trucks
- Dry Cleaning Pick Up and Delivery
- Business Services / Notary Services on Site
- 24 Hour Access
- Nightly Janitorial Service
- Recycling Service
- Cincinnati Bell and Time Warner Fioptics
- Nice and Friendly Neighbors