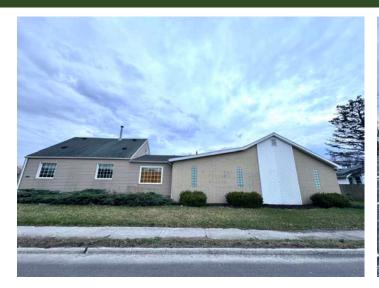

# 201 W Lytle St, Fostoria, OH \$185,000

Welcome to Fostoria, approximately 40 miles south of Toledo and 90 miles north of Columbus, this Iron Triangle is known for its railroads and glass heritage. Located on the

corner of Lytle and Wood Streets, this property offers plenty of nicely traversed road frontage, almost 9500 square feet of parking, refinished in 2004, and a unique opportunity to have a large chapel/sanctuary with gathering space attached to a 1930 built cape cod. The building offers a main level with Men's and Women's Restrooms, each with two stalls, a kitchen with plenty of storage, sanctuary, office, space currently utilized as a children's learning room, an upstairs level with studio apartment and full bath, and a lower level with half bath. The large sanctuary features a baptismal area and a spacious stage. The large basement has plenty of room for music practice, youth group gatherings, storage, or private focus areas. This property has the potential to meet many needs! Call for more details!