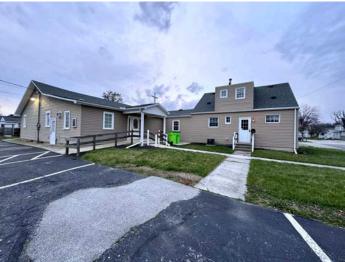

corner of Lytle and Wood Streets, this property offers plenty of nicely traversed road frontage, almost 9500 square feet of parking, refinished in 2004, and a unique opportunity to have a large chapel/sanctuary with gathering space attached to a 1930 built cape cod. The building offers a main level with Men's and Women's Restrooms, each with two stalls, a kitchen with plenty of storage, sanctuary, office, space currently utilized as a children's learning room, an upstairs level with studio apartment and full bath, and a lower level with half bath. The large sanctuary features a baptismal area and a spacious stage. The large basement has plenty of room for music practice, youth group gatherings, storage, or private focus areas. This property has the potential to meet many needs! Call for more details!