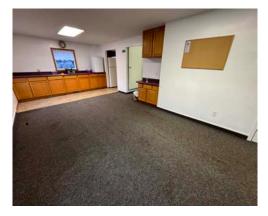

corner of Lytle and Wood Streets, this property offers plenty of nicely traversed road frontage, almost 9500 square feet of parking, refinished in 2004, and a unique opportunity to have a large chapel/sanctuary with gathering space attached to a 1930 built cape cod. The building offers a main level with Men's and Women's Restrooms, each with two stalls, a kitchen with plenty of storage, sanctuary, office, space currently utilized as a children's learning room, an upstairs level with studio apartment and full bath, and a lower level with half bath. The large sanctuary features a baptismal area and a spacious stage. The large basement has plenty of room for music practice, youth group gatherings, storage, or private focus areas. This property has the potential to meet many needs! Call for more details!