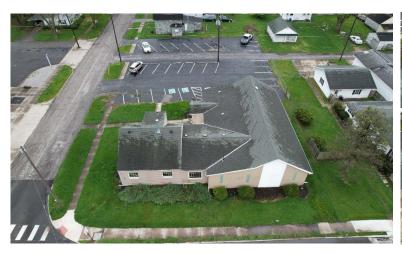

corner of Lytle and Wood Streets, this property offers plenty of nicely traversed road frontage, almost 9500 square feet of parking, refinished in 2004, and a unique opportunity to have a large chapel/sanctuary with gathering space attached to a 1930 built cape cod. The building offers a main level with Men's and Women's Restrooms, each with two stalls, a kitchen with plenty of storage, sanctuary, office, space currently utilized as a children's learning room, an upstairs level with studio apartment and full bath, and a lower level with half bath. The large sanctuary features a baptismal area and a spacious stage. The large basement has plenty of room for music practice, youth group gatherings, storage, or private focus areas. This property has the potential to meet many needs! Call for more details!

#### Parcel 1

•P51045970420000 (685 E - Churches Etc/Public Worship)

.177a

58 ft of road frontage x 133 ft deep approx 3000 sqft of grade C parking lot approx 2684 sqft of grade D+ church structure

#### Parcel 2

- •P51045970460000 (685 E Churches Etc/Public Worship)
  - .177a

58 ft of road frontage x 133 ft deep approx 3000 sqft of grade C parking lot approx 1215 sqft of D+ capecod building mailing address of 205 W Lytle

#### Parcel 3

- •P51041035880000 (456 C Parking Garage Structure & Lots)
  - .08a

30 x 16 lot approx 3480 sqft of grade C parking lot listed as 711 S Wood St.