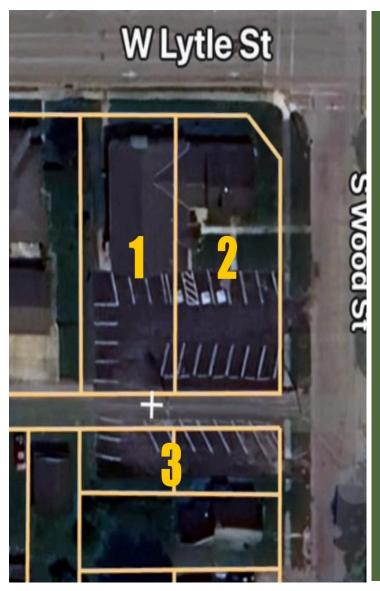

# Parcels:

#### Parcel 1

•P51045970420000 (685 E - Churches Etc/Public Worship)

.177a

58 ft of road frontage x 133 ft deep approx 3000 sqft of grade C parking lot approx 2684 sqft of grade D+ church structure

#### Parcel 2

- •P51045970460000 (685 E Churches Etc/Public Worship)
  - .177a

58 ft of road frontage x 133 ft deep approx 3000 sqft of grade C parking lot approx 1215 sqft of D+ capecod building mailing address of 205 W Lytle

#### Parcel 3

- •P51041035880000 (456 C Parking Garage Structure & Lots)
  - .08a

30 x 16 lot approx 3480 sqft of grade C parking lot listed as 711 S Wood St.