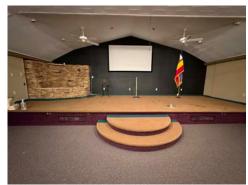

corner of Lytle and Wood Streets, this property offers plenty of nicely traversed road frontage, almost 9500 square feet of parking, refinished in 2004, and a unique opportunity to have a large chapel/sanctuary with gathering space attached to a 1930 built cape cod. The building offers a main level with Men's and Women's Restrooms, each with two stalls, a kitchen with plenty of storage, sanctuary, office, space currently utilized as a children's learning room, an upstairs level with studio apartment and full bath, and a lower level with half bath. The large sanctuary features a baptismal area and a spacious stage. The large basement has plenty of room for music practice, youth group gatherings, storage, or private focus areas. This property has the potential to meet many needs! Call for more details!