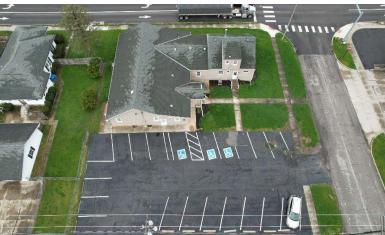

corner of Lytle and Wood Streets, this property offers plenty of nicely traversed road frontage, almost 9500 square feet of parking, refinished in 2004, and a unique opportunity to have a large chapel/sanctuary with gathering space attached to a 1930 built cape cod. The building offers a main level with Men's and Women's Restrooms, each with two stalls, a kitchen with plenty of storage, sanctuary, office, space currently utilized as a children's learning room, an upstairs level with studio apartment and full bath, and a lower level with half bath. The large sanctuary features a baptismal area and a spacious stage. The large basement has plenty of room for music practice, youth group gatherings, storage, or private focus areas. This property has the potential to meet many needs! Call for more details!

#### Parcel 1

•P51045970420000 (685 E - Churches Etc/Public Worship)

.177a

58 ft of road frontage x 133 ft deep approx 3000 sqft of grade C parking lot approx 2684 sqft of grade D+ church structure

#### Parcel 2

- •P51045970460000 (685 E Churches Etc/Public Worship)
  - .177a

58 ft of road frontage x 133 ft deep approx 3000 sqft of grade C parking lot approx 1215 sqft of D+ capecod building mailing address of 205 W Lytle

#### Parcel 3

- •P51041035880000 (456 C Parking Garage Structure & Lots)
  - .08a

30 x 16 lot approx 3480 sqft of grade C parking lot listed as 711 S Wood St.