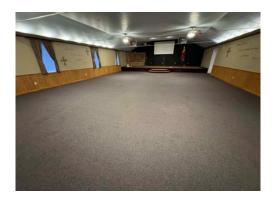

corner of Lytle and Wood Streets, this property offers plenty of nicely traversed road frontage, almost 9500 square feet of parking, refinished in 2004, and a unique opportunity to have a large chapel/sanctuary with gathering space attached to a 1930 built cape cod. The building offers a main level with Men's and Women's Restrooms, each with two stalls, a kitchen with plenty of storage, sanctuary, office, space currently utilized as a children's learning room, an upstairs level with studio apartment and full bath, and a lower level with half bath. The large sanctuary features a baptismal area and a spacious stage. The large basement has plenty of room for music practice, youth group gatherings, storage, or private focus areas. This property has the potential to meet many needs! Call for more details!