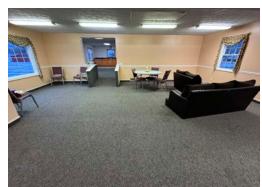

corner of Lytle and Wood Streets, this property offers plenty of nicely traversed road frontage, almost 9500 square feet of parking, refinished in 2004, and a unique opportunity to have a large chapel/sanctuary with gathering space attached to a 1930 built cape cod. The building offers a main level with Men's and Women's Restrooms, each with two stalls, a kitchen with plenty of storage, sanctuary, office, space currently utilized as a children's learning room, an upstairs level with studio apartment and full bath, and a lower level with half bath. The large sanctuary features a baptismal area and a spacious stage. The large basement has plenty of room for music practice, youth group gatherings, storage, or private focus areas. This property has the potential to meet many needs! Call for more details!