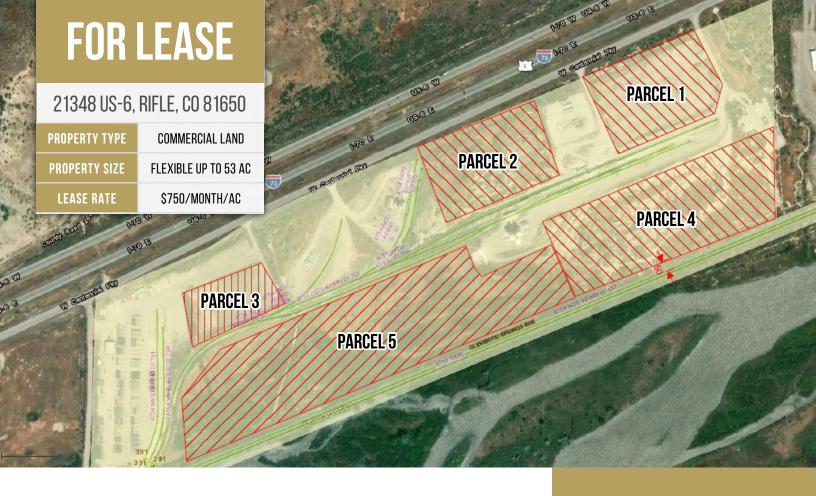

## **PROPERTY DESCRIPTION**

Approximately 53 acres of commercial land available for lease along I-70 Frontage Road in Rifle, Colorado. The property sits on the west side of town and is visible from the interstate. There are approximately 10 acres of graded and fenced land and 43 acres of raw land available for lease. The property is flat and accessible from several points off Frontage Road. There is a Union Pacific spur line that bisects the property west-east. I-70, exit 87, is one half mile to the east, providing convenient access throughout the area.

## **AVAILABLE PARCELS**

| PARCEL | AC   | LAND TYPE         |
|--------|------|-------------------|
| 1      | 6.67 | GRADED AND FENCED |
| 2      | 6.68 | RAW               |
| 3      | 3.02 | GRADED AND FENCED |
| 4      | 15.6 | RAW               |
| 5      | 21.6 | RAW               |

## **PROPERTY** HIGHLIGHTS

UP TO 53 ACRES OF COMMERCIAL LAND AVAILABLE FOR LEASE

LOCATED ALONG I-70 FRONTAGE ROAD AND ONE-HALF MILE FROM EXIT 87 JUST WEST OF RIFLE