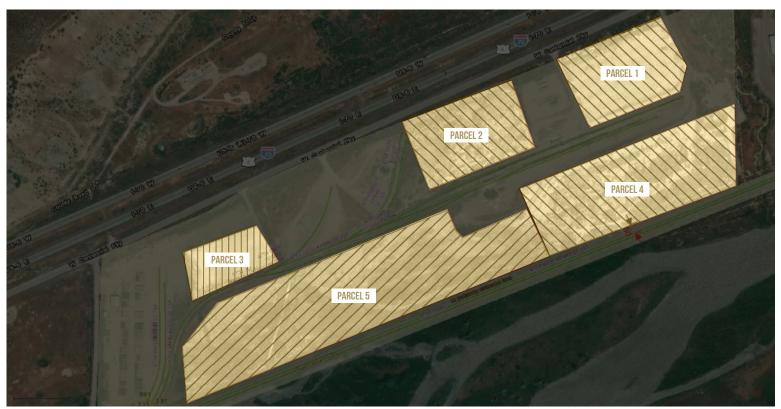

## **PROPERTY DESCRIPTION**

Approximately 53 acres of commercial land available for lease along I-70 Frontage Road in Rifle, Colorado. The property sits on the west side of town and is visible from the interstate. There are approximately 10 acres of graded and fenced land and 43 acres of raw land available for lease. The property is flat and accessible from several points off Frontage Road. There is a Union Pacific spur line that bisects the property west-east. I-70, exit 87, is one half mile to the east, providing convenient access throughout the area.

## **AVAILABLE PARCELS**

| PARCEL | AC   | LAND TYPE         |
|--------|------|-------------------|
| 1      | 6.67 | GRADED AND FENCED |
| 2      | 6.68 | RAW               |
| 3      | 3.02 | GRADED AND FENCED |
| 4      | 15.6 | RAW               |
| 5      | 21.6 | RAW               |