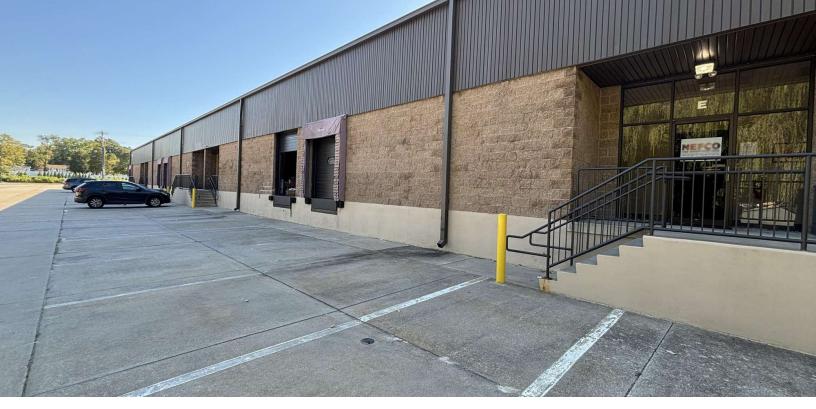

### For Lease 5,000 SF | \$11.00 SF/yr Industrial Space

#### **Property Overview**

5000 SF Units

1 Loading Dock & 1 Drive in for Each Space

16' Clear

Fully Sprinklered

Available Immediately

Showings By Appointment Only

#### **Offering Summary**

| Lease Rate:    | \$11.00 SF/yr (NNN) |
|----------------|---------------------|
| Building Size: | 25,000 SF           |
| Available SF:  | 5,000 SF            |
| Clear Height:  | 16'                 |