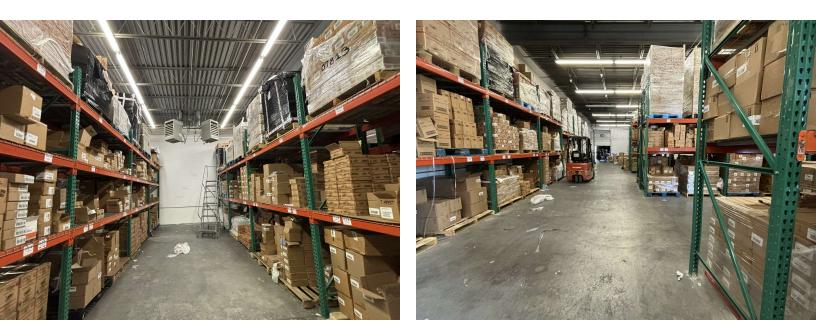

#### **Property Overview**

5000 SF Units

1 Loading Dock & 1 Drive in for Each Space

16' Clear

Fully Sprinklered

Available Immediately

Showings By Appointment Only

### For Lease 5,000 SF | \$11.00 SF/yr Industrial Space

| Lease I               | nformation | 1           |               |               |                             |
|-----------------------|------------|-------------|---------------|---------------|-----------------------------|
| Lease Type:           |            | NNN         | Lease Term:   | Negotiabl     |                             |
| Total Space: 5,000 SF |            | Lease Rate: | \$11.00 SF/yr |               |                             |
| Availab               | le Spaces  |             |               |               |                             |
| Suite                 | Tenant     | Size (SF)   | Lease Type    | Lease Rate    | Description                 |
| Suite C               | Available  | 5,000 SF    | NNN           | \$11.00 SF/yr | 1 Loading Dock & 1 Drive In |
| Suite E               | Available  | 5,000 SF    | NNN           | \$11.00 SF/yr | 1 Loading Dock & 1 Drive In |