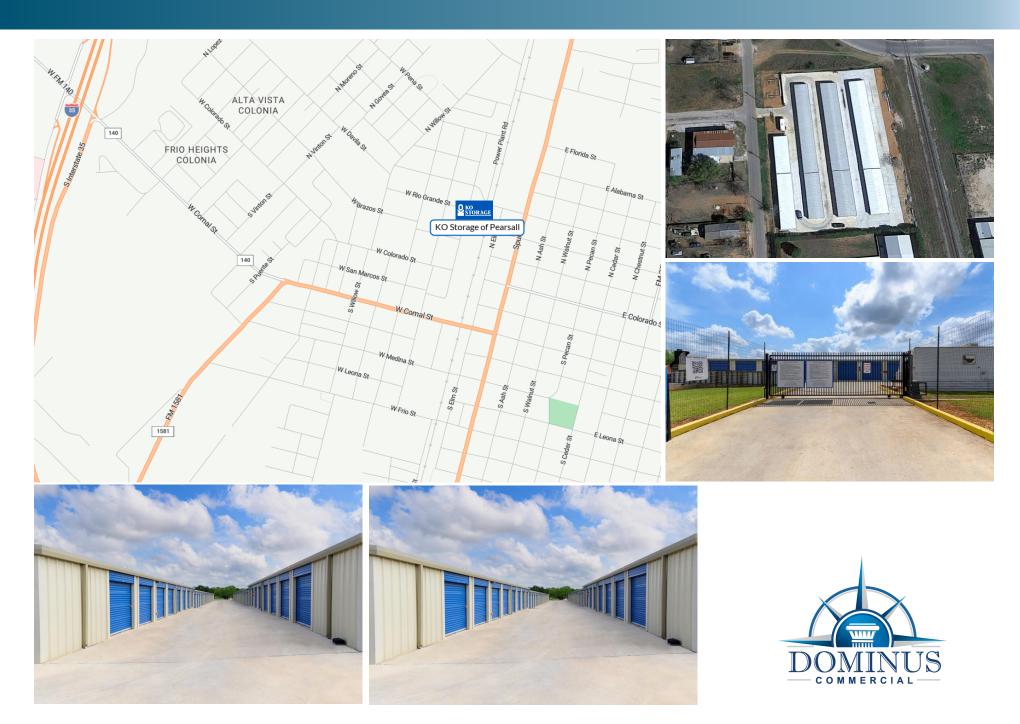

## **KO Storage of Pearsall**

302 N. Cherry St. Pearsall, TX 78061

Presented by:

#### **INVESTMENT HIGHLIGHTS**

- 29,152 square feet of self-storage
- 2.0090 acres of land leaving additional land for expansion and future development
- Best storage property in the City of Pearsall
- 206 total units with 74% unit occupancy
- 7,000 additional square feet planned for expansion