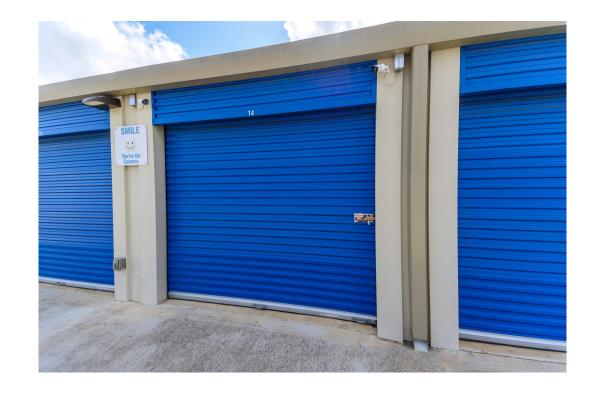

#### **INVESTMENT HIGHLIGHTS**

- 29,152 square feet of self-storage
- 2.0090 acres of land leaving additional land for expansion and future development
- Best storage property in the City of Pearsall
- 206 total units with 74% unit occupancy
- 7,000 additional square feet planned for expansion