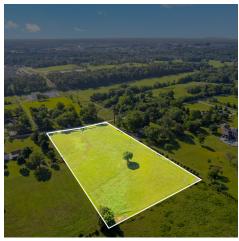

## S RAINBOW RD

Rogers, AR 72758

#### PROPERTY DESCRIPTION

+/- 4.2 acres of open land available on S Rainbow Rd in Rogers, AR! Situated less than 1 mile from Walton Blvd and approx. 2 miles from I-49, this property offers easy access to all that Northwest Arkansas has to offer. Zoned A-1 Agricultural District, it's an ideal location to build your dream home and/or hobby farm. Don't miss out on this exceptional opportunity!

#### **PROPERTY HIGHLIGHTS**

- +/- 4.2 Acres
- Zoned A-1 Agriculture District
- · Potential for Residential Development
- · Close Proximity to Essential Amenities NWA Offers

| IMAKY      | JFFERING SU     |
|------------|-----------------|
| 11417-4111 | JI I LIIIIIU 30 |