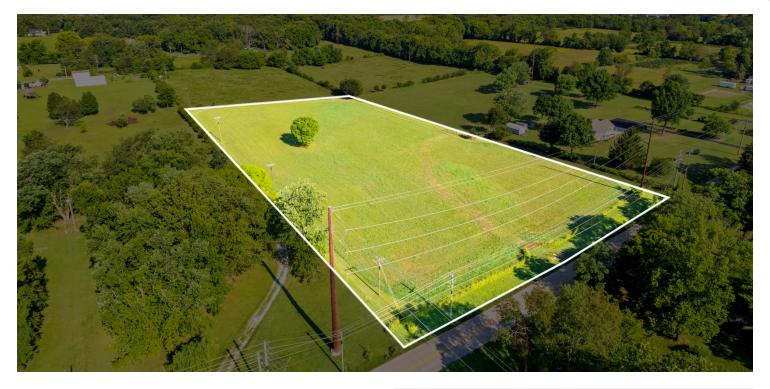

## S RAINBOW RD

Rogers, AR 72758

#### PROPERTY DESCRIPTION

+/- 4.2 acres of open land available on S Rainbow Rd in Rogers, AR! Situated less than 1 mile from Walton Blvd and approx. 2 miles from I-49, this property offers easy access to all that Northwest Arkansas has to offer. Zoned A-1 Agricultural District, it's an ideal location to build your dream home and/or hobby farm. Don't miss out on this exceptional opportunity!

#### **PROPERTY HIGHLIGHTS**

- +/- 4.2 Acres
- Zoned A-1 Agriculture District
- · Potential for Residential Development
- · Close Proximity to Essential Amenities NWA Offers

| IMAKY      | JFFERING SU     |
|------------|-----------------|
| 11417-4111 | JI I LIIIIIU 30 |