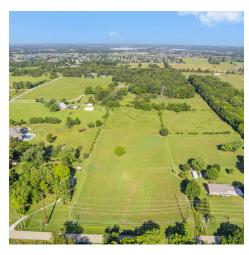

#### PROPERTY DESCRIPTION

+/- 4.2 acres of open land available on S Rainbow Rd in Rogers, AR! Situated less than 1 mile from Walton Blvd and approx. 2 miles from I-49, this property offers easy access to all that Northwest Arkansas has to offer. Zoned A-1 Agricultural District, it's an ideal location to build your dream home and/or hobby farm. Don't miss out on this exceptional opportunity!

#### **PROPERTY HIGHLIGHTS**

- +/- 4.2 Acres
- Zoned A-1 Agriculture District
- · Potential for Residential Development
- · Close Proximity to Essential Amenities NWA Offers

| IMAKY      | JFFERING SU     |
|------------|-----------------|
| 11417-4111 | JI I LIIIIIU 30 |