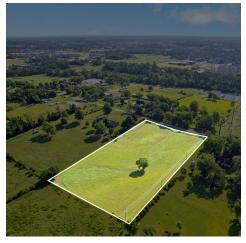

## S RAINBOW RD

Rogers, AR 72758

#### PROPERTY DESCRIPTION

+/- 4.2 acres of open land available on S Rainbow Rd in Rogers, AR! Situated less than 1 mile from Walton Blvd and approx. 2 miles from I-49, this property offers easy access to all that Northwest Arkansas has to offer. Zoned A-1 Agricultural District, it's an ideal location to build your dream home and/or hobby farm. Don't miss out on this exceptional opportunity!

#### **PROPERTY HIGHLIGHTS**

- +/- 4.2 Acres
- Zoned A-1 Agriculture District
- · Potential for Residential Development
- · Close Proximity to Essential Amenities NWA Offers

| IMAKY      | JFFERING SU     |
|------------|-----------------|
| 11417-4111 | JI I LIIIIIU 30 |