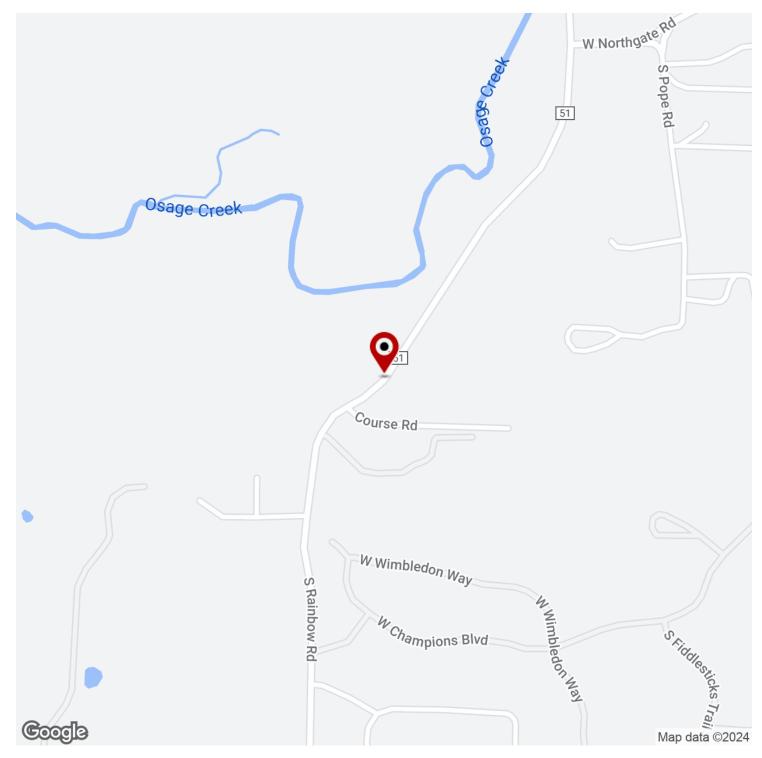

## S RAINBOW RD

Rogers, AR 72758

#### PROPERTY DESCRIPTION

+/- 4.2 acres of open land available on S Rainbow Rd in Rogers, AR! Situated less than 1 mile from Walton Blvd and approx. 2 miles from I-49, this property offers easy access to all that Northwest Arkansas has to offer. Zoned A-1 Agricultural District, it's an ideal location to build your dream home and/or hobby farm. Don't miss out on this exceptional opportunity!