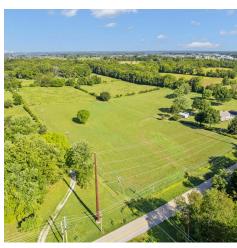

## S RAINBOW RD

Rogers, AR 72758

#### PROPERTY DESCRIPTION

+/- 4.2 acres of open land available on S Rainbow Rd in Rogers, AR! Situated less than 1 mile from Walton Blvd and approx. 2 miles from I-49, this property offers easy access to all that Northwest Arkansas has to offer. Zoned A-1 Agricultural District, it's an ideal location to build your dream home and/or hobby farm. Don't miss out on this exceptional opportunity!

#### **PROPERTY HIGHLIGHTS**

- +/- 4.2 Acres
- Zoned A-1 Agriculture District
- · Potential for Residential Development
- · Close Proximity to Essential Amenities NWA Offers

| IMAKY      | JFFERING SU     |
|------------|-----------------|
| 11417-4111 | JI I LIIIIIU 30 |