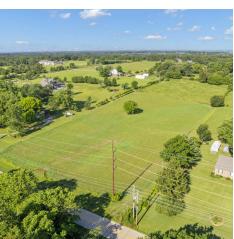

#### PROPERTY DESCRIPTION

+/- 4.2 acres of open land available on S Rainbow Rd in Rogers, AR! Situated less than 1 mile from Walton Blvd and approx. 2 miles from I-49, this property offers easy access to all that Northwest Arkansas has to offer. Zoned A-1 Agricultural District, it's an ideal location to build your dream home and/or hobby farm. Don't miss out on this exceptional opportunity!

#### **PROPERTY HIGHLIGHTS**

- +/- 4.2 Acres
- Zoned A-1 Agriculture District
- · Potential for Residential Development
- · Close Proximity to Essential Amenities NWA Offers

| IMAKY      | JFFERING SU     |
|------------|-----------------|
| 11417-4111 | JI I LIIIIIU 30 |