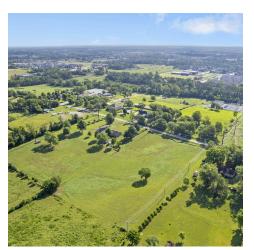

#### PROPERTY DESCRIPTION

+/- 4.2 acres of open land available on S Rainbow Rd in Rogers, AR! Situated less than 1 mile from Walton Blvd and approx. 2 miles from I-49, this property offers easy access to all that Northwest Arkansas has to offer. Zoned A-1 Agricultural District, it's an ideal location to build your dream home and/or hobby farm. Don't miss out on this exceptional opportunity!

#### **PROPERTY HIGHLIGHTS**

- +/- 4.2 Acres
- Zoned A-1 Agriculture District
- · Potential for Residential Development
- · Close Proximity to Essential Amenities NWA Offers

| IMAKY      | JFFERING SU     |
|------------|-----------------|
| 11417-4111 | JI I LIIIIIU 30 |