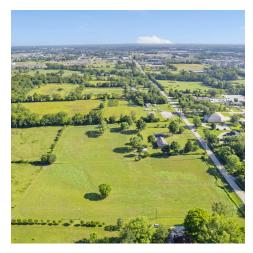

#### PROPERTY DESCRIPTION

+/- 4.2 acres of open land available on S Rainbow Rd in Rogers, AR! Situated less than 1 mile from Walton Blvd and approx. 2 miles from I-49, this property offers easy access to all that Northwest Arkansas has to offer. Zoned A-1 Agricultural District, it's an ideal location to build your dream home and/or hobby farm. Don't miss out on this exceptional opportunity!

#### **PROPERTY HIGHLIGHTS**

- +/- 4.2 Acres
- Zoned A-1 Agriculture District
- · Potential for Residential Development
- · Close Proximity to Essential Amenities NWA Offers

| IMAKY      | JFFERING SU     |
|------------|-----------------|
| 11417-4111 | JI I LIIIIIU 30 |