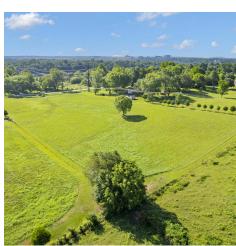

#### PROPERTY DESCRIPTION

+/- 4.2 acres of open land available on S Rainbow Rd in Rogers, AR! Situated less than 1 mile from Walton Blvd and approx. 2 miles from I-49, this property offers easy access to all that Northwest Arkansas has to offer. Zoned A-1 Agricultural District, it's an ideal location to build your dream home and/or hobby farm. Don't miss out on this exceptional opportunity!

#### **PROPERTY HIGHLIGHTS**

- +/- 4.2 Acres
- Zoned A-1 Agriculture District
- · Potential for Residential Development
- · Close Proximity to Essential Amenities NWA Offers

| IMAKY      | JFFERING SU     |
|------------|-----------------|
| 11417-4111 | JI I LIIIIIU 30 |