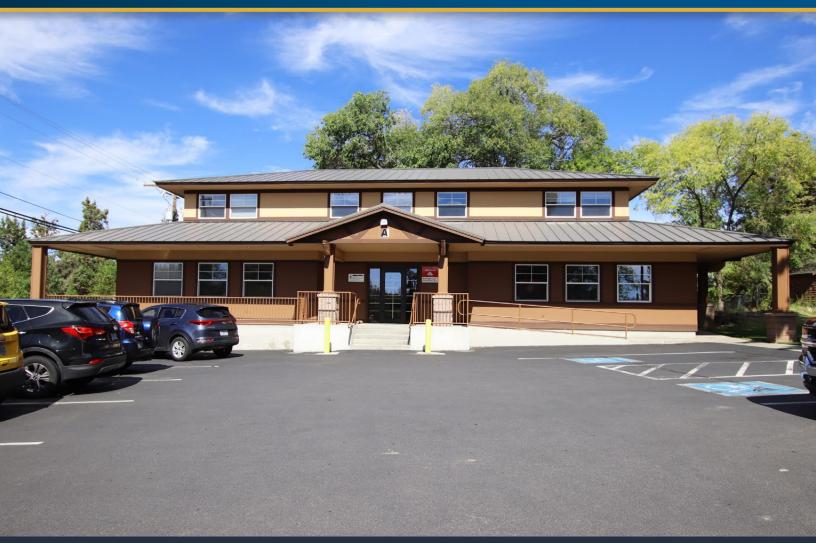

# **FOR LEASE** 968 SF | \$1.65/SF/MO. NNN

Apple Tree Office Park 62968 O. B. Riley Rd., Suite A3, Bend, OR 97703

# **Apple Tree Office Park** 62968 O. B. Riley Rd., Suite A3, Bend, OR 97703

968 SF | \$1.65/SF/MO. NNN

#### **HIGHLIGHTS**

- Suite A3 is located on the second floor with access via stairway, no elevator
- Comprised of two offices, cubicle/reception space and a private restroom
- Office campus with good visibility off O. B. Riley Road
- Directly across from the Deschutes River and Sawyer Park with easy access from Hwy 97 and NW Bend