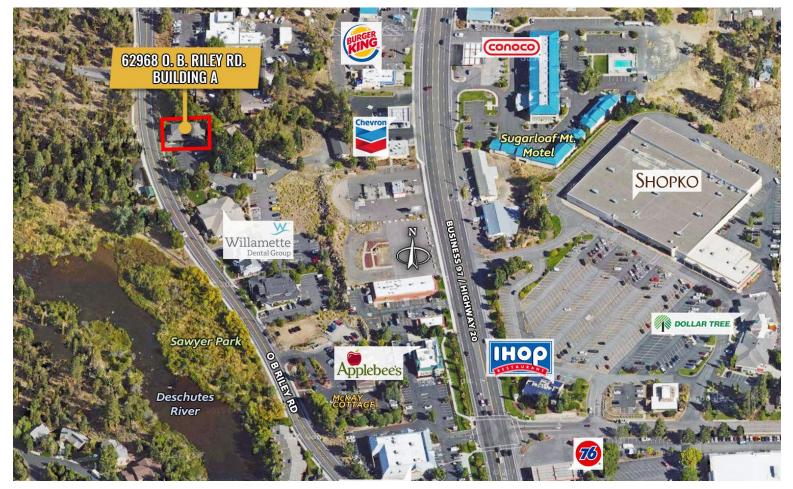

# **FOR LEASE** 968 SF | \$1.65/SF/MO. NNN

Apple Tree Office Park 62968 O. B. Riley Rd., Suite A3, Bend, OR 97703

# **Apple Tree Office Park** 62968 O. B. Riley Rd., Suite A3, Bend, OR 97703

968 SF | \$1.65/SF/MO. NNN

#### **HIGHLIGHTS**

- Suite A3 is located on the second floor with access via stairway, no elevator
- Comprised of two offices, cubicle/reception space and a private restroom
- Office campus with good visibility off O. B. Riley Road
- Directly across from the Deschutes River and Sawyer Park with easy access from Hwy 97 and NW Bend