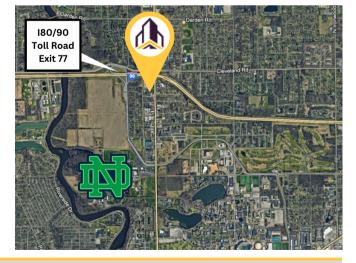

### **PROPERTY DETAILS**

- Well maintained 1,500 SF office suite and 2,000 SF build to suit office/retail suite available for Lease.
- Office suite features five individual offices, kitchenette, ADA restroom and dedicated parking field.
- Conveniently located just over two miles from the University of Notre Dame and less than one mile from the I80/90 Toll Road interchange on SR 933 with nearly 21,000 ADT.