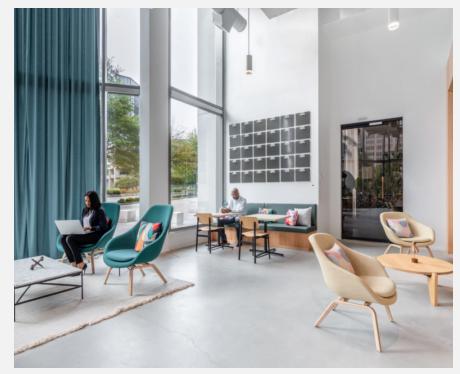

## MODERN, LIGHT-FILLED BUIDLING IN NORTH BUCKHEAD

Expand your business in the heart of North Buckhead in this luxury high-rise, towering 35 floors above the Atlanta sidewalk. National retailers and smaller-scale companies. This Atlanta office features aloft-type design, with the workspaces being located on the first to third floors of the building, allowing you to find the perfect coworking or shared office space. Spaces members will also benefit from an exclusive third floor rooftop terrace, spanning incredible views of Peachtree Road below. Within walking distance to MARTA Rail services and the local GA-400 road, commuting into North Buckhead is a simple task for all.

#### • SPACES.

All you need, all in one price.

 Enjoy local amenities and entertain colleagues in a central location.

2 Meeting Rooms

GARDEN HILLS

25 Parking Spots

Super fast Wi-Fi

Breakout Areas