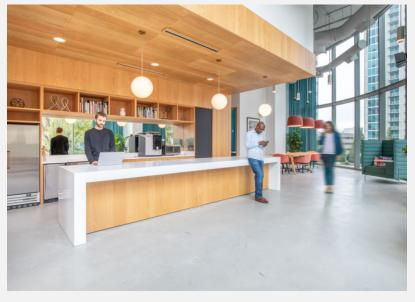

## MODERN, LIGHT-FILLED BUIDLING IN NORTH BUCKHEAD

Expand your business in the heart of North Buckhead in this luxury high-rise, towering 35 floors above the Atlanta sidewalk. National retailers and smaller-scale companies. This Atlanta office features aloft-type design, with the workspaces being located on the first to third floors of the building, allowing you to find the perfect coworking or shared office space. Spaces members will also benefit from an exclusive third floor rooftop terrace, spanning incredible views of Peachtree Road below. Within walking distance to MARTA Rail services and the local GA-400 road, commuting into North Buckhead is a simple task for all.

#### • SPACES.

All you need, all in one price.

 Enjoy local amenities and entertain colleagues in a central location.

2 Meeting Rooms

GARDEN HILLS

25 Parking Spots

Super fast Wi-Fi

Breakout Areas