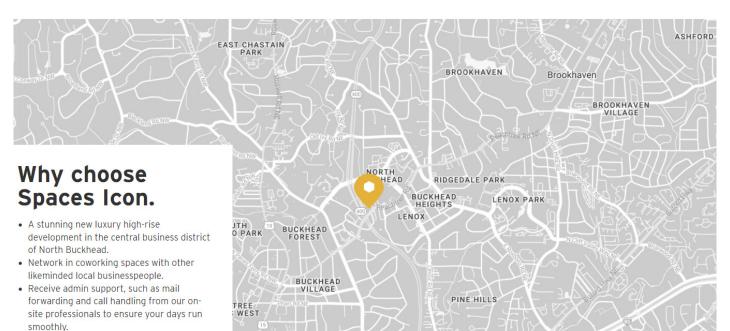

## MODERN, LIGHT-FILLED BUIDLING IN NORTH BUCKHEAD

Expand your business in the heart of North Buckhead in this luxury high-rise, towering 35 floors above the Atlanta sidewalk. National retailers and smaller-scale companies. This Atlanta office features aloft-type design, with the workspaces being located on the first to third floors of the building, allowing you to find the perfect coworking or shared office space. Spaces members will also benefit from an exclusive third floor rooftop terrace, spanning incredible views of Peachtree Road below. Within walking distance to MARTA Rail services and the local GA-400 road, commuting into North Buckhead is a simple task for all.