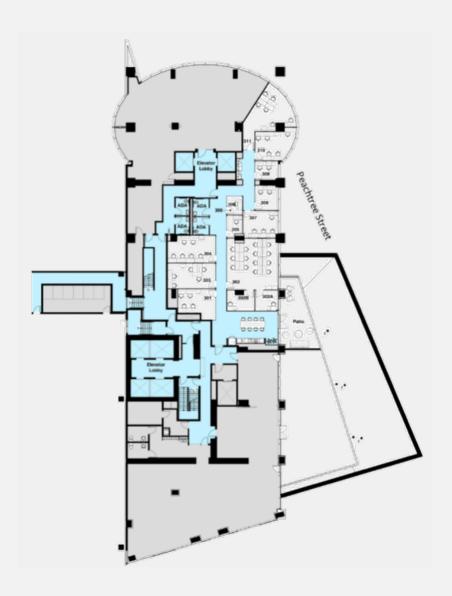

## 3372 PEACHTREE

**FLOORS** 

SINGLE OFFICE UP TO 12,000 SF

**TOTAL SF** 

26,000 SF

**FLEXIBLE** 

SIZE, TERM, FURNITURE, & BRANDING OPPORTUNITIES

**CONFERENCE ROOMS** 

### • SPACES.

2<sup>ND</sup> & 3<sup>RD</sup> FLOOR 26,000 SF