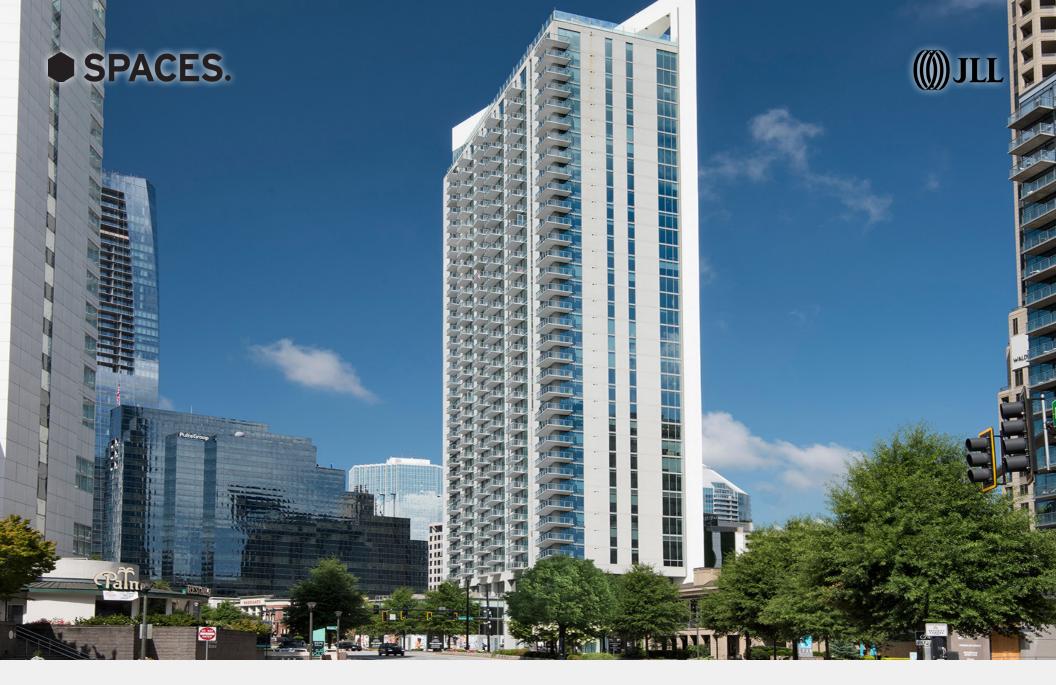

# ICON BUCKHEAD | 3372 PEACHTREE ROAD

## MODERN, LIGHT-FILLED BUIDLING IN NORTH BUCKHEAD

Expand your business in the heart of North Buckhead in this luxury high-rise, towering 35 floors above the Atlanta sidewalk. National retailers and smaller-scale companies. This Atlanta office features aloft-type design, with the workspaces being located on the first to third floors of the building, allowing you to find the perfect coworking or shared office space. Spaces members will also benefit from an exclusive third floor rooftop terrace, spanning incredible views of Peachtree Road below. Within walking distance to MARTA Rail services and the local GA-400 road, commuting into North Buckhead is a simple task for all.