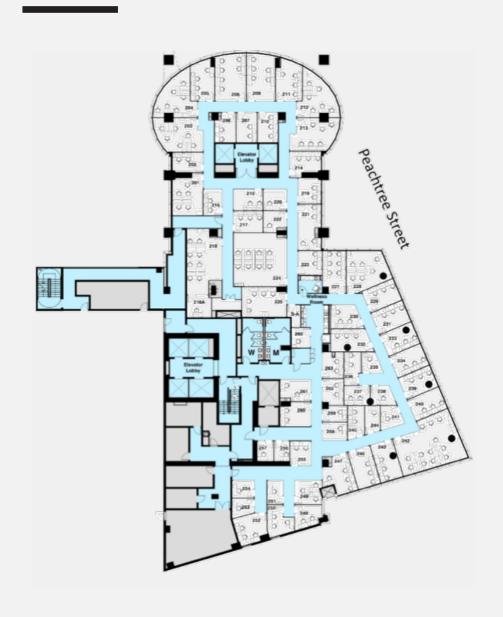

## 3372 PEACHTREE

**FLOORS** 

SINGLE OFFICE UP TO 12,000 SF

**TOTAL SF** 

26,000 SF

**FLEXIBLE** 

SIZE, TERM, FURNITURE, & BRANDING OPPORTUNITIES

**CONFERENCE ROOMS** 

### • SPACES.

2<sup>ND</sup> & 3<sup>RD</sup> FLOOR 26,000 SF