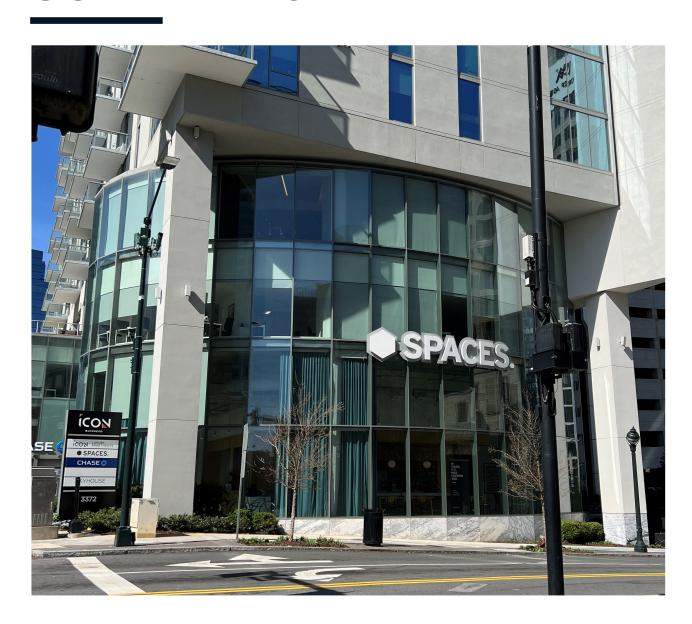

# ICON BUCKHEAD | 3372 PEACHTREE ROAD

## MODERN, LIGHT-FILLED BUIDLING IN NORTH BUCKHEAD

Expand your business in the heart of North Buckhead in this luxury high-rise, towering 35 floors above the Atlanta sidewalk. National retailers and smaller-scale companies. This Atlanta office features aloft-type design, with the workspaces being located on the first to third floors of the building, allowing you to find the perfect coworking or shared office space. Spaces members will also benefit from an exclusive third floor rooftop terrace, spanning incredible views of Peachtree Road below. Within walking distance to MARTA Rail services and the local GA-400 road, commuting into North Buckhead is a simple task for all.