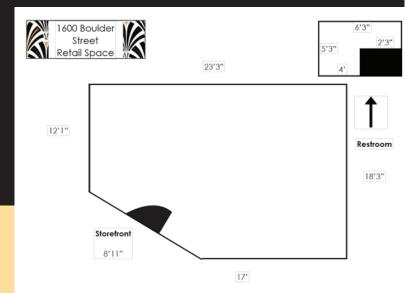

## 1600 boulder

1600 BOULDER ST DENVER, CO 80211

Located in the heart of LoHi, this bright retail space in the corner of one of Denver's most historic buildings is available for lease!

Space Available: 450 SF

Rental Rate: \$3300/Month

• Date Available: February 01, 2025

Service Type: Full Service

## THE QUICK FACTS

Property Type: Multifamily

Property Subtype: Apartment

Year Built: 1922

Walk Score: 96 (Walker's Paradise)

Transit Score: 72 (Excellent Transit)

Rental Rate Mo: \$3300/Month

• Build Out As: Standard Retail

Space Type: Relet

Space Use: Retail

• Lease Term: Negotiable