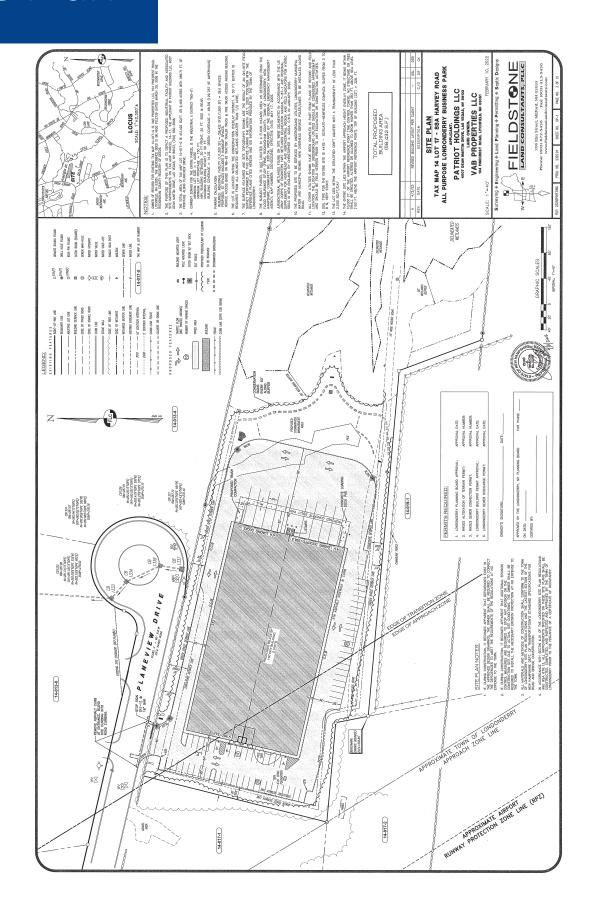

International | New Hampshire & Maine is independently owned and operated.



## **Specifications**

| Address:            | 4 Planeview Drive       |
|---------------------|-------------------------|
| Location:           | Londonderry, NH 03053   |
| Acreage:            | 9.47±                   |
| Road Frontage:      | 285' on Planeview Drive |
|                     | Municipal water & sewer |
| Utilities:          | Natural gas             |
| Utilities:  Zoning: | ·                       |



### **Contact us:**

### Dan Scanlon, JD, CCIM

Senior Associate +1 603 860 1806 dan.scanlon@colliers.com

### **Cassandra Farley**

Senior Associate +1 603 703 5617 cassandra.farley@colliers.com



175 Canal Street, Suite 401 Manchester, NH 03101 +1 603 623 0100 colliersnh.com



# Site Plan