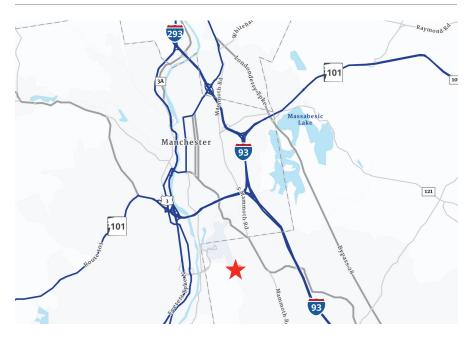

### **Property Highlights**

- 9.47± acre parcel adjacent to Manchester-Boston Regional Airport is approved for a 58,432± SF warehouse and storage facility with 67 parking spaces
- Proposed building could be up to 32' clear with up to 8 loading docks and divisible into multiple units
- Site is serviced by municipal water and sewer, as well as natural gas
- Outstanding location in the airport area, just 4 minutes from the Everett Turnpike and 6 minutes from I-93