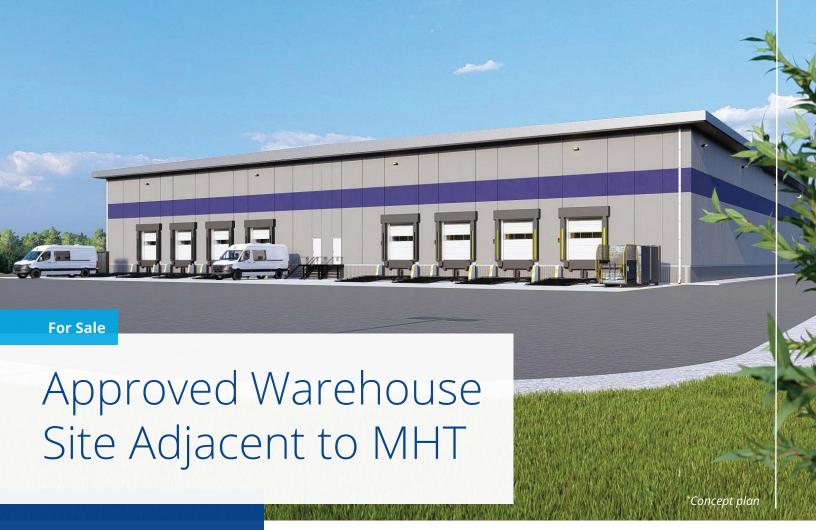

## 4 Planeview Drive Londonderry, NH

### **Property Highlights**

- 9.47± acre parcel adjacent to Manchester-Boston Regional Airport is approved for a 58,432± SF warehouse and storage facility with 67 parking spaces
- Proposed building could be up to 32' clear with up to 8 loading docks and divisible into multiple units
- Site is serviced by municipal water and sewer, as well as natural gas
- Outstanding location in the airport area, just 4 minutes from the Everett Turnpike and 6 minutes from I-93