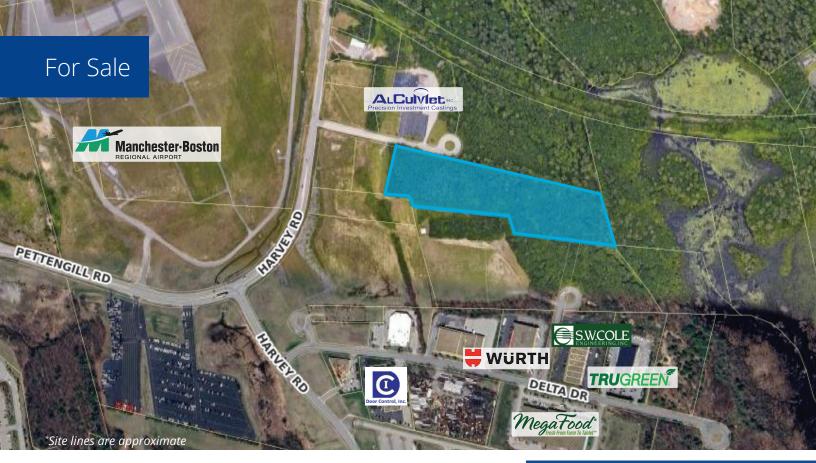

## 4 Planeview Drive Londonderry, NH

### **Property Highlights**

- 9.47± acre parcel adjacent to Manchester-Boston Regional Airport is approved for a 58,432± SF warehouse and storage facility with 67 parking spaces
- Proposed building could be up to 32' clear with up to 8 loading docks and divisible into multiple units
- Site is serviced by municipal water and sewer, as well as natural gas
- Outstanding location in the airport area, just 4 minutes from the Everett Turnpike and 6 minutes from I-93