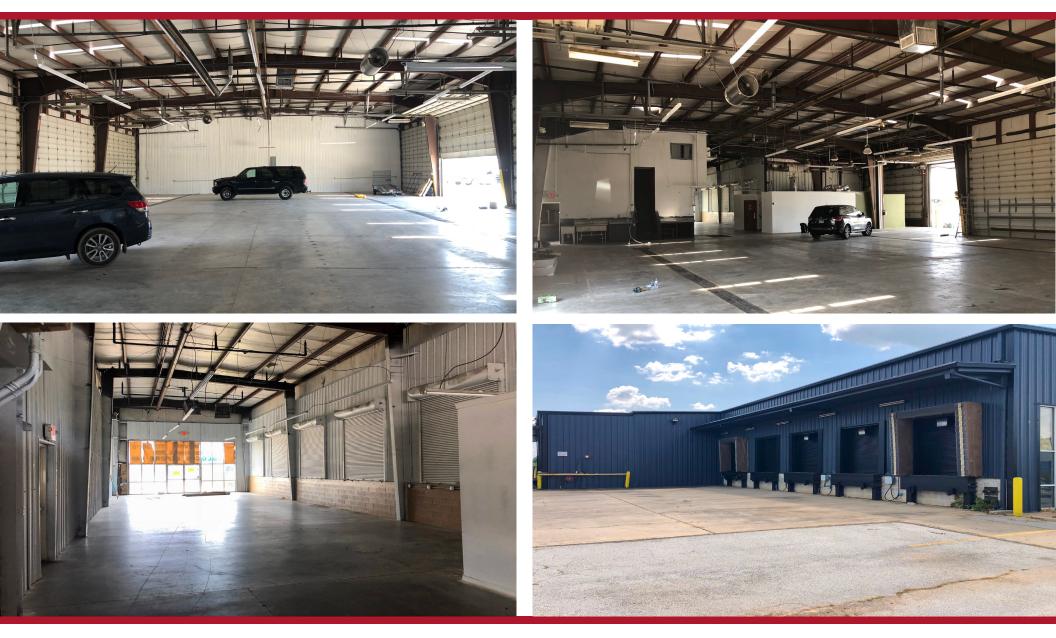

### COMMENTS

- Rare opportunity for an end user to purchase in NWA
- Excellent location on Hwy 412 between Hwy 71B and Hwy 265
- There are 18 Overhead Doors
- Several Loading Docks
- Entire Building is Fully Sprinkled
- Ample Parking