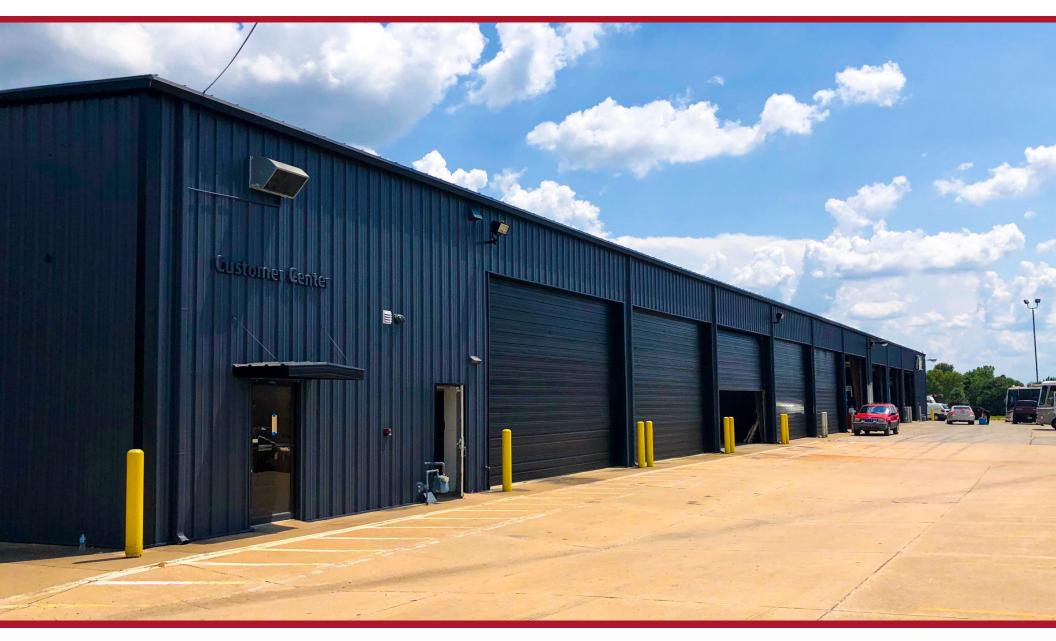

#### **BUILDING**

22,269 SF

#### AVAILABLE

10,424 SF

### COMMENTS

- Rare opportunity for an end user to purchase in NWA
- Excellent location on Hwy 412 between Hwy 71B and Hwy 265
- There are 18 Overhead Doors
- Several Loading Docks
- Entire Building is Fully Sprinkled
- Ample Parking