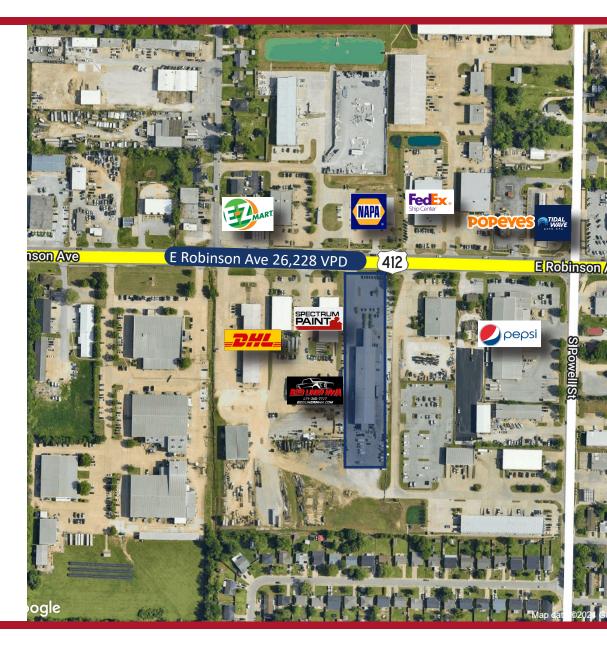

### COMMENTS

- Rare opportunity for an end user to purchase in NWA
- Excellent location on Hwy 412 between Hwy 71B and Hwy 265
- There are 18 Overhead Doors
- Several Loading Docks
- Entire Building is Fully Sprinkled
- Ample Parking