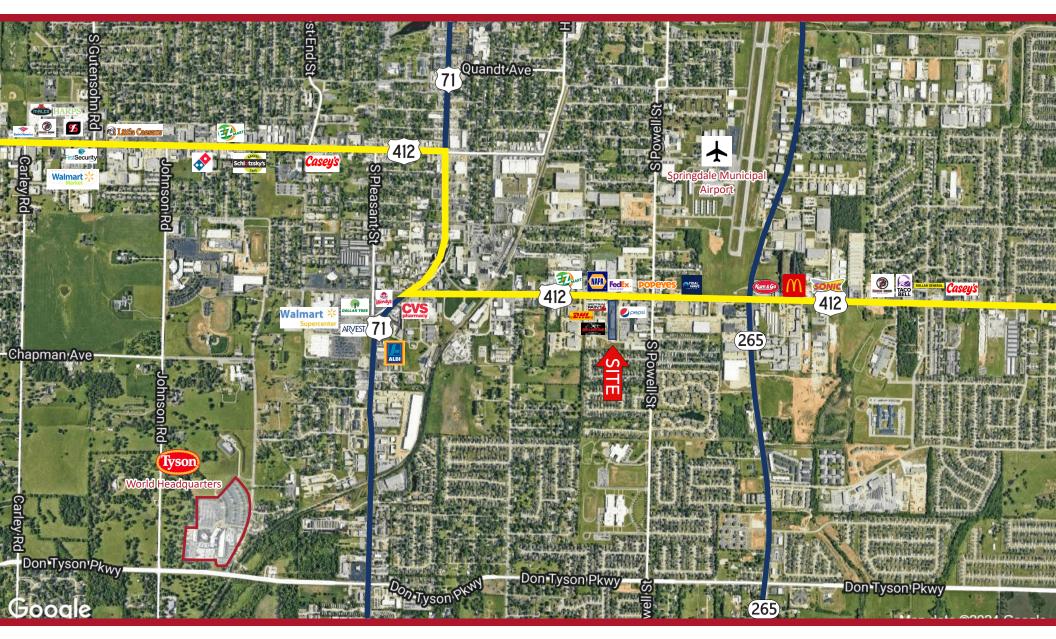

### COMMENTS

- Rare opportunity for an end user to purchase in NWA
- Excellent location on Hwy 412 between Hwy 71B and Hwy 265
- There are 18 Overhead Doors
- Several Loading Docks
- Entire Building is Fully Sprinkled
- Ample Parking