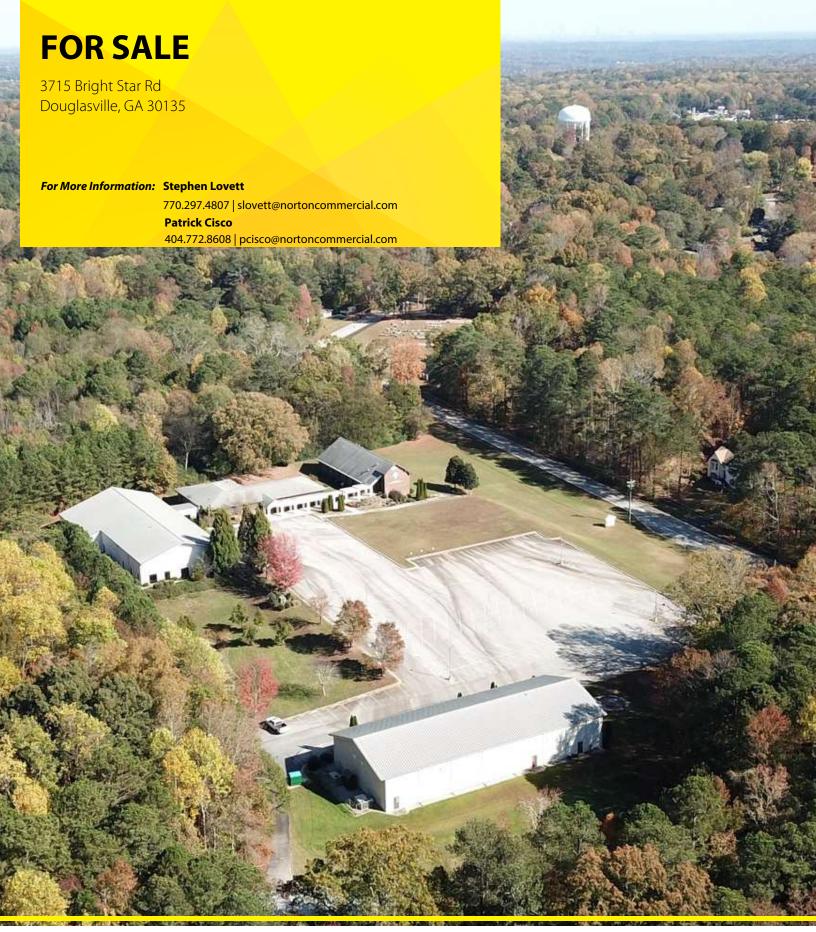

DOUGLASVILLE, GA 30135

#### **OFFERING SUMMARY**

**Sale Price:** \$3,750,000

**Lot Size:** 11.05 Acres

**Building Size:** 35,397 SF

**Zoning:** R-A

#### **PROPERTY OVERVIEW**

Exceptional Church Property on over 11 Acres, ideal for worship, education, and/or community engagement. Discover this rare opportunity to own a versatile and expansive church campus. With five distinct buildings, and over 175 parking space, this property offers endless possibilities. The main church building is welcoming space for worship and special events. It contains a 3,300 sq. ft. sanctuary that seats approximately 250 people, with a lower level having 7 classrooms and 2 restrooms -- perfect for Sunday school or community programs. Next to that building is the church office. It contains a dining hall of over 2,000 sq. ft. with a fully equipped commercial kitchen and pantry. There are also 5 private offices and 2 restrooms, ideal for administrative use. Connected to that building is the "family life center". It contains 10 classrooms, including 4 interconnected rooms for children's activities, 2 large bathrooms and a small child's bathroom for added convenience. There is also a contemporary worship space of over 4,600 sq. ft., featuring a full-size stage and backstage dressing room with an attached full bathroom. Across the large parking lot from those three buildings is the "activity center". It contains a full-size gymnasium (5,600+ sq. ft.) for sports, recreation, or large gatherings. 2 bathrooms with showers, 2 classrooms, and a fellowship hall/café lounge room for casual meetings or events. Finally, there is a 2,250 sq. ft. storage building with a built-in loft and additional storage lockers, offering ample space for equipment, supplies, and more. Across the property, you will find beautifully maintained grounds with plenty of room for outdoor activities or future expansion. This property is perfectly designed to meet the needs of a growing congregation, community organization, or educational institution. Whether you're hosting worship services, educational programs, or large-scale events, this campus provides the flexibility and functionality you need. Schedule your private tour today and envision the possibilities this incredible property has to offer!

Located in southwest Douglasville, just over two miles from I-20's Exit 34 (GA-5/Douglasville)

For More Information: Patrick Cisco - 404.772.8608

Norton Commercial 434 Green Street Gainesville, GA 30501 nortoncommercial.com