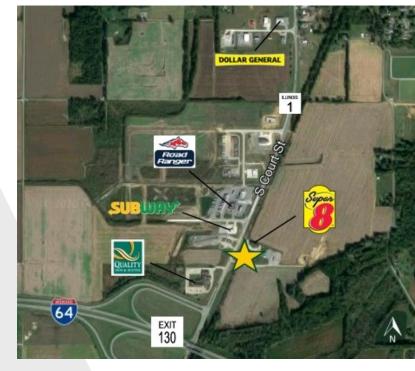

#### **PROPERTY HIGHLIGHTS**

- Visible from Interstate 64, just one mile west of Indiana state line •
- Adjacent to a well-maintained Super 8 motel, restaurant and gaming facility
- Ideal location for small retail center or 24-hour restaurant for travelers •
- Owner will build to suit for qualified tenant •

### TRANSPORTATION

- Nearest Interstate: Interstate 64, 0.3 miles
- Nearest Airport: Carmi, IL, 12 miles
- Nearest Commercial Airport: Evansville, IN, 35 miles

RICHARD CLEMENTS 812.746.8569 rclements@summitrealestate.us