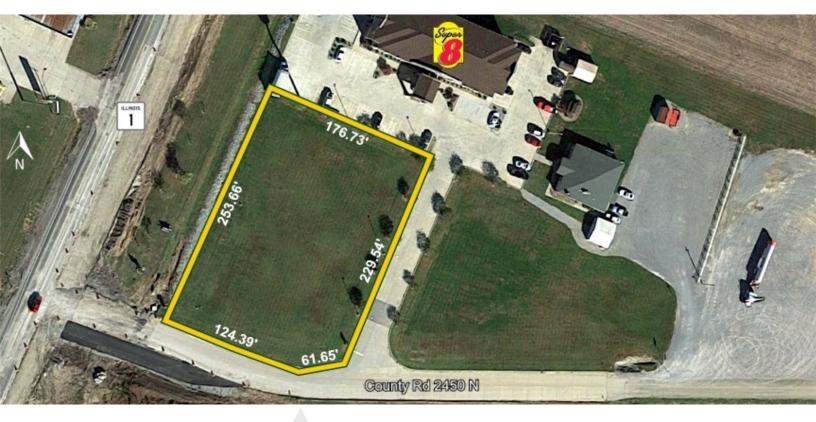

#### **OFFERING SUMMARY**

| Available Acres:    | 1.0 AC                                      |
|---------------------|---------------------------------------------|
| Lease Rate:         | Negotiable                                  |
| Topography:         | Level                                       |
| Zoning:             | N/A                                         |
| Within City Limits: | No                                          |
| Flood Plain:        | No                                          |
| Traffic Counts:     | I-64 at Exit: 16,400 VPD<br>IL-1: 7,300 VPD |

### **PROPERTY OVERVIEW**

High visibility development site available along Interstate 64, just one mile west of the Indiana state line at the first exit into Illinois. Situated on the corner of Illinois Highway 1 (exit 130 on I-64) and County Rd. 2450 N, this site is located in a growing retail and consumer services area that attracts outdoor enthusiasts and industrial trades personnel serving the region's industrial and power-generating client base.

#### **PROPERTY HIGHLIGHTS**

- Visible from Interstate 64, just one mile west of Indiana state line •
- Adjacent to a well-maintained Super 8 motel, restaurant and gaming facility
- Ideal location for small retail center or 24-hour restaurant for travelers •
- Owner will build to suit for qualified tenant •