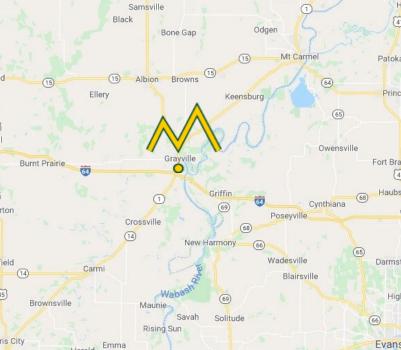

# LOCATION

View of site looking north from County Rd 2450 N.

RICHARD CLEMENTS 812.746.8569 rclements@summitrealestate.us

420 NW 5TH STREET, SUITE 202 | EVANSVILLE, IN 47708 | 812.426.1070 | SUMMITREALESTATE.US

### **PROPERTY OVERVIEW**

High visibility development site available along Interstate 64, just one mile west of the Indiana state line at the first exit into Illinois. Situated on the corner of Illinois Highway 1 (exit 130 on I-64) and County Rd. 2450 N, this site is located in a growing retail and consumer services area that attracts outdoor enthusiasts and industrial trades personnel serving the region's industrial and power-generating client base.