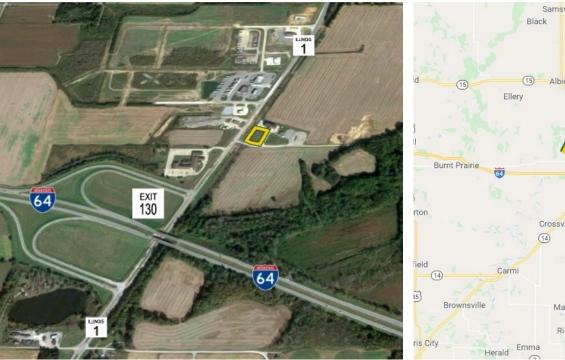

# **AERIAL VIEW**

### **PROPERTY OVERVIEW**

High visibility development site available along Interstate 64, just one mile west of the Indiana state line at the first exit into Illinois. Situated on the corner of Illinois Highway 1 (exit 130 on I-64) and County Rd. 2450 N, this site is located in a growing retail and consumer services area that attracts outdoor enthusiasts and industrial trades personnel serving the region's industrial and power-generating client base.