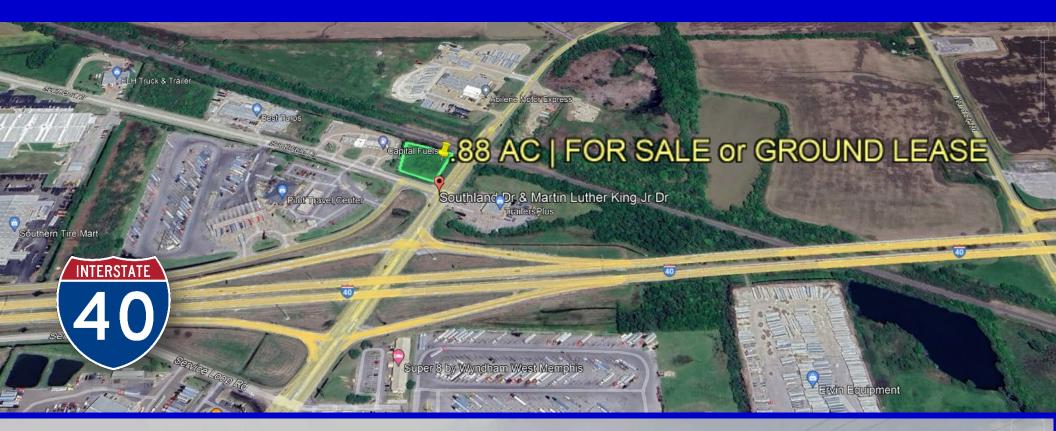

### Available:

38,332 SQ FT | .88 AC

# FOR SALE | GROUND LEASE

MARTIN LUTHER KING JR DR and SOUTHLAND DR.