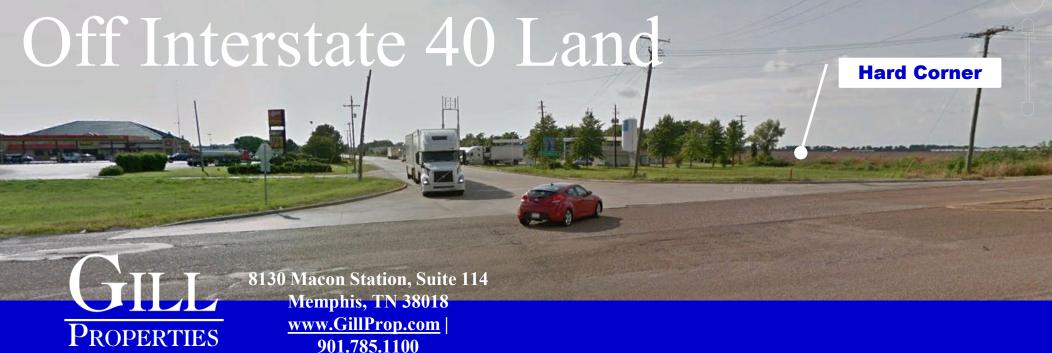

## MARTIN LUTHER KING JR DR. and SOUTHLAND DR. West Memphis, AR 72301



**Frontage** 

### Available:

38,332 SQ FT | .88 AC

## **Property Highlights:**

- **Offering at \$275,000**
- **Would consider Ground Lease**
- **Zoned:** Commercial
- Located at I-40 Exit 280
- **Convenient to Downtown Memphis** and Southland Casino

### For more information:





Frank Dyer III, CCIM, RPA Senior Vice President of Brokerage (C) 901.277.8183 (E) frank@gillprop.com



**Barry Maynard** Senior Vice President of Brokerage (C) 901.230.4265 (E) barry@gillprop.com

# FOR SALE | GROUND LEASE

MARTIN LUTHER KING JR DR and SOUTHLAND DR.









# **WEST MEMPHIS**

A GREAT PLACE TO VISIT





#### **CONTACT US:**

Frank Dyer III, CCIM, RPA

Senior Vice President of Brokerage (C) 901.277.8183

(E) frank@gillprop.com

#### **Barry Maynard**

Senior Vice President of Brokerage (C) 901.230.4265 (E) barry@gillprop.com

# HIGHLIGHTS

West Memphis is the largest city in Crittenden County, Arkansas, and part of the Memphis Metropolitan area.

**Transportation is back!!!!** The West Memphis Area Transit reimagines public transit with Ready! By MATA

The Leaders of West Memphis have big plans for the city with the slogan:

## **GROW West Memphis 2040!!**