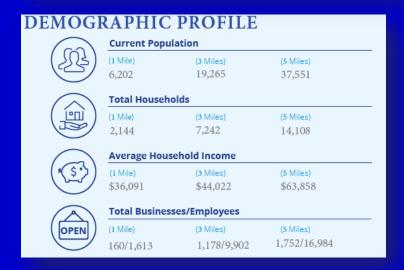

## MARTIN LUTHER KING JR DR. and SOUTHLAND DR. West Memphis, AR 72301



**Frontage** 

### Available:

38,332 SQ FT | .88 AC

## **Property Highlights:**

- **Offering at \$275,000**
- **Would consider Ground Lease**
- **Zoned:** Commercial
- Located at I-40 Exit 280
- **Convenient to Downtown Memphis** and Southland Casino

### For more information:





Frank Dyer III, CCIM, RPA Senior Vice President of Brokerage (C) 901.277.8183 (E) frank@gillprop.com



**Barry Maynard** Senior Vice President of Brokerage (C) 901.230.4265 (E) barry@gillprop.com

# FOR SALE | GROUND LEASE

MARTIN LUTHER KING JR DR and SOUTHLAND DR.









# **WEST MEMPHIS**

A GREAT PLACE TO VISIT





#### **CONTACT US:**

Frank Dyer III, CCIM, RPA

Senior Vice President of Brokerage (C) 901.277.8183

(E) frank@gillprop.com

#### **Barry Maynard**

Senior Vice President of Brokerage (C) 901.230.4265 (E) barry@gillprop.com

# HIGHLIGHTS

West Memphis is the largest city in Crittenden County, Arkansas, and part of the Memphis Metropolitan area.

**Transportation is back!!!!** The West Memphis Area Transit reimagines public transit with Ready! By MATA

The Leaders of West Memphis have big plans for the city with the slogan:

## **GROW West Memphis 2040!!**