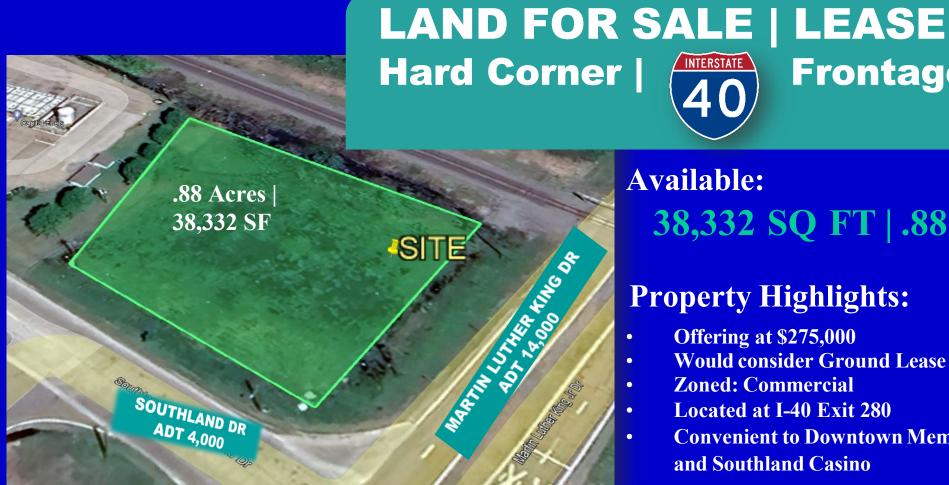

## MARTIN LUTHER KING JR DR. and SOUTHLAND DR. West Memphis, AR 72301

**Frontage** 

### Available:

38,332 SQ FT | .88 AC

## **Property Highlights:**

- **Offering at \$275,000**
- **Would consider Ground Lease**
- **Zoned:** Commercial
- Located at I-40 Exit 280
- **Convenient to Downtown Memphis** and Southland Casino