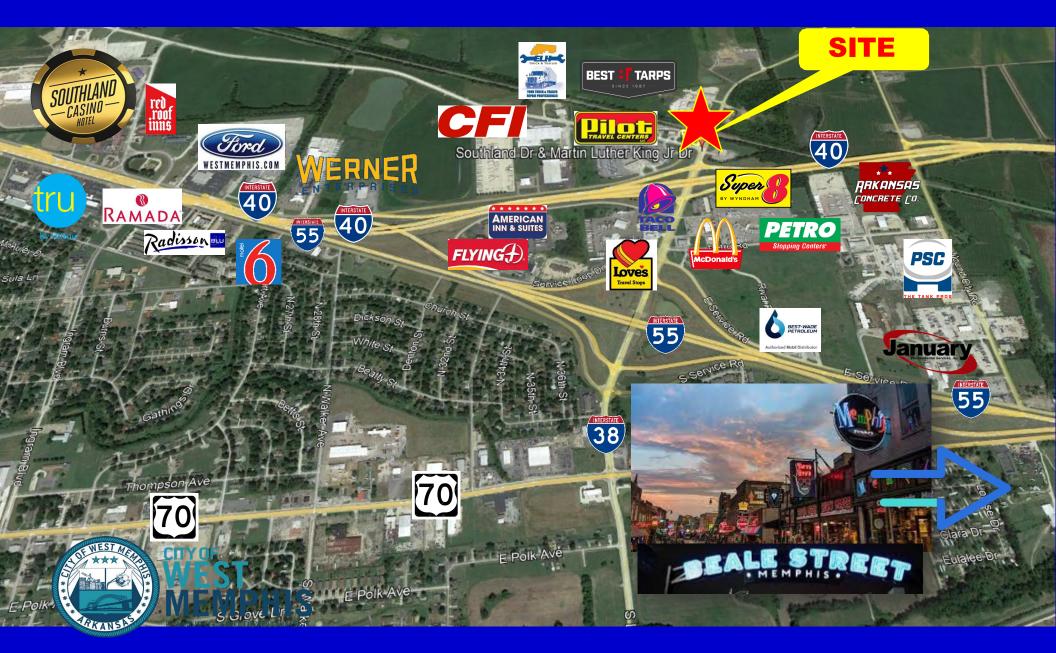

# HIGHLIGHTS

West Memphis is the largest city in Crittenden County, Arkansas, and part of the Memphis Metropolitan area.

**Transportation is back!!!!** The West Memphis Area Transit reimagines public transit with Ready! By MATA