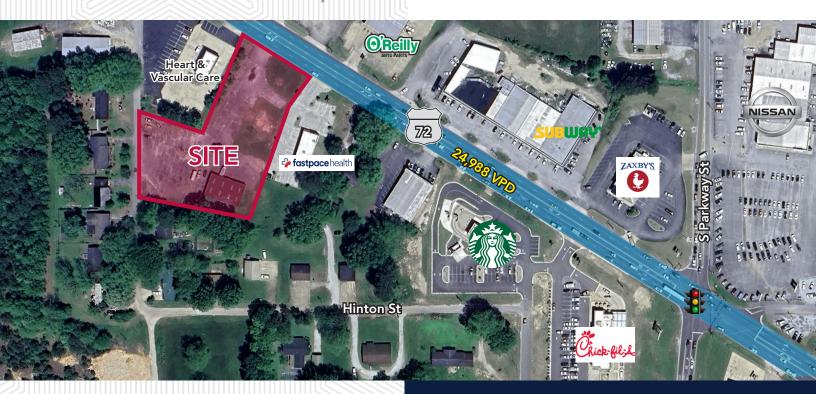

#### **Property Highlights**

- Available: 1.84 acres for sale or ground lease
- Excellent location in close proximity to new Chick-Fil-A and Starbucks
- Full access in front and rear
- Call for more information and pricing

| <u>[</u> | ۶ ۹<br>۲ م | 20      |  |
|----------|------------|---------|--|
| ACRES    | TRAFFIC    | ACCESS  |  |
| 1.84     | 24,988 VPD | Highway |  |

| Demographics  | 3 mile   | 5 mile   | 10 mile  |
|---------------|----------|----------|----------|
| Population    | 13,254   | 20,831   | 33,733   |
| Households    | 5,727    | 8,721    | 13,723   |
| Daytime Pop   | 22,316   | 27,670   | 35,991   |
| Med HH Income | \$40,710 | \$42,692 | \$46,669 |