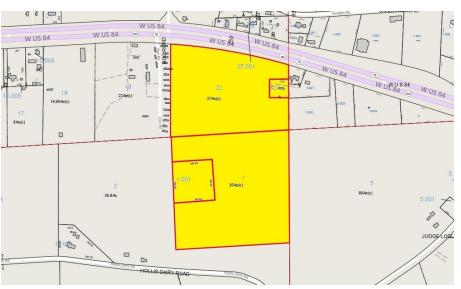

#### (Q) A area Maat of Datham Al

68± Acres West of Dothan, Alabama

#### LOCATION OVERVIEW

Growing area 2.75 miles west of Dothan, Alabama.

SAL

ш