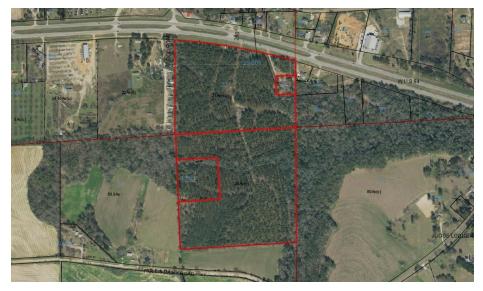

#### (Q) A area Maat of Datham Al

68± Acres West of Dothan, Alabama

#### LOCATION OVERVIEW

Growing area 2.75 miles west of Dothan, Alabama.

SAL

ш