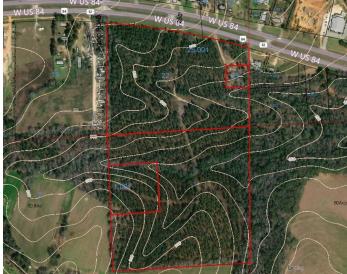

#### (Q) A area Maat of Datham Al

68± Acres West of Dothan, Alabama

#### LOCATION OVERVIEW

Growing area 2.75 miles west of Dothan, Alabama.

SAL

ш