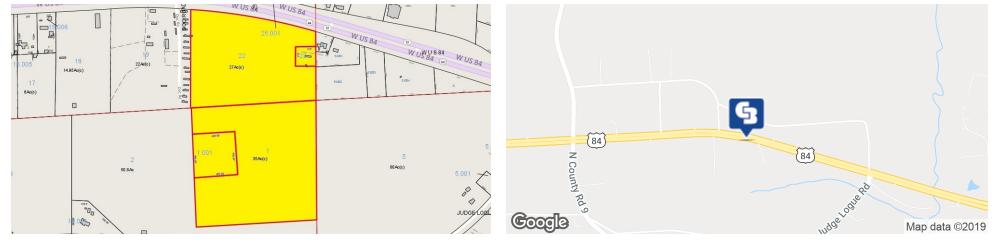

#### (Q) A area Maat of Datham Al

68± Acres West of Dothan, Alabama

#### LOCATION OVERVIEW

Growing area 2.75 miles west of Dothan, Alabama.

SAL

ш

10061 West U S Highway 84, Newton, AL 36352

Map data ©2019 Imagery ©2019 , Landsat / Copernicus, Maxar Technologies, USDA Farm Service Agency

ALFREDSALIBACOMMERCIAL.COM

Brett Strickland 334.701.8947 bstrickland@alfredsalibarealty.com AL #000098775