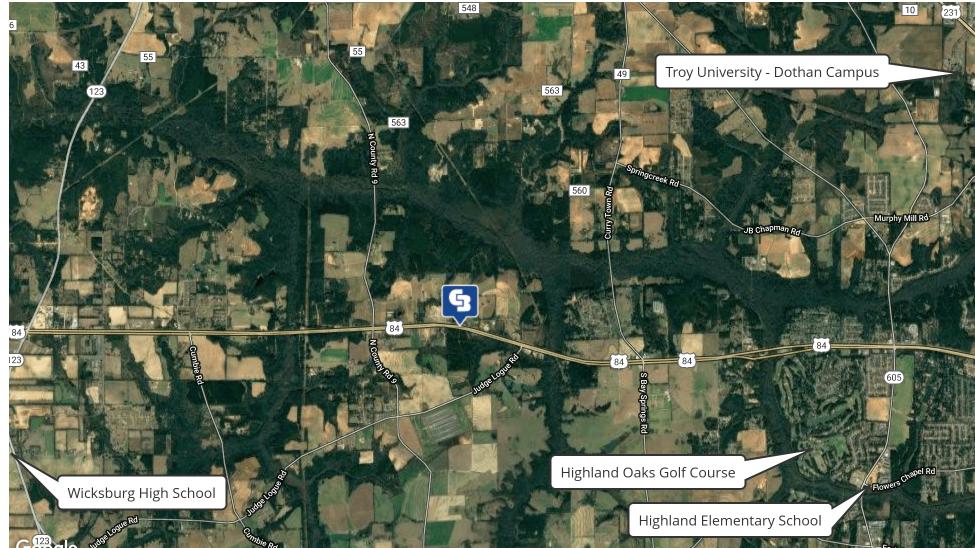

#### LOCATION OVERVIEW

Growing area 2.75 miles west of Dothan, Alabama.

SAL

ш

10061 West U S Highway 84, Newton, AL 36352

Map data ©2019 Imagery ©2019 , Landsat / Copernicus, Maxar Technologies, USDA Farm Service Agency

ALFREDSALIBACOMMERCIAL.COM

Brett Strickland 334.701.8947 bstrickland@alfredsalibarealty.com AL #000098775