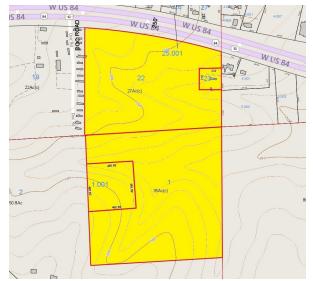

#### **OFFERING SUMMARY**

| PPO  | DEDTV | OVER | /IE\// |
|------|-------|------|--------|
| FINO |       | OVEN |        |

| Sale Price:    | \$1,700,000         |  |
|----------------|---------------------|--|
| Lot Size:      | 68.0 Acres          |  |
| Zoning:        | None                |  |
| Market:        | Houston County      |  |
| Submarket:     | West Houston County |  |
| Traffic Count: | 19,680              |  |
| Price / SF:    | \$0.57              |  |

#### (Q) A area Maat of Datham Al

68± Acres West of Dothan, Alabama