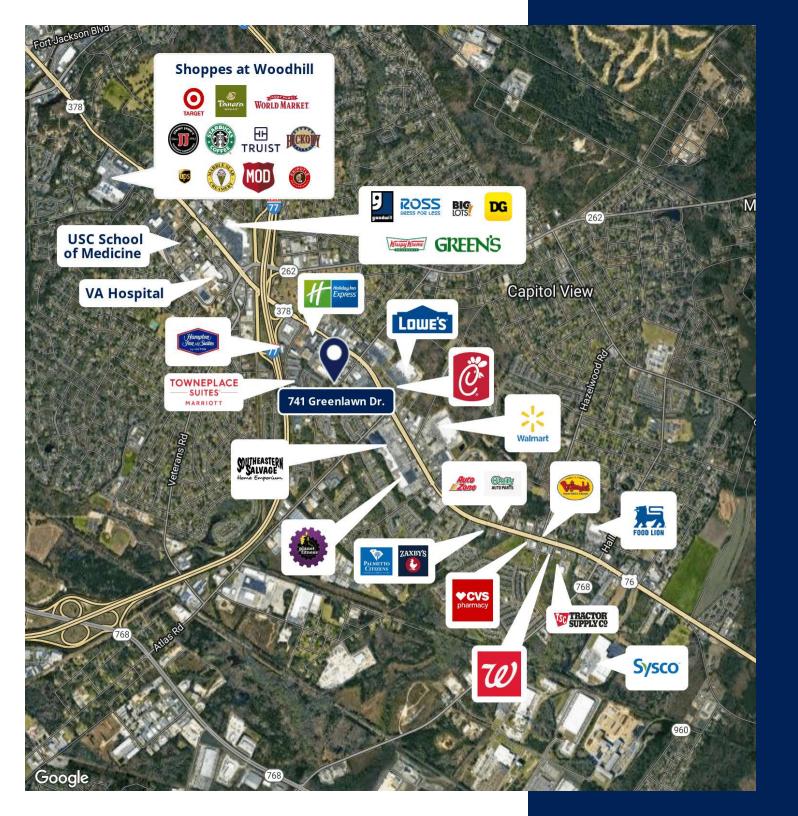

# **RETAILER MAP**

741 GREENLAWN DRIVE, COLUMBIA, SC 29209

**FOR SALE** 

\$1,995,000