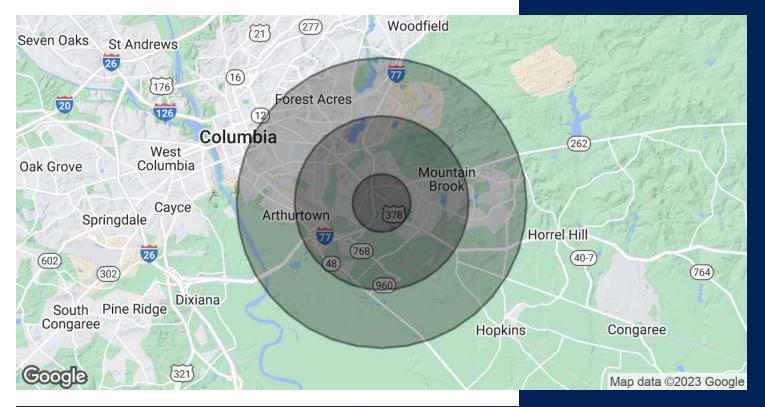

# **DEMOGRAPHICS MAP & REPORT**741 GREENLAWN DRIVE, COLUMBIA, SC 29209

**FOR SALE** 

\$1,995,000

# TRINITY PARTNERS

TRINITY-PARTNERS.COM 1501 MAIN STREET SUITE 410 COLUMBIA, SC 29201

CONTACT

| POPULATION           | 1 MILE | 3 MILES | 5 MILES |
|----------------------|--------|---------|---------|
| Total Population     | 7,694  | 45,160  | 104,808 |
| Average Age          | 38.1   | 35.5    | 33.2    |
| Average Age (Male)   | 41.0   | 35.6    | 32.3    |
| Average Age (Female) | 36.3   | 36.1    | 34.7    |

| HOUSEHOLDS & INCOME | 1 MILE    | 3 MILES   | 5 MILES   |
|---------------------|-----------|-----------|-----------|
| Total Households    | 3,591     | 19,440    | 43,181    |
| # of Persons per HH | 2.1       | 2.3       | 2.4       |
| Average HH Income   | \$78,787  | \$75,084  | \$75,666  |
| Average House Value | \$177,903 | \$181,277 | \$212,709 |