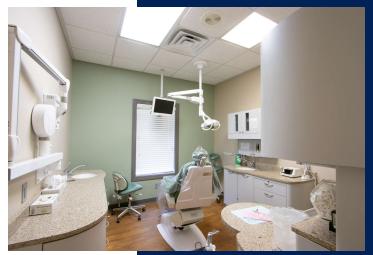

#### DENTAL OFFICE HAS THE ABILITY TO BE PURCHASED WITH THE FOLLOWING:

- Six (6) exam rooms contain six (6) X-Ray machines & specific dental/medical cabinetry
- Office equipped with Panorex X-Ray machine (provides a comprehensive view of the oral & maxillofacial region
- Seven (7) offices six (6) exam rooms with one for expansion
- Private doctor's office with restroom
- Financial/accounting office
- Practice manager's office
- Sterilization/autoclave equipment room
- Reception area with furniture