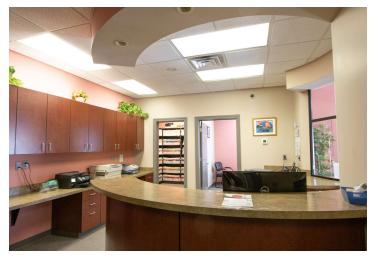

#### DENTAL OFFICE HAS THE ABILITY TO BE PURCHASED WITH THE FOLLOWING:

- Six (6) exam rooms contain six (6) X-Ray machines & specific dental/medical cabinetry
- Office equipped with Panorex X-Ray machine (provides a comprehensive view of the oral & maxillofacial region
- Seven (7) offices six (6) exam rooms with one for expansion
- Private doctor's office with restroom
- Financial/accounting office
- Practice manager's office
- Sterilization/autoclave equipment room
- Reception area with furniture

#### **COMPLETELY CONDITIONED UPSTAIRS CONTAINS:**

- Break room
- · Changing rooms with lockers
- IT room
- Restrooms
- Staff locker room
- · Conditioned storage could be expanded to office