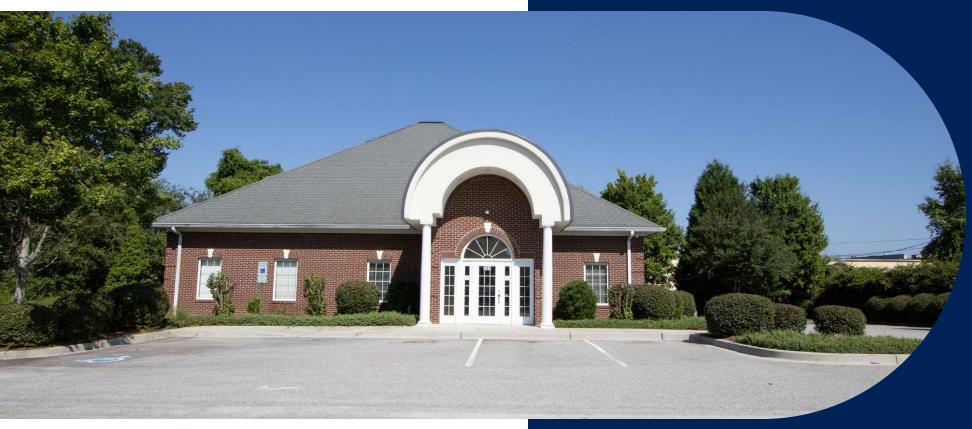

# 741 GREENLAWN DRIVE

COLUMBIA, SC 29209

**FOR SALE** 

\$1,995,000

### **Turnkey Dental Office for Sale**

- ±4,325 SF dental office
- Well maintained and in pristine condition
- Located in the SE Columbia corridor
- 0.8 mile to I-77
- Turnkey fixtures, furniture, and equipment available