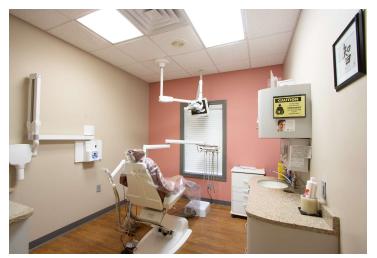

#### DENTAL OFFICE HAS THE ABILITY TO BE PURCHASED WITH THE FOLLOWING:

- Six (6) exam rooms contain six (6) X-Ray machines & specific dental/medical cabinetry
- Office equipped with Panorex X-Ray machine (provides a comprehensive view of the oral & maxillofacial region
- Seven (7) offices six (6) exam rooms with one for expansion
- Private doctor's office with restroom
- Financial/accounting office
- Practice manager's office
- Sterilization/autoclave equipment room
- Reception area with furniture