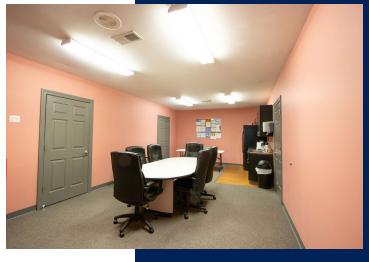

### **Turnkey Dental Office for Sale**

- ±4,325 SF dental office
- Well maintained and in pristine condition
- Located in the SE Columbia corridor
- 0.8 mile to I-77
- Turnkey fixtures, furniture, and equipment available

#### DENTAL OFFICE HAS THE ABILITY TO BE PURCHASED WITH THE FOLLOWING:

- Six (6) exam rooms contain six (6) X-Ray machines & specific dental/medical cabinetry
- Office equipped with Panorex X-Ray machine (provides a comprehensive view of the oral & maxillofacial region
- Seven (7) offices six (6) exam rooms with one for expansion
- Private doctor's office with restroom
- Financial/accounting office
- Practice manager's office
- Sterilization/autoclave equipment room
- Reception area with furniture

#### **COMPLETELY CONDITIONED UPSTAIRS CONTAINS:**

- Break room
- · Changing rooms with lockers
- IT room
- Restrooms
- Staff locker room
- · Conditioned storage could be expanded to office