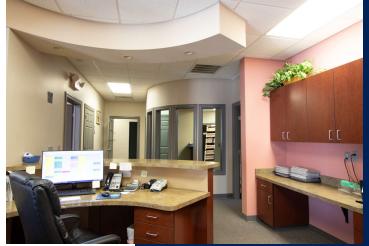

#### DENTAL OFFICE HAS THE ABILITY TO BE PURCHASED WITH THE FOLLOWING:

- Six (6) exam rooms contain six (6) X-Ray machines & specific dental/medical cabinetry
- Office equipped with Panorex X-Ray machine (provides a comprehensive view of the oral & maxillofacial region
- Seven (7) offices six (6) exam rooms with one for expansion
- Private doctor's office with restroom
- Financial/accounting office
- Practice manager's office
- Sterilization/autoclave equipment room
- Reception area with furniture

#### **COMPLETELY CONDITIONED UPSTAIRS CONTAINS:**

- Break room
- · Changing rooms with lockers
- IT room
- Restrooms
- Staff locker room
- · Conditioned storage could be expanded to office