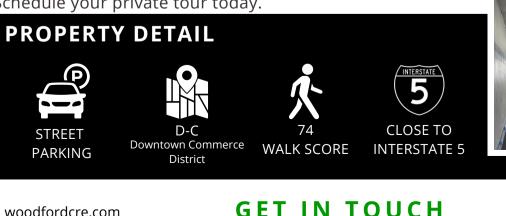

## **ABOUT THE PROPERTY**

Experience the rare opportunity to lease a stunning 6,000 SF space nestled in the vibrant heart of downtown Longview. This unique space features an expansive open floor plan, bathed in abundant natural light, offering endless possibilities for versatile layouts tailored to suit various tenant needs. Boasting an optimal mezzanine with an office overlooking the main level, has large rear storage area, and numerous other amenities. Offered at a competitive rate of \$2,700 per month plus utilities. Schedule your private tour today.