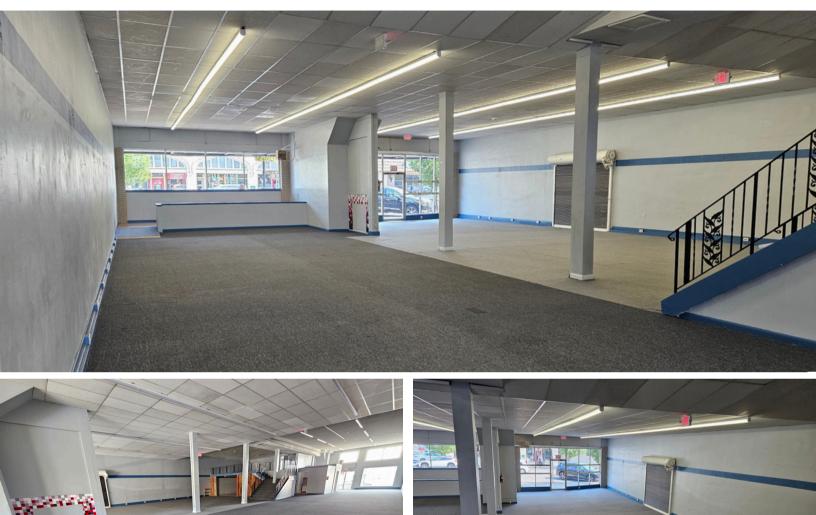

## **ABOUT THE PROPERTY**

Experience the rare opportunity to lease a stunning 6,000 SF space nestled in the vibrant heart of downtown Longview. This unique space features an expansive open floor plan, bathed in abundant natural light, offering endless possibilities for versatile layouts tailored to suit various tenant needs. Boasting an optimal mezzanine with an office overlooking the main level, has large rear storage area, and numerous other amenities. Offered at a competitive rate of \$2,700 per month plus utilities. Schedule your private tour today.