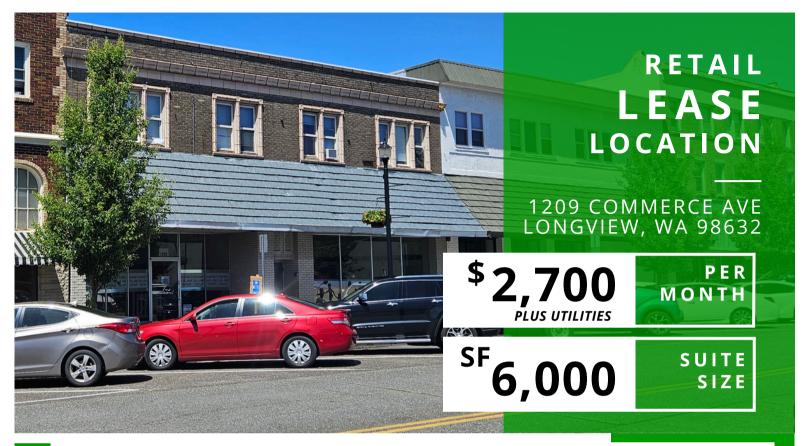

## **ABOUT THE PROPERTY**

Experience the rare opportunity to lease a stunning 6,000 SF space nestled in the vibrant heart of downtown Longview. This unique space features an expansive open floor plan, bathed in abundant natural light, offering endless possibilities for versatile layouts tailored to suit various tenant needs. Boasting an optimal mezzanine with an office overlooking the main level, has large rear storage area, and numerous other amenities. Offered at a competitive rate of \$2,700 per month plus utilities. Schedule your private tour today.