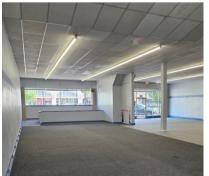

## **ABOUT THE PROPERTY**

Experience the rare opportunity to lease a stunning 6,000 SF space nestled in the vibrant heart of downtown Longview. This unique space features an expansive open floor plan, bathed in abundant natural light, offering endless possibilities for versatile layouts tailored to suit various tenant needs. Boasting an optimal mezzanine with an office overlooking the main level, has large rear storage area, and numerous other amenities. Offered at a competitive rate of \$2,700 per month plus utilities. Schedule your private tour today.