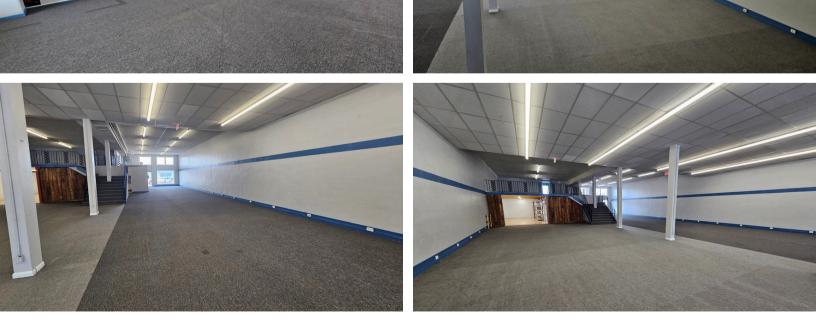

## **ABOUT THE PROPERTY**

Experience the rare opportunity to lease a stunning 6,000 SF space nestled in the vibrant heart of downtown Longview. This unique space features an expansive open floor plan, bathed in abundant natural light, offering endless possibilities for versatile layouts tailored to suit various tenant needs. Boasting an optimal mezzanine with an office overlooking the main level, has large rear storage area, and numerous other amenities. Offered at a competitive rate of \$2,700 per month plus utilities. Schedule your private tour today.