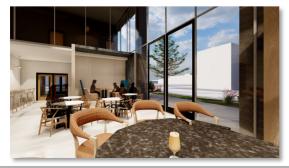

# FLOOR 1 | LUMBERMAN'S VAULT

Be a part of Muskegon's newest downtown hot spot. Lumberman's Vault will be a showcase for some of Muskegon's best ingredients, chefs, and entrepreneurs. The food stalls will house chef-driven concepts that work cohesively together. Lumberman's Vault will also be home to Liquid Assets, Muskegon's newest cocktail bar and lounge. The street-level mezzanine overlooking the food court and cocktail lounge will be home to retail bays perfect for boutique like storefronts, Salons, gift shops and more. The building will be a destination hub connecting people through food while preserving the legacy of a celebrated downtown landmark.