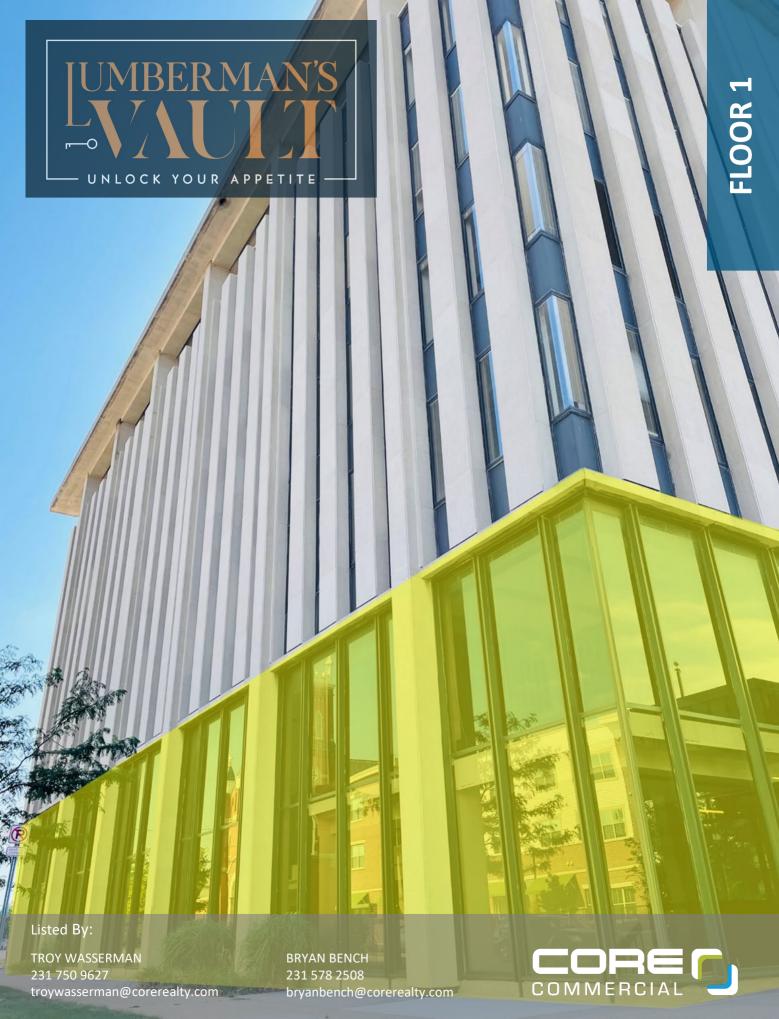

# FLOOR 1 | LUMBERMAN'S VAULT

Be a part of Muskegon's newest downtown hot spot. Lumberman's Vault will be a showcase for some of Muskegon's best ingredients, chefs, and entrepreneurs. The food stalls will house chef-driven concepts that work cohesively together. Lumberman's Vault will also be home to Liquid Assets, Muskegon's newest cocktail bar and lounge. The street-level mezzanine overlooking the food court and cocktail lounge will be home to retail bays perfect for boutique like storefronts, Salons, gift shops and more. The building will be a destination hub connecting people through food while preserving the legacy of a celebrated downtown landmark.