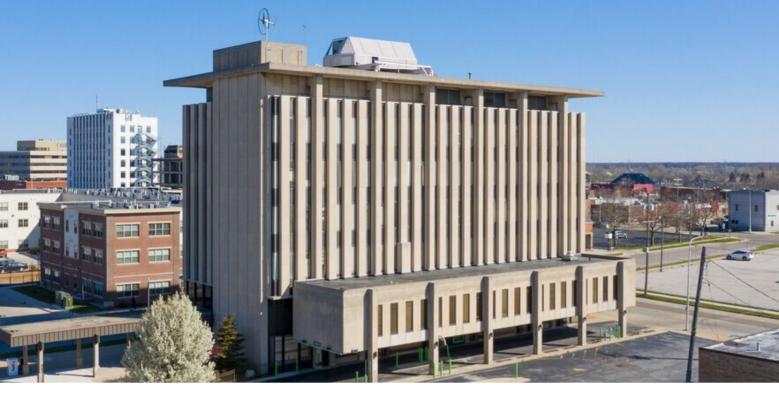

# **PROPERTY OVERVIEW**

Core Plaza is a 42,888 square foot building currently occupied and being simultaneously restored level by level, to a fullservice multi-use development in downtown Muskegon.