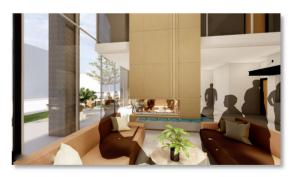

# FLOOR 1 | LUMBERMAN'S VAULT

Be a part of Muskegon's newest downtown hot spot. Lumberman's Vault will be a showcase for some of Muskegon's best ingredients, chefs, and entrepreneurs. The food stalls will house chef-driven concepts that work cohesively together. Lumberman's Vault will also be home to Liquid Assets, Muskegon's newest cocktail bar and lounge. The street-level mezzanine overlooking the food court and cocktail lounge will be home to retail bays perfect for boutique like storefronts, Salons, gift shops and more. The building will be a destination hub connecting people through food while preserving the legacy of a celebrated downtown landmark.