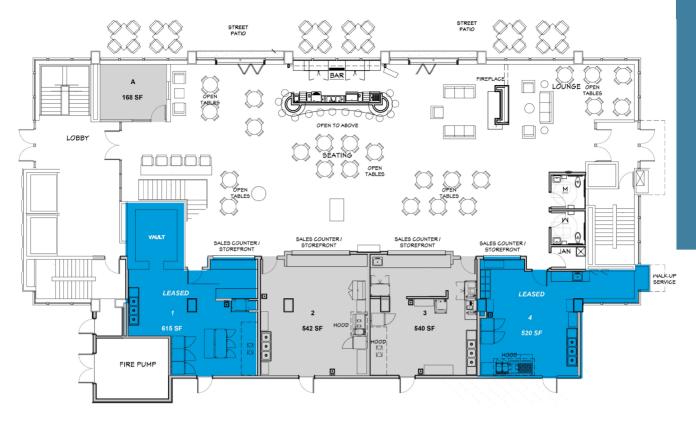

# FLOOR 1 | LUMBERMAN'S VAULT

Be a part of Muskegon's newest downtown hot spot. Lumberman's Vault will be a showcase for some of Muskegon's best ingredients, chefs, and entrepreneurs. The food stalls will house chef-driven concepts that work cohesively together. Lumberman's Vault will also be home to Liquid Assets, Muskegon's newest cocktail bar and lounge. The street-level mezzanine overlooking the food court and cocktail lounge will be home to retail bays perfect for boutique like storefronts, Salons, gift shops and more. The building will be a destination hub connecting people through food while preserving the legacy of a celebrated downtown landmark.