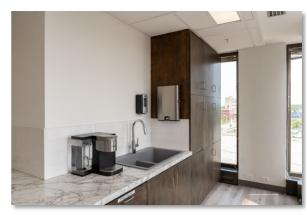

### FLOOR 5 | COWORKING OFFICE SUITES

Multiple lease options are available ranging in size from 106 – 197 SF. Rates are gross, with use of nicely-appointed reception area, conference rooms, and employee kitchen/break area.