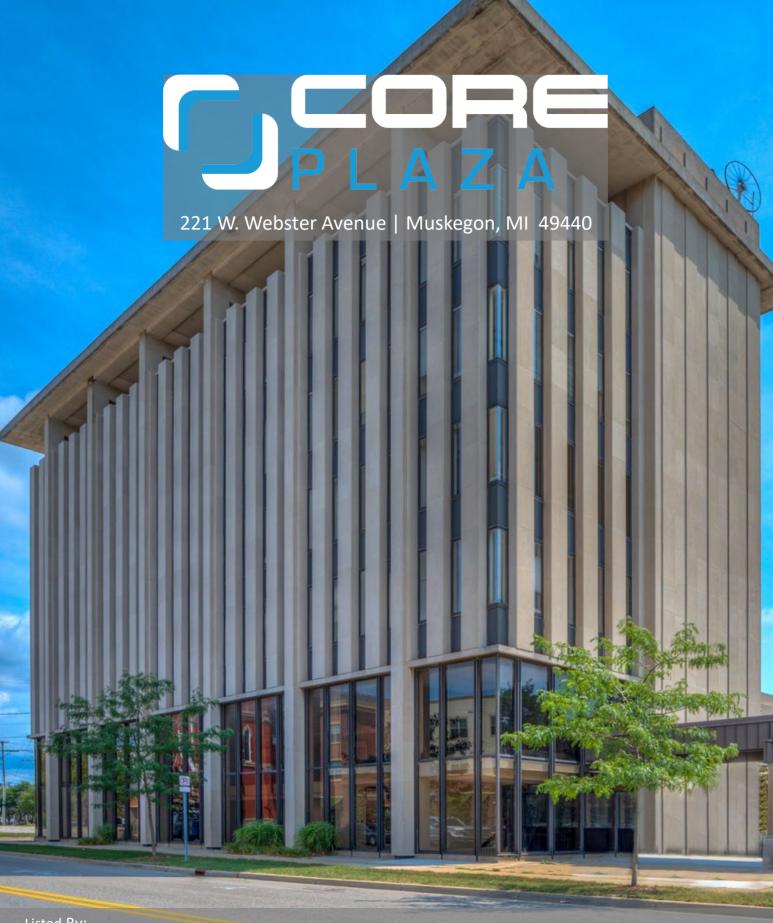

# **PROPERTY OVERVIEW**

Core Plaza is a 42,888 square foot building currently occupied and being simultaneously restored level by level, to a fullservice multi-use development in downtown Muskegon.