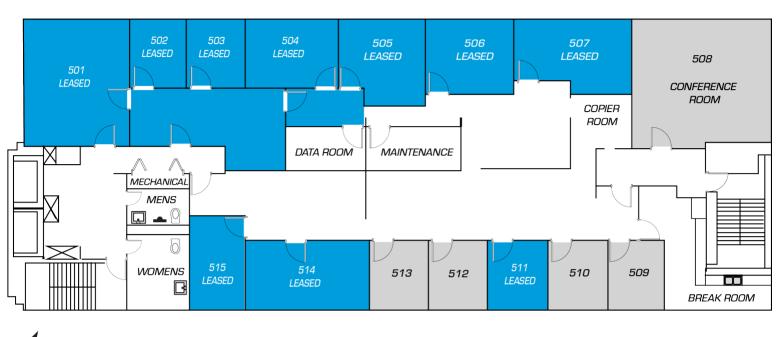

| OFFICE SPACE AVAILABILITY |             |                    |                 |             |                    |  |  |  |
|---------------------------|-------------|--------------------|-----------------|-------------|--------------------|--|--|--|
| UNIT                      | SQUARE FEET | PRICE PER<br>MONTH | UNIT            | SQUARE FEET | PRICE PER<br>MONTH |  |  |  |
| ,50°£°                    | 352         | \$925.00           | 509             | 106         | \$650.00           |  |  |  |
| \502                      | 203         | \$650.00           | 510             | 113         | \$650.00           |  |  |  |
| ,5 <b>03</b> <sup>D</sup> | 108         | \$650.00           | ,519ED          | 113         | \$650.00           |  |  |  |
| 504 <sup>D</sup>          | 164         | \$675.00           | 512             | 113         | \$650.00           |  |  |  |
| 505ED                     | 197         | \$725.00           | 513             | 113         | \$650.00           |  |  |  |
| \ <b>5</b> 06             | 175         | \$675.00           | LES \$ \$ \$ \$ | 229         | \$825.00           |  |  |  |
| <b>507</b> 0              | 232         | \$725.00           | 545°            | 153         | \$675.00           |  |  |  |

\*For informational purposes only. Dimensions to be verified.

TROY WASSERMAN
231 750 9627
troywasserman@corerealty.com

TROY WASSERMAN 231 750 9627 troywasserman@corerealty.com