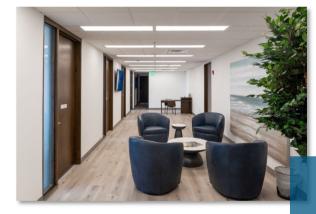

### FLOOR 5 | COWORKING OFFICE SUITES

Multiple lease options are available ranging in size from 106 – 197 SF. Rates are gross, with use of nicely-appointed reception area, conference rooms, and employee kitchen/break area.