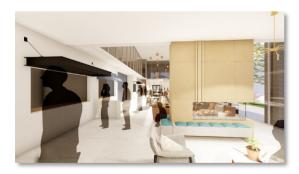

# FLOOR 1 | LUMBERMAN'S VAULT

Be a part of Muskegon's newest downtown hot spot. Lumberman's Vault will be a showcase for some of Muskegon's best ingredients, chefs, and entrepreneurs. The food stalls will house chef-driven concepts that work cohesively together. Lumberman's Vault will also be home to Liquid Assets, Muskegon's newest cocktail bar and lounge. The street-level mezzanine overlooking the food court and cocktail lounge will be home to retail bays perfect for boutique like storefronts, Salons, gift shops and more. The building will be a destination hub connecting people through food while preserving the legacy of a celebrated downtown landmark.