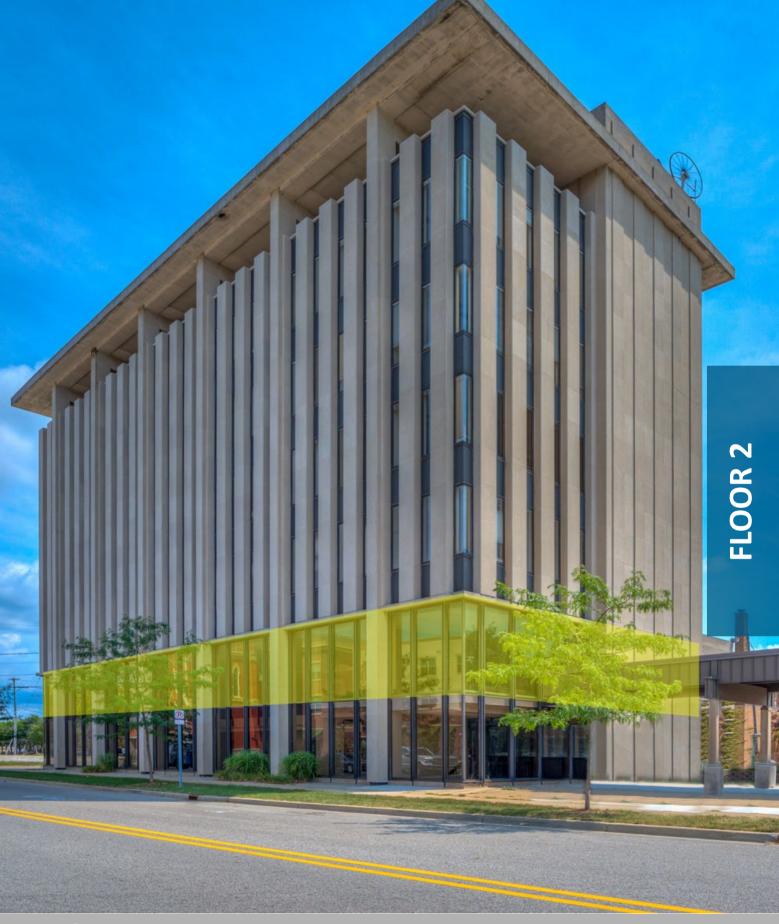

### FLOOR 2 | BOUTIQUE RETAIL SUITES

The second floor which will overlook The Lumberman's Vault food court and Liquid Assets Cocktail & Wine Bar will be home to eight unique, boutique like retail suites. Various suite sizes and build-out options are available. The restoration of the building is centered on preserving many original features such as the bank vault, safety deposit boxes, newspaper clippings and construction photos. Call or email to set up a tour to see for yourself one of Downtown Muskegon's exciting new projects.