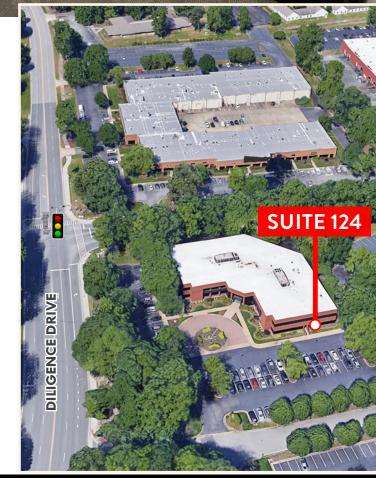

## **FOR LEASE**

Suite in Centrally Located Building

Two Oyster Point 825 Diligence Drive, Suite 124 Newport News, VA 23606

## **ABOUT PROPERTY**

- 2-story, 38,900 square foot office building on 3.42 acres
- Ample parking 4.4/1,000
- Easy access off of J. Clyde Morris Boulevard and one minute from Interstate 64
- Available

Suite 124 - 1,086 Square Feet