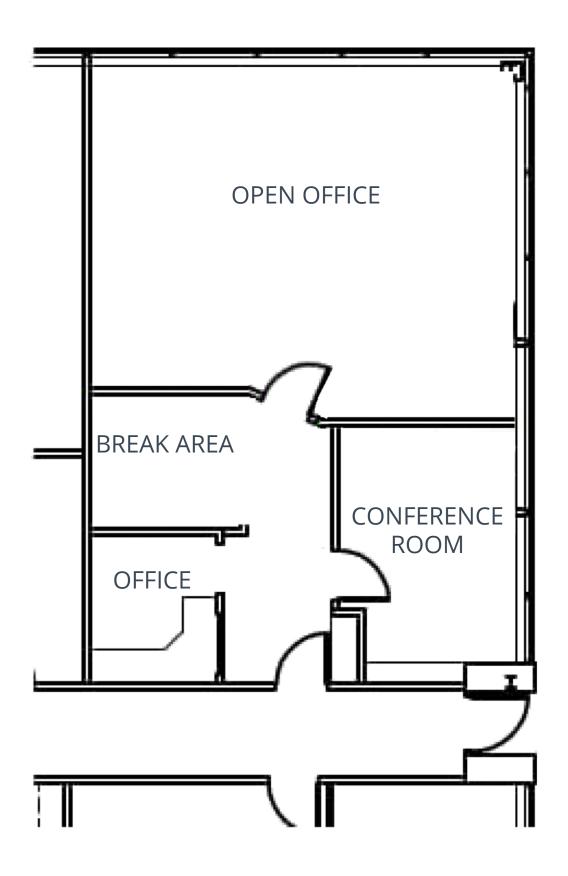

## **ABOUT PROPERTY**

- 2-story, 38,900 square foot office building on 3.42 acres
- Ample parking 4.4/1,000
- Easy access off of J. Clyde Morris Boulevard and one minute from Interstate 64
- Available

Suite 124 - 1,086 Square Feet