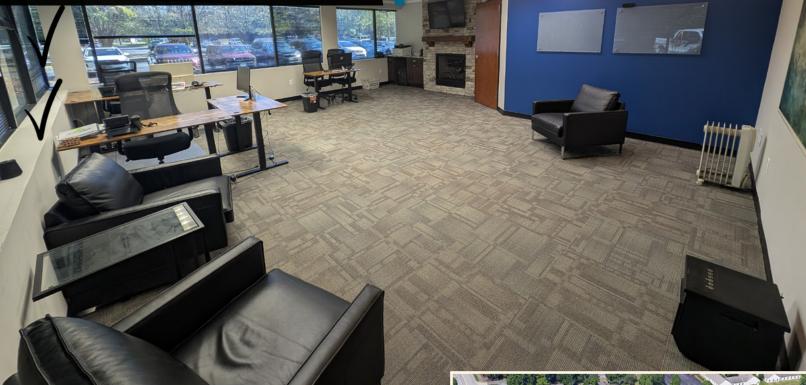

## **FOR LEASE**

Suite in Centrally Located Building

Two Oyster Point 825 Diligence Drive, Suite 124 Newport News, VA 23606



## **ABOUT PROPERTY**

- 2-story, 38,900 square foot office building on 3.42 acres
- Ample parking 4.4/1,000
- Easy access off of J. Clyde Morris Boulevard and one minute from Interstate 64
- Available

Suite 124 - 1,086 Square Feet

- CONDITION: As-Is
- AVAILABLE FOR LEASE: IMMEDIATELY
- LEASE RATE: \$17.50 PSF | FULL SERVICE



MichaelAllen@HarveyLindsay.com



## **AREA OVERVIEW** 825 Diligence Drive, Suite 124, Newport News, VA





## **SUITE IMAGES** 825 Diligence Drive, Suite 124, Newport News, VA