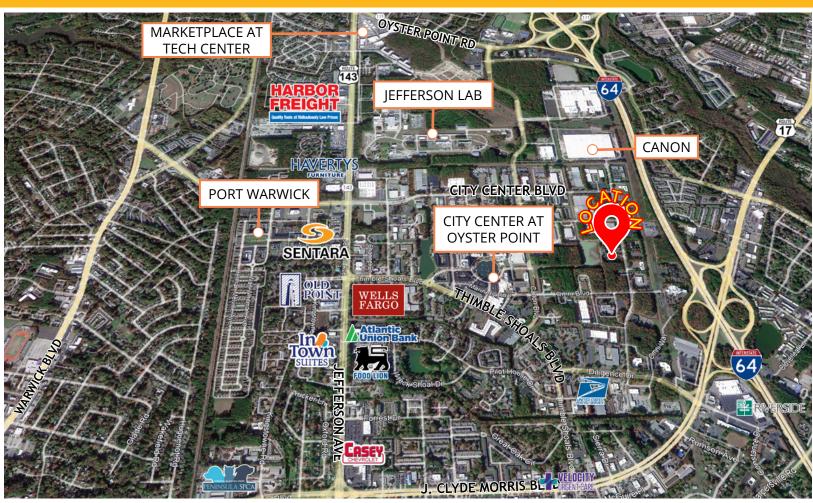

## **FOR LEASE**

Suite in Centrally Located Building

Two Oyster Point 825 Diligence Drive, Suite 124 Newport News, VA 23606



## **ABOUT PROPERTY**

- 2-story, 38,900 square foot office building on 3.42 acres
- Ample parking 4.4/1,000
- Easy access off of J. Clyde Morris Boulevard and one minute from Interstate 64
- Available

Suite 124 - 1,086 Square Feet

- CONDITION: As-Is
- AVAILABLE FOR LEASE: IMMEDIATELY
- LEASE RATE: \$17.50 PSF | FULL SERVICE



MichaelAllen@HarveyLindsay.com



## **AREA OVERVIEW** 825 Diligence Drive, Suite 124, Newport News, VA





## **SUITE IMAGES** 825 Diligence Drive, Suite 124, Newport News, VA