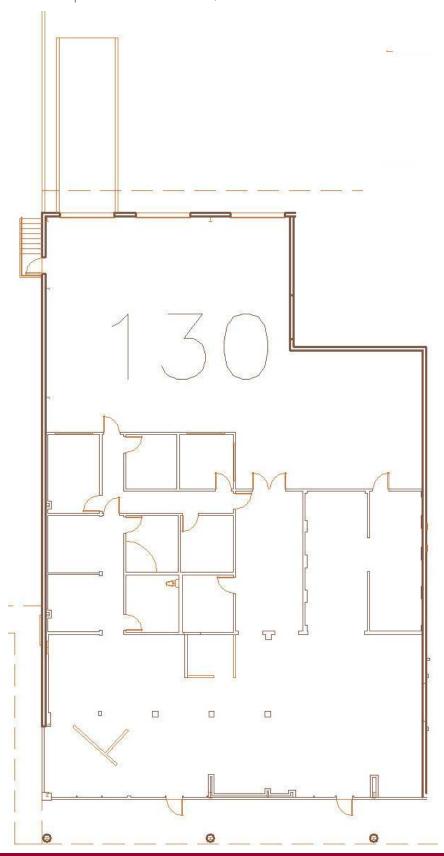

## **AVAILABLE SPACES**

**SUITE TENANT** SIZE (SF) **LEASE TYPE LEASE RATE DESCRIPTION** 

Suite 130 Available 6,972 SF NNN \$15.00 SF/yr 4,300 SF of Office; 2 dock doors, 1 door ramped

www.LeeCFL.com

DEREK RIGGLEMAN, SIOR