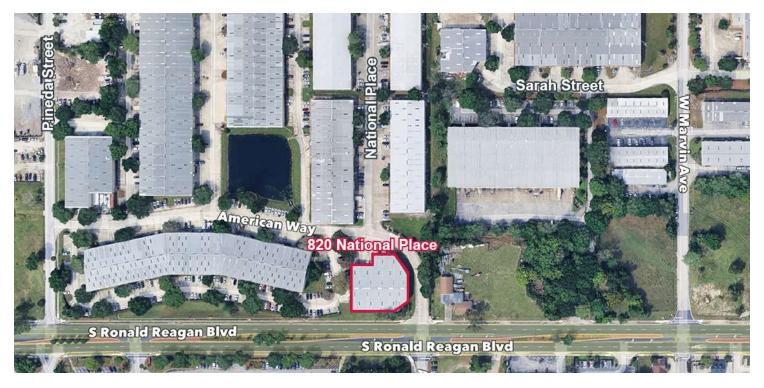

### LISTING DATA

Available SF: Suite 130 - 6,972 SF

4,300 SF Office SF:

Comments: American Industrial Center (AIC) is located in Longwood, conveniently along Ronald Reagan Boulevard and between SR 434 and SR 436, with easy access to Interstate 4, Seminole County, and Orlando. AIC is a large, diverse complex allowing tenants the flexibility to grow their businesses. The established, growing neighborhood also offers a good variety of dining, entertainment, and living options.