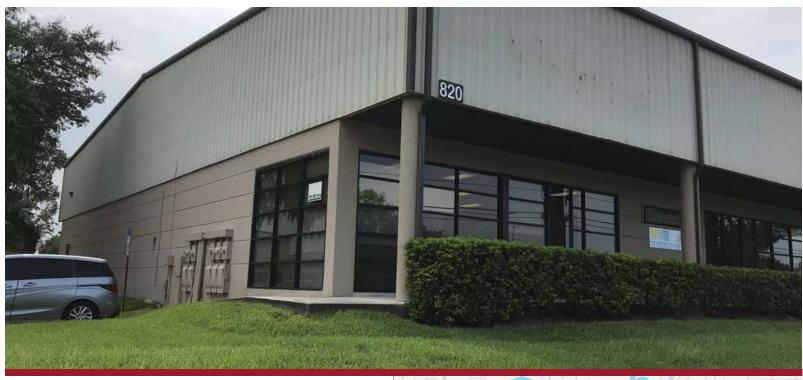

# 820 NATIONAL PLACE | LONGWOOD, FL 32750

FORIFASE

### LISTING DATA

Available SF: Suite 130 - 6,972 SF

4,300 SF Office SF:

Comments: American Industrial Center (AIC) is located in Longwood, conveniently along Ronald Reagan Boulevard and between SR 434 and SR 436, with easy access to Interstate 4, Seminole County, and Orlando. AIC is a large, diverse complex allowing tenants the flexibility to grow their businesses. The established, growing neighborhood also offers a good variety of dining, entertainment, and living options.