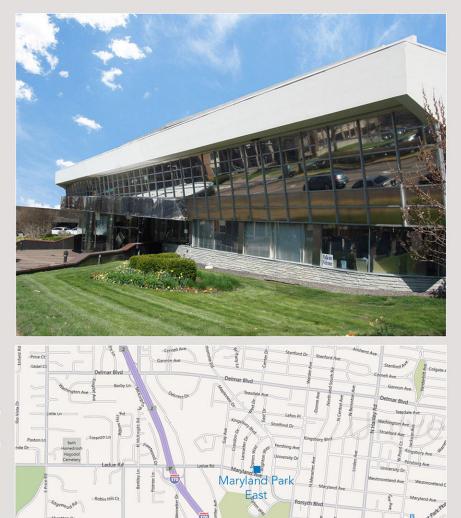

# Maryland Park East

ALKE BROWN

Class A office space for lease 8251 Maryland Ave., Clayton, MO 63105

Massage Cnry

# Maryland Park East

## Class A office space for lease 8251 Maryland Ave., Clayton, MO 63105

#### **PROPERTY DESCRIPTION**

- Monument signage
- Excellent congestion-free access
- Outside patios and garden area
- Walking distance to restaurants and Straubs
- Tenant vending/lounge area
- 3-story 55,165 sf building, plus a Garden level
- Available Office Suites:
  - Suite 16 2,782 sf @
    \$17.00 psf, Full Service
  - Suite 10 8,743 sf @ \$13.00 psf, Full Service
  - Combined Suites 10 & 16 -11,525 sf
  - Suite 14 1,325 sf (no windows)
    @ \$13.00 psf, Full Service
  - Suite 15 2,286 sf (no windows)
    @ \$13.00 psf, Full Service