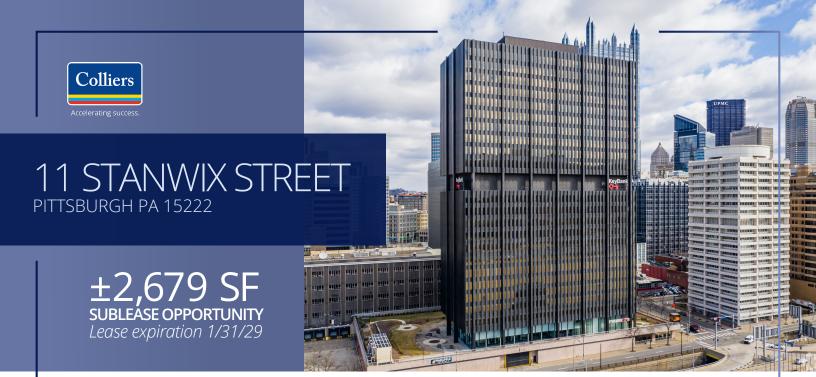

## PROPERTY FEATURES:

- Furnishings included with sublease
- Incredible city and river views from suite
- Upgraded fitness center and tenant lounge
- Tenant conference and training rooms
- Easy access to I-376 and I-279
- Onsite parking available in integral garage