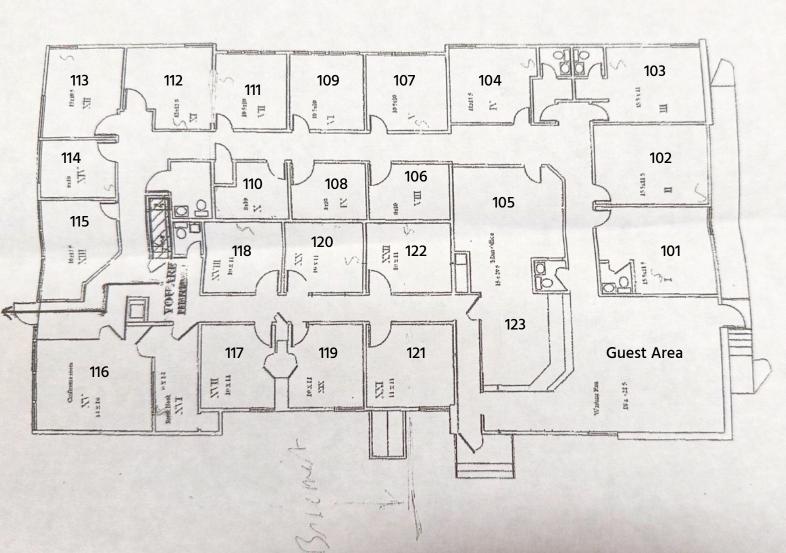

#### SUITE 102 | \$700

# SUITE 103 | \$750

#### SUITE 105 | \$1,000

# SUITE 106 | \$750

#### **SUITE 108 | \$550**

# SUITE 110 | \$400

# SUITE 111 | \$600

# SUITE 112 | \$700

# SUITE 113 | \$700

# SUITE 114 | \$550

# SUITE 115 | \$700

# SUITE 116 | \$850

# SUITE 117 | \$500

#### SUITE 119 | \$500

• Suites 117 and 119 can be leased together as one unit.

#### SUITE 120 | \$550

# SUITE 121 | \$600