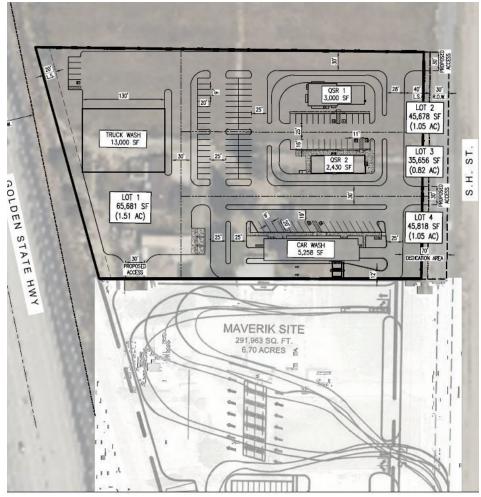

### **AVAILABLE - PRIME RESTAURANT, CAR WASH & RETAIL PADS**

NW Corner of Taft Hwy and H street Bakersfield, CA 93307

GREENFIELD

The subject property is 4.42 Acres just north of a proposed Maverik Gas Station. Love's Travel Center is in the process of receiving entitlements to locate on the NE Corner of Taft HWY and H Street. U-Haul is also in the process of receiving entitlements for a new 12 Acre corporate office just north of the subject property.

#### PROPERTY HIGHLIGHTS

- · Freeway Pole sign fronting Interstate 99
- · New Ground-Up Freeway Development with Great Access and Visibility to the 99 Interstate
- Prime Retail Location Along Interstate 99
- 1.26 Miles SE of Golden Valley High School