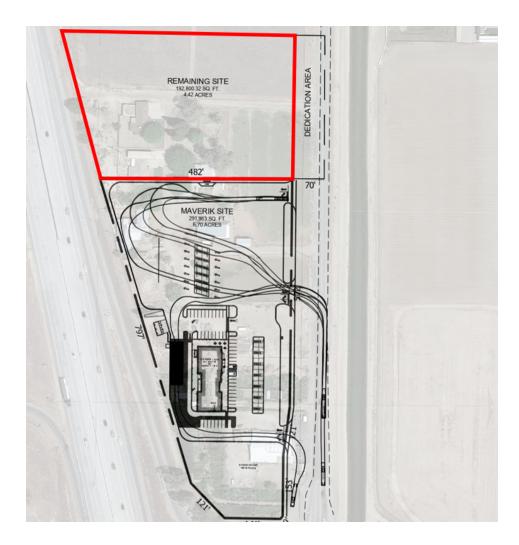

### **AVAILABLE - PRIME RESTAURANT, CAR WASH & RETAIL PADS**

NW Corner of Taft Hwy and H street Bakersfield, CA 93307

SITE SIZE

4.42 Acres

Bill Gilmore 818 949 5243 bgilmore@coldwellbanker.com CalDRE #00955844

### **AVAILABLE - PRIME RESTAURANT, CAR WASH & RETAIL PADS**

NW Corner of Taft Hwy and H street Bakersfield, CA 93307

GREENFIELD

The subject property is 4.42 Acres just north of a proposed Maverik Gas Station. Love's Travel Center is in the process of receiving entitlements to locate on the NE Corner of Taft HWY and H Street. U-Haul is also in the process of receiving entitlements for a new 12 Acre corporate office just north of the subject property.

Available SF: 4.42 Acres

| DEMOGRAPHICS      | 1 MILE   | 2 MILES  | 3 MILES  |
|-------------------|----------|----------|----------|
| Total Households  | 1,891    | 6,055    | 13,846   |
| Total Population  | 7,436    | 22,862   | 53,138   |
| Average HH Income | \$75,818 | \$89,871 | \$85,753 |