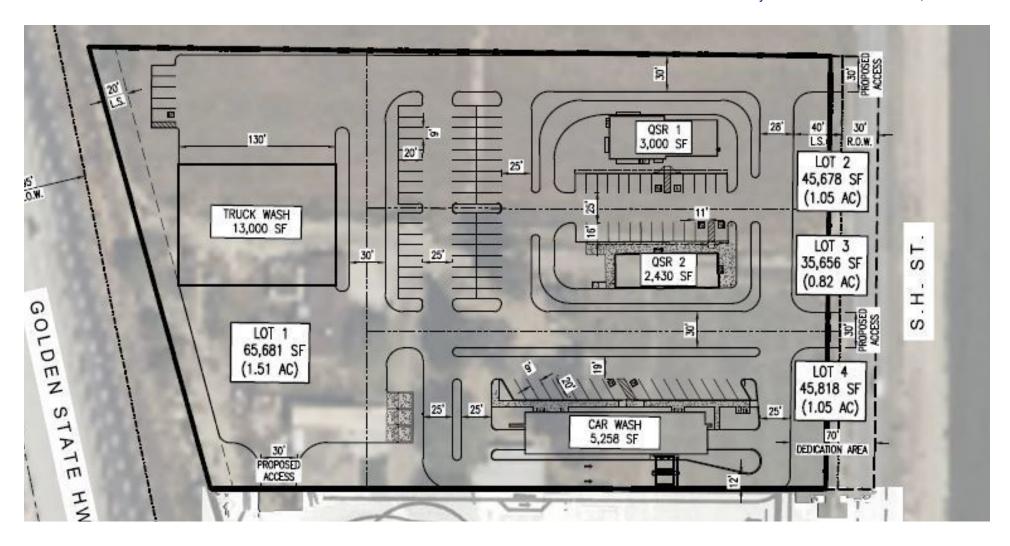

### **AVAILABLE - PRIME RESTAURANT, CAR WASH & RETAIL PADS**

NW Corner of Taft Hwy and H street Bakersfield, CA 93307

GREENFIELD

The subject property is 4.42 Acres just north of a proposed Maverik Gas Station. Love's Travel Center is in the process of receiving entitlements to locate on the NE Corner of Taft HWY and H Street. U-Haul is also in the process of receiving entitlements for a new 12 Acre corporate office just north of the subject property.

#### PROPERTY HIGHLIGHTS

- · Freeway Pole sign fronting Interstate 99
- · New Ground-Up Freeway Development with Great Access and Visibility to the 99 Interstate
- Prime Retail Location Along Interstate 99
- 1.26 Miles SE of Golden Valley High School