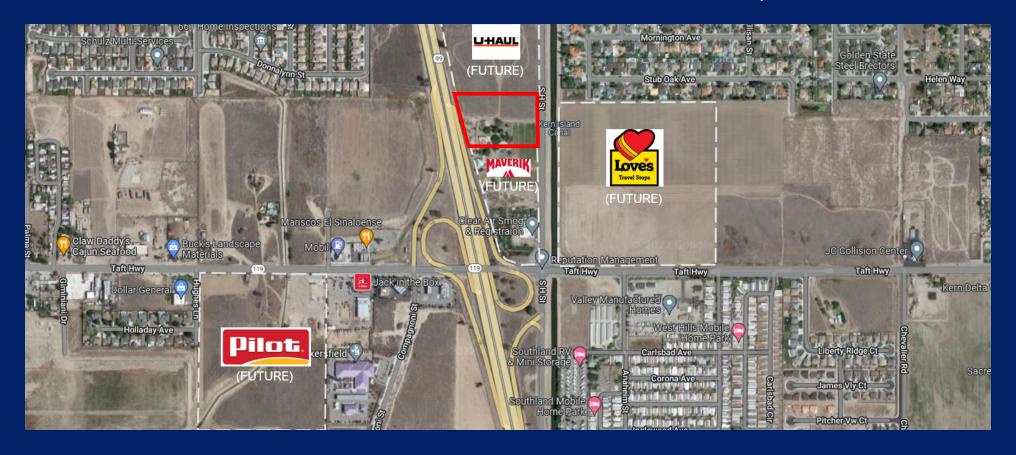

### **AVAILABLE - PRIME RESTAURANT, CAR WASH & RETAIL PADS**

NW Corner of Taft Hwy and H street Bakersfield, CA 93307

GREENFIELD

The subject property is 4.42 Acres just north of a proposed Maverik Gas Station. Love's Travel Center is in the process of receiving entitlements to locate on the NE Corner of Taft HWY and H Street. U-Haul is also in the process of receiving entitlements for a new 12 Acre corporate office just north of the subject property.

#### PROPERTY HIGHLIGHTS

- · Freeway Pole sign fronting Interstate 99
- · New Ground-Up Freeway Development with Great Access and Visibility to the 99 Interstate
- Prime Retail Location Along Interstate 99
- 1.26 Miles SE of Golden Valley High School