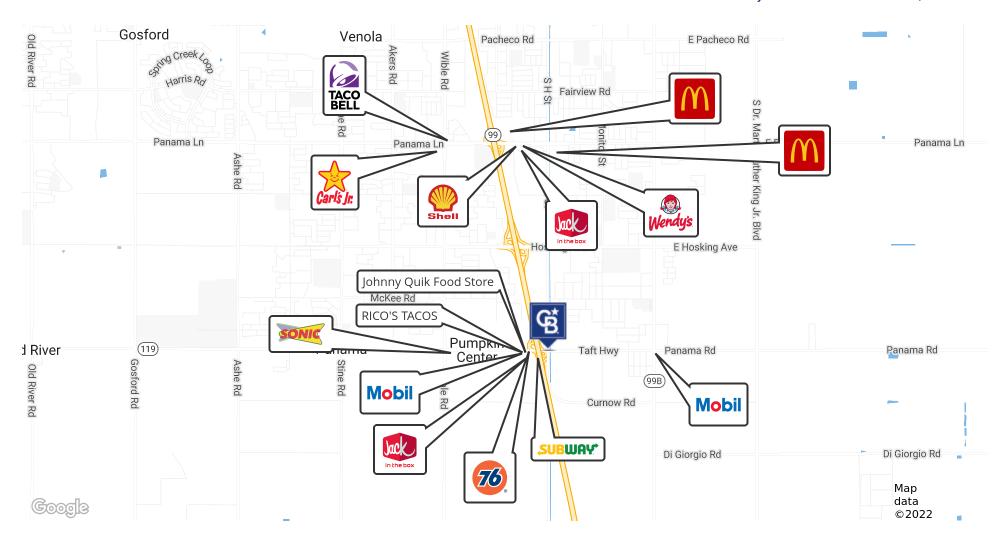

#### PROPERTY HIGHLIGHTS

- · Freeway Pole sign fronting Interstate 99
- · New Ground-Up Freeway Development with Great Access and Visibility to the 99 Interstate
- Prime Retail Location Along Interstate 99
- 1.26 Miles SE of Golden Valley High School