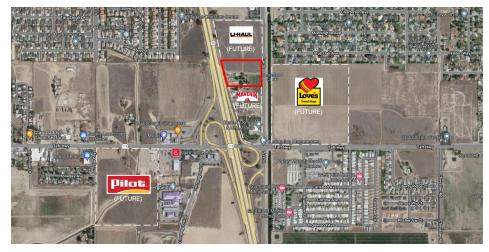

### **AVAILABLE - PRIME RESTAURANT, CAR WASH & RETAIL PADS**

NW Corner of Taft Hwy and H street Bakersfield, CA 93307

GREENFIELD

The subject property is 4.42 Acres just north of a proposed Maverik Gas Station. Love's Travel Center is in the process of receiving entitlements to locate on the NE Corner of Taft HWY and H Street. U-Haul is also in the process of receiving entitlements for a new 12 Acre corporate office just north of the subject property.

#### PROPERTY HIGHLIGHTS

- · Freeway Pole sign fronting Interstate 99
- · New Ground-Up Freeway Development with Great Access and Visibility to the 99 Interstate
- Prime Retail Location Along Interstate 99
- 1.26 Miles SE of Golden Valley High School