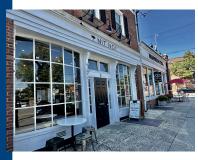

## 3 STRICKLAND ROAD, COS COB, CT ALL NEW CAFE READY FOR YOU TO OPEN

ADDRESS: 3 STRICKLAND ROAD, COS COB, CT

SIZE: 1,025 +/- RSF

**RENT:** \$54.64 RSF

INFO:  $1,025 \pm - RSF \times 54.64 RSF \pm 7.56 RSF NET EXP. = $5.312.91 MO.$ 

LOCATED IN COS COB NEIGHBORHOOD OF GREENWICH

\*MUST PAY \$275,000 KEY MONEY\*

DIANE ROTH MUST ACCOMPANY SHOWINGS, DO NOT SPEAK TO EMPLOYEES