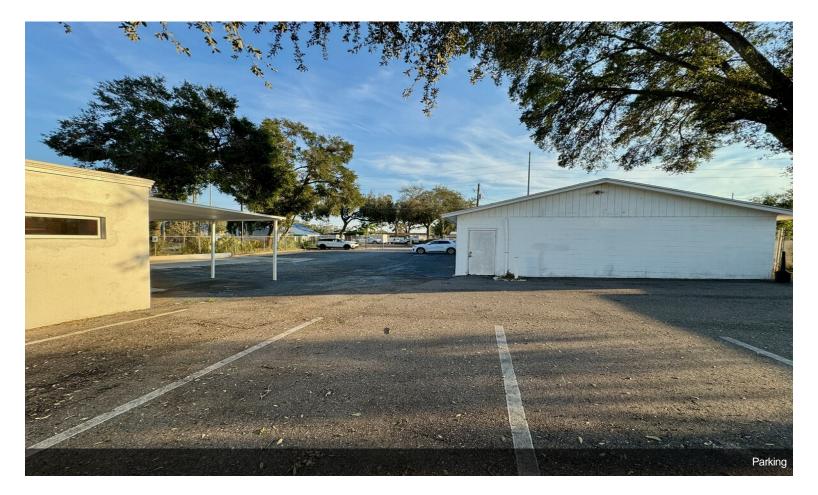

|
| Space Type      | Relet                              |
| Space Use       | Flex                               |
| Lease Term      | Negotiable                         |
|                 |                                    |

Tactic Commercial is proud to present this Office with storage available FOR LEASE. Property has 13 marked spaces with additional parking in or up against the garage (potentially 8 additional spaces for a total of 21 spaces). The office is fully renovated with new appliances and vinyl plank flooring. This property would be great for any business owner looking to expand with the need for additional secured outside or covered storage of material or work trucks.



8202 N Armenia Ave, Tampa, FL 33604

### **Property Photos**





### **Property Photos**





#### **Property Photos**