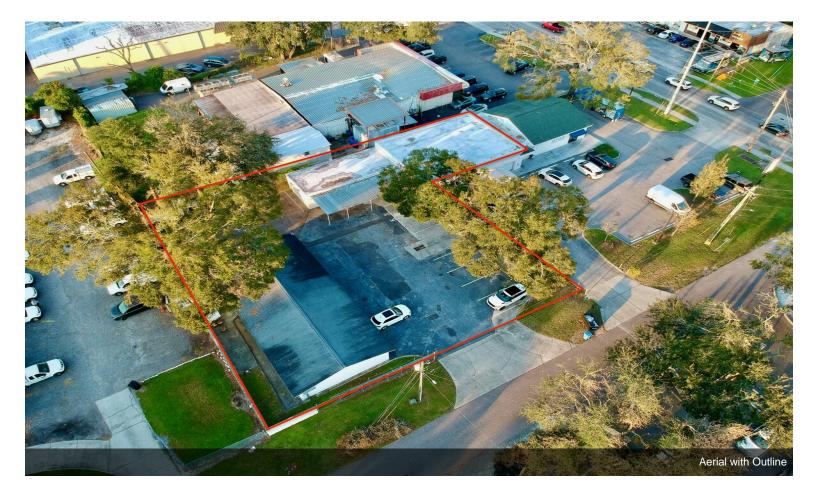

Tactic Commercial is proud to present this Office with storage available FOR LEASE. Property has 13 marked spaces with additional parking in or up against the garage (potentially 8 additional spaces for a total of 21 spaces). The office is fully renovated with new appliances and vinyl plank flooring. This property would be great for any business owner looking to expand with the need for additional secured outside or covered storage of material or work trucks.