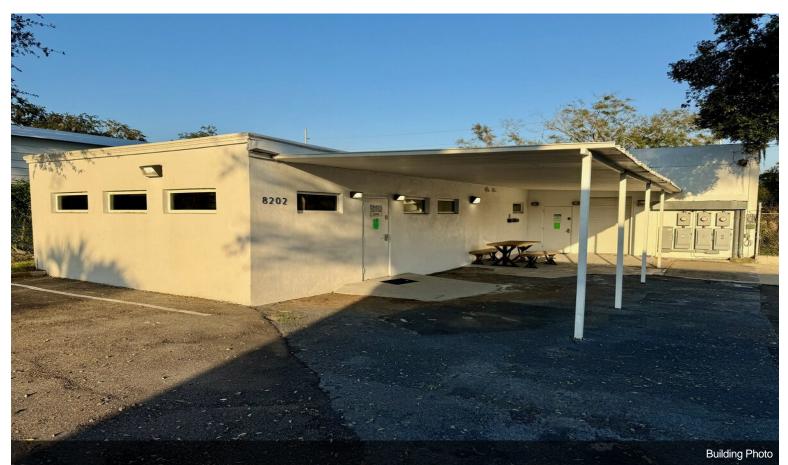

Relet                              |
| Space Use       | Flex                               |
| Lease Term      | Negotiable                         |
|                 |                                    |

Tactic Commercial is proud to present this Office with storage available FOR LEASE. Property has 13 marked spaces with additional parking in or up against the garage (potentially 8 additional spaces for a total of 21 spaces). The office is fully renovated with new appliances and vinyl plank flooring. This property would be great for any business owner looking to expand with the need for additional secured outside or covered storage of material or work trucks.



8202 N Armenia Ave, Tampa, FL 33604

### **Property Photos**





### **Property Photos**





#### **Property Photos**