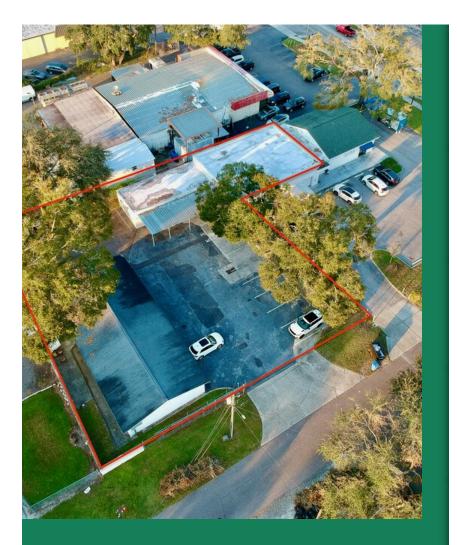

# 8202 N Armenia Ave

8202 N Armenia Ave, Tampa, FL 33604





Chase Taracks Tactic Commercial 3210 W Cypress St,Tampa, FL 33607 <u>chase@tacticcommercial.com</u> (727) 488-7932



| Rental Rate:          | \$15.00 /SF/YR     |
|-----------------------|--------------------|
| Property Type:        | Office/Storage     |
| Property Subtype:     | Freestanding       |
| Available SF:         | 4,100 SF           |
| Year Built/Renovated: | 1978/2022          |
| Walk Score ®:         | 78 (Very Walkable) |
| Transit Score ®:      | 33 (Some Transit)  |
| CAMNNN:               | \$3.83 /SF/YR      |

## 8202 N Armenia Ave

\$15.00 /SF/YR





#### **1st Floor**

| Space Available | 4,100 SF                           |
|-----------------|------------------------------------|
| Rental Rate     | \$15.00 /SF/YR                     |
| Date Available  | On or Before- December<br>19, 2024 |
| Service Type    | Triple Net (NNN)                   |
| Office Size     | 2,000