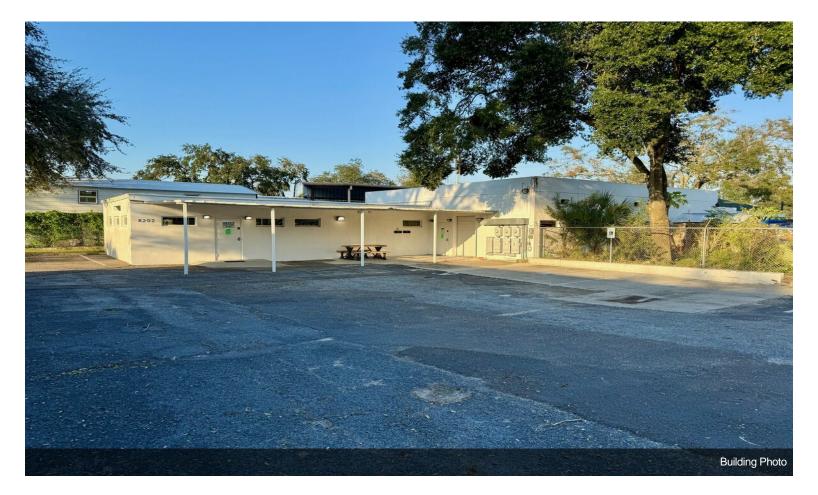

| Relet                              |
| Space Use       | Flex                               |
| Lease Term      | Negotiable                         |
|                 |                                    |

Tactic Commercial is proud to present this Office with storage available FOR LEASE. Property has 13 marked spaces with additional parking in or up against the garage (potentially 8 additional spaces for a total of 21 spaces). The office is fully renovated with new appliances and vinyl plank flooring. This property would be great for any business owner looking to expand with the need for additional secured outside or covered storage of material or work trucks.



8202 N Armenia Ave, Tampa, FL 33604

### **Property Photos**





### **Property Photos**





#### **Property Photos**