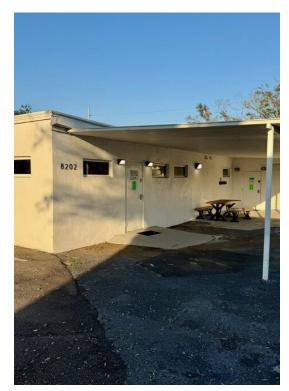

# 8202 N Armenia Ave

8202 N Armenia Ave, Tampa, FL 33604





Chase Taracks Tactic Commercial 3210 W Cypress St,Tampa, FL 33607 <u>chase@tacticcommercial.com</u> (727) 488-7932



| Rental Rate:          | \$15.00 /SF/YR     |
|-----------------------|--------------------|
| Property Type:        | Office/Storage     |
| Property Subtype:     | Freestanding       |
| Available SF:         | 4,100 SF           |
| Year Built/Renovated: | 1978/2022          |
| Walk Score ®:         | 78 (Very Walkable) |
| Transit Score ®:      | 33 (Some Transit)  |
| CAMNNN:               | \$3.83 /SF/YR      |

## 8202 N Armenia Ave

\$15.00 /SF/YR





#### **1st Floor**

| Space Available | 4,100 SF                           |
|-----------------|------------------------------------|
| Rental Rate