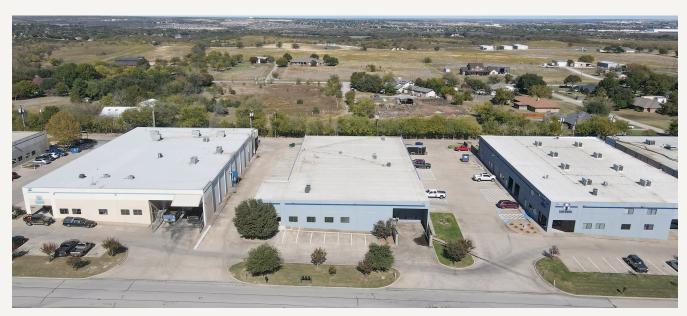

## Industrial ★ LEASE

LanCarteCRE.com

6750 CORPORATION PKWY FORT WORTH, TX 76126





### 6750 CORPORATION PKWY



#### PROPERTY FEATURES

- 21,041 SF Total Multi-Tenant
- Warehouse/ Office Finished out
- Grade Level Loading
- Clear Height 17'2
- Tilt Wall Construction
- No Zoning Located in ETJ

### LEASE RATE & STRUCTURE

**Contact Broker** 

#### LOCATION OVERVIEW

Located just north of Interstate 20 in Fort Worth. This property provides easy access to I-20, Loop 820, and I-30. This location also provides an easy 15 minute commute to Weatherford and is surrounded by a strong housing market as well as a strong industrial labor market.

#### AVAILABLE SPACES

#### SUITE C +/- 4,101 SF

- 840 SF of Office Space
- 3 Grade Level Doors
  (2) 12x12 and (1) 8x10



### PHOTOS













# LANCARTE

COMMERCIAL

Relentlessly Pursuing What Matters

Sarah LanCarte CCIM, SIOR 817-228-4247 | sarah@lancartecre.com Finn Wilson 817-713-8771 | fwilson@lancartecre.com