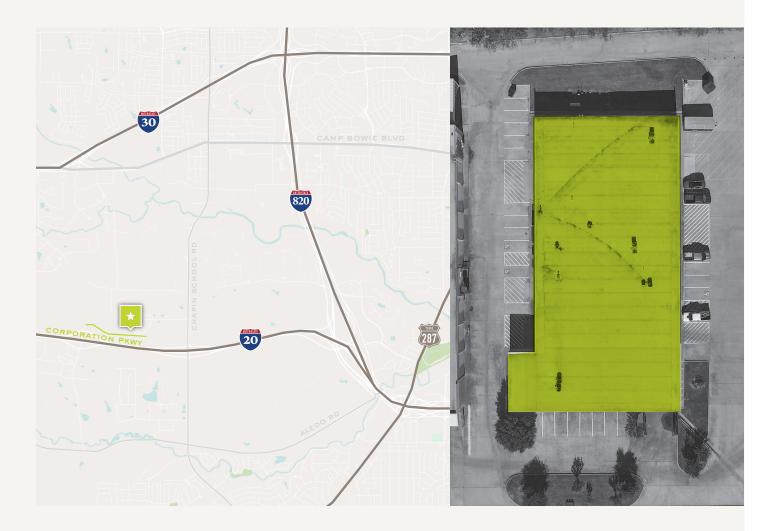

#### LOCATION OVERVIEW

Located just north of Interstate 20 in Fort Worth. This property provides easy access to I-20, Loop 820, and I-30. This location also provides an easy 15 minute commute to Weatherford and is surrounded by a strong housing market as well as a strong industrial labor market.