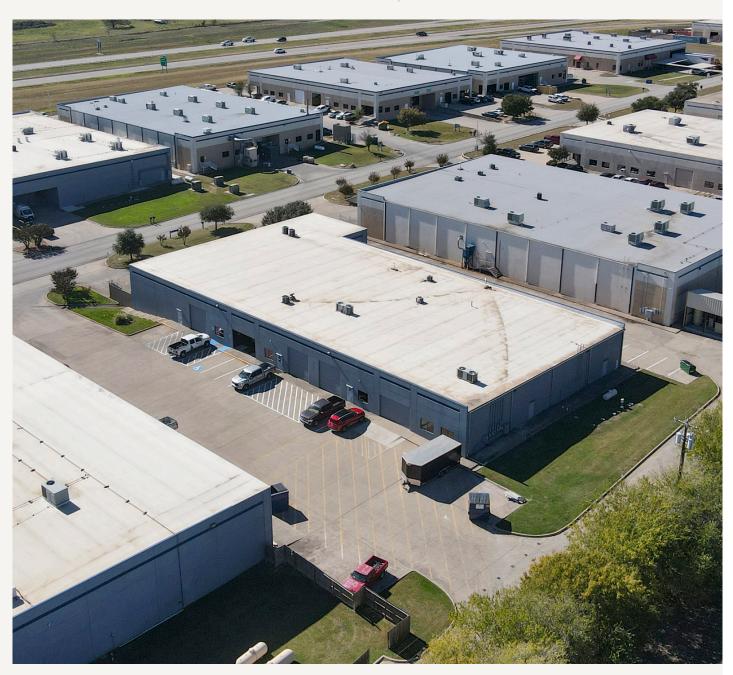

## Industrial ★ LEASE

LanCarteCRE.com

6750 CORPORATION PKWY FORT WORTH, TX 76126

### 6750 CORPORATION PKWY

#### PROPERTY FEATURES

- 21,041 SF Total Multi-Tenant
- Warehouse/ Office Finished out
- Grade Level Loading
- Clear Height 17'2
- Tilt Wall Construction
- No Zoning Located in ETJ