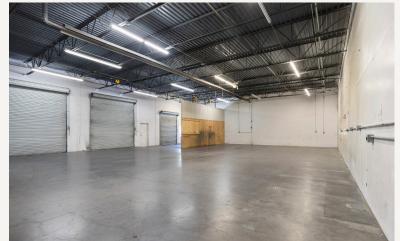

### PHOTOS

#### SUITE C +/- 4,101 SF

- 840 SF of Office Space
- 3 Grade Level Doors
  (2) 12x12 and (1) 8x10