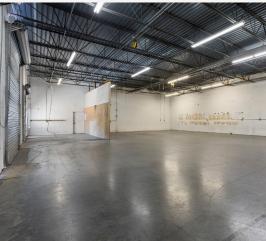

### PHOTOS

#### SUITE C +/- 4,101 SF

- 840 SF of Office Space
- 3 Grade Level Doors
  (2) 12x12 and (1) 8x10