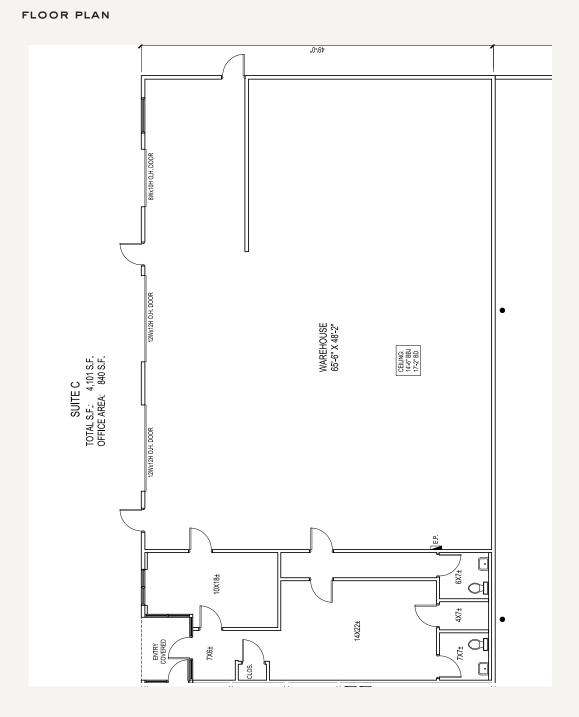

#### AVAILABLE SPACES

#### SUITE C +/- 4,101 SF

- 840 SF of Office Space
- 3 Grade Level Doors
  (2) 12x12 and (1) 8x10