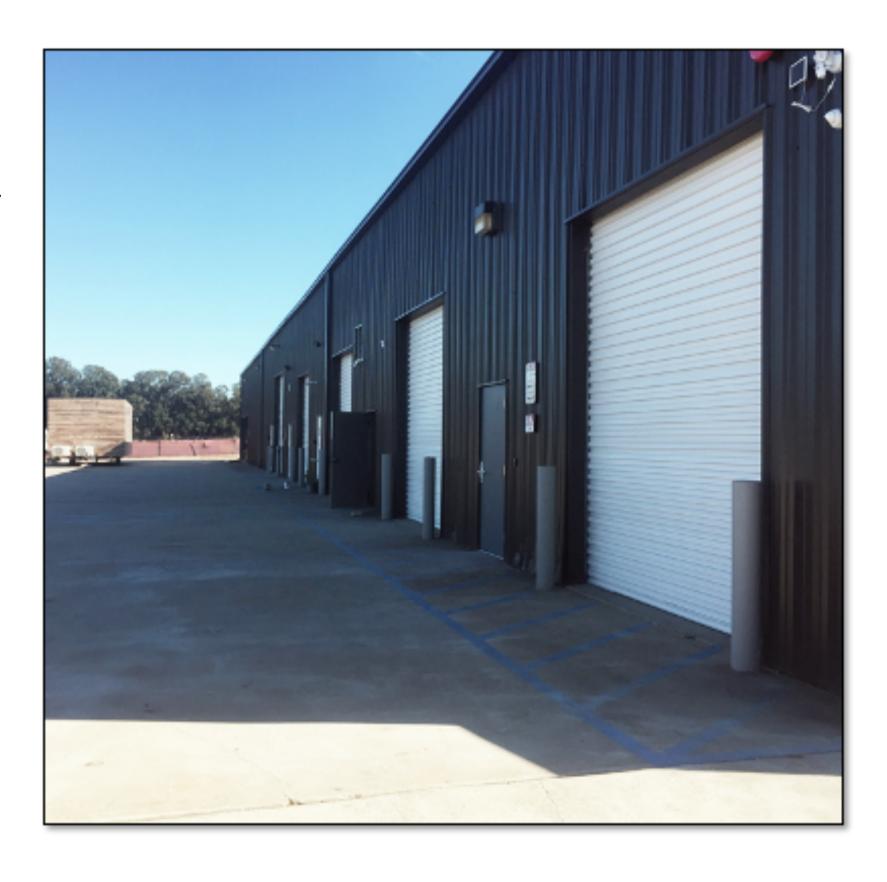

#### **Property Overview**

- Two suites available now for lease:
- Suite B1 2,275 sf small office and bathroom, open warehouse w/ roll-up door
- Suite B2 1,500 sf JUST LEASED
- Suite C 1,500 sf JUST LEASED
- Suites can be leased individually or together
- Easily accessible site at Willow Road and Highway 1
- 100 amp and 3 phase power
- Zoning: Industrial
- Located in the County of San Luis Obispo
- Rate: \$1.50 sq. ft., month, NNN (\$.35)
- Building is also available for sale