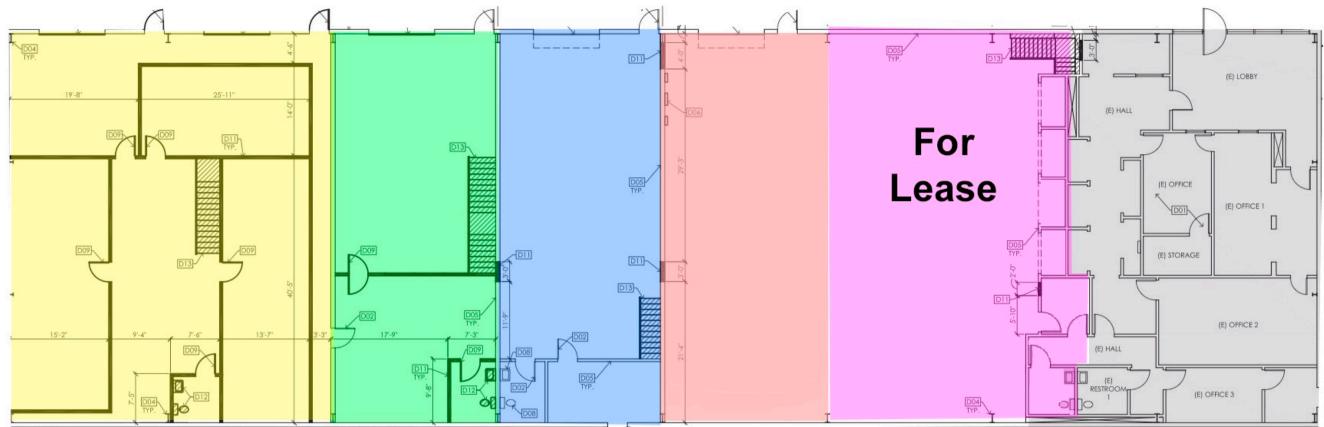

## Industrial Space For Lease: +/- 1,500 - 3,775 sq. ft. 2115 Willow Road Arroyo Grande, CA 93420

Suites E & F 3,000 SF Warehouse Leased: Tenant 1 Suite D 1,500 SF Warehouse Leased: Tenant 2 Suite C 1,500 SF Warehouse Leased: Tenant 3 Suite B2 1,500 SF Warehouse Leased: Tenant 4 Suite B1 2,275 SF Warehouse For Lease

Suite A 2.225 SF Offices Leased: Tenant 6

McCarty & Davis
Commercial Real Estate

Steve McCarty
mccarty@mccartydavis.com
CalBRE#: 00977930

Steve Davis
<a href="mailto:davis@mccartydavis.com">davis@mccartydavis.com</a>
CalBRE#: 01843738