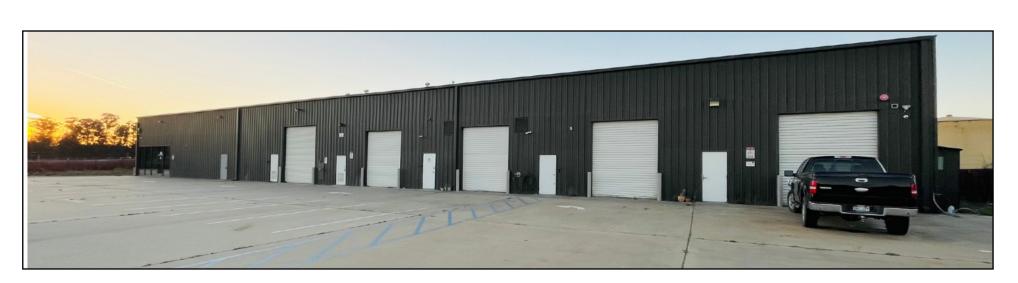

#### **Property Overview**

- Two suites available now for lease:
- Suite B1 2,275 sf small office and bathroom, open warehouse w/ roll-up door
- Suite B2 1,500 sf JUST LEASED
- Suite C 1,500 sf JUST LEASED
- Suites can be leased individually or together
- Easily accessible site at Willow Road and Highway 1
- 100 amp and 3 phase power
- Zoning: Industrial
- Located in the County of San Luis Obispo
- Rate: \$1.50 sq. ft., month, NNN (\$.35)
- Building is also available for sale