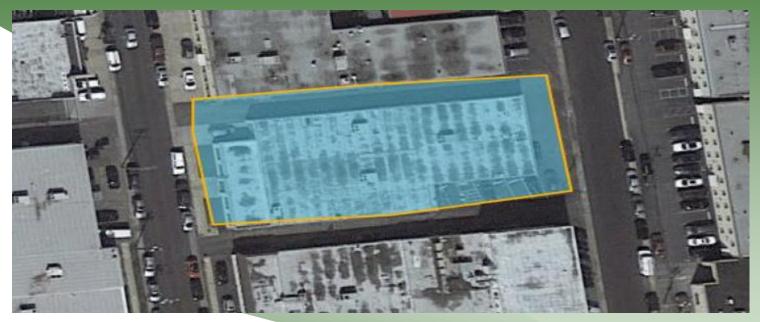

## For Sale | Industrial 36 Sylvester Street, Westbury, NY

Property runs street to street. Parking & loading on both sides

Electrical distribution, sewers, fully air-conditioned

Centrally located on Long Island this property offers easy access to all points east and west on Long Island as well as New York City. Click the map to map it