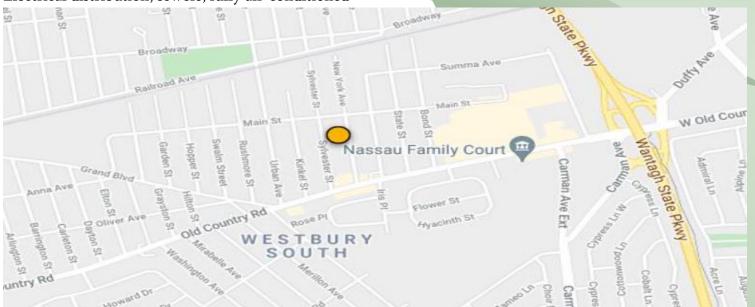

## For Sale | Industrial 36 Sylvester Street, Westbury, NY

Property runs street to street. Parking & loading on both sides

Electrical distribution, sewers, fully air-conditioned

Centrally located on Long Island this property offers easy access to all points east and west on Long Island as well as New York City. Click the map to map it