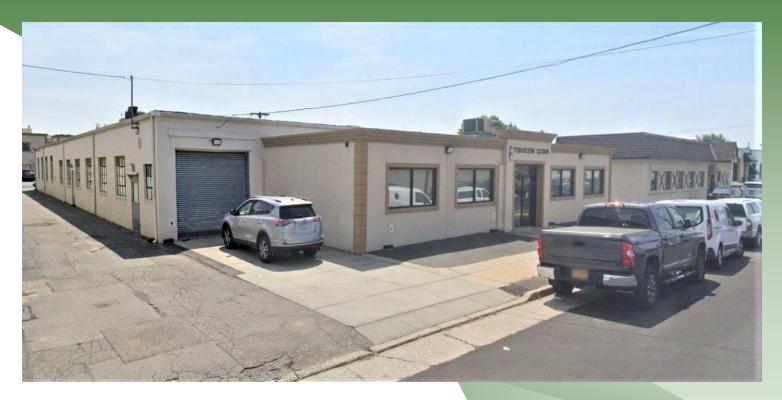

# For Sale | Industrial 36 Sylvester Street, Westbury, NY

| Building Size:     | 12,333 sf ±                     | Ceiling Height: | 12' ±    |
|--------------------|---------------------------------|-----------------|----------|
| Available Size:    | 12,333 sf ±                     | Loading:        | 2 Drive- |
| Lot Size:          | 0.46 acres ±                    | Heat:           | Gas      |
| Offices:           | 1,300 sf $\pm$                  | Power:          | Ample    |
| Warehouse Offices: | 1,656 sf $\pm$ (can be removed) | A/C:            | 100%     |

## For Sale | Industrial 36 Sylvester Street, Westbury, NY

Property runs street to street. Parking & loading on both sides

Electrical distribution, sewers, fully air-conditioned

Centrally located on Long Island this property offers easy access to all points east and west on Long Island as well as New York City. Click the map to map it