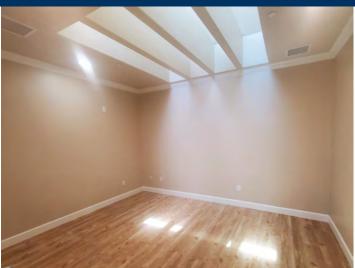

#### **BUILDING**

- Approximately 5,312 gross leaseable sf of office or medical office space
- 9 very large offices/exam rooms, kitchen, reception area, and outdoor Court area
- High-end, modern build-out
- Very high ceilings
- All offices with skylights or windows
- Secure garage with 11 ground-floor private parking spaces, most covered
- ADA/gurney elevator
- High-visibility signage

#### **SECOND FLOOR**

9 very large offices/exam rooms, reception area, and outdoor Court area. Kitchen, storage, 2 ADA restrooms, 1 private restroom. Ample storge. Elevator