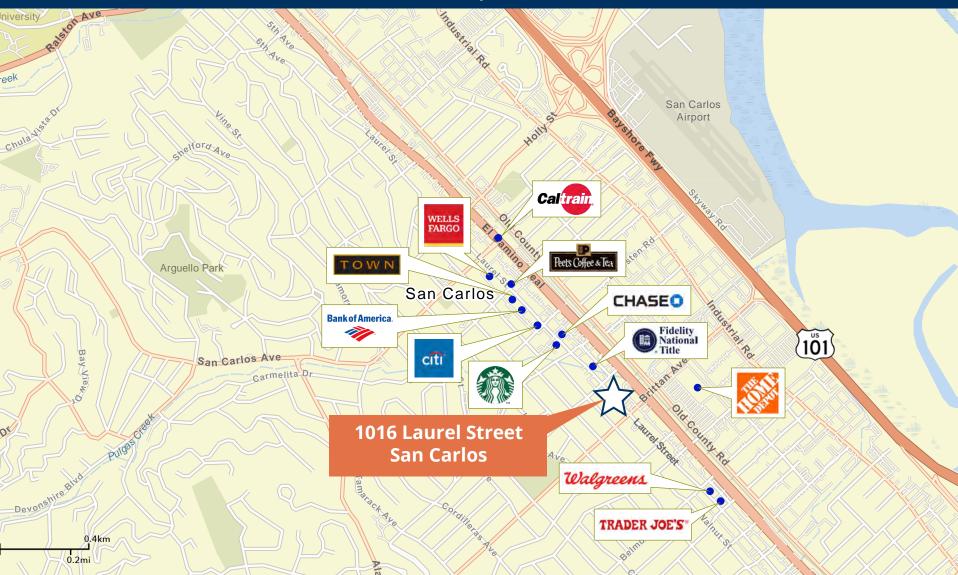

#### **LOCATION**

- In heart of thriving downtown San Carlos
- Close to Hwy 101/Whipple and Hwy 101/Holly interchanges
- Close to downtown Redwood City and San Carlos Caltrain stations and restaurants

Asking \$3.25 psf NNN Common area expenses estimated to be approximately \$0.87 psf per month