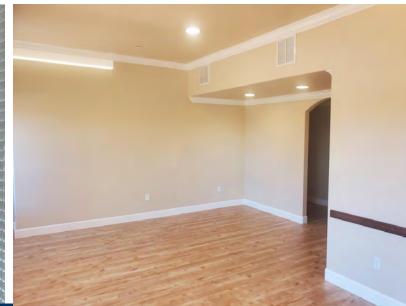

#### **BUILDING**

- Approximately 5,312 gross leaseable sf of office or medical office space
- 9 very large offices/exam rooms, kitchen, reception area, and outdoor Court area
- High-end, modern build-out
- Very high ceilings
- All offices with skylights or windows
- Secure garage with 11 ground-floor private parking spaces, most covered
- ADA/gurney elevator
- High-visibility signage

#### **SECOND FLOOR**

9 very large offices/exam rooms, reception area, and outdoor Court area. Kitchen, storage, 2 ADA restrooms, 1 private restroom. Ample storge. Elevator