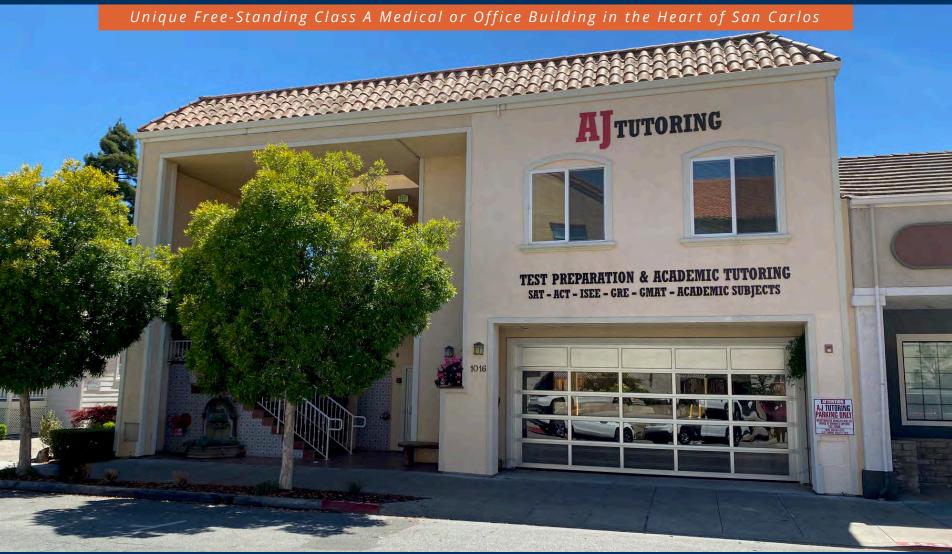

# **1016 Laurel Street**San Carlos, California

#### **LOCATION**

- In heart of thriving downtown San Carlos
- Close to Hwy 101/Whipple and Hwy 101/Holly interchanges
- Close to downtown Redwood City and San Carlos Caltrain stations and restaurants

Asking \$3.25 psf NNN Common area expenses estimated to be approximately \$0.87 psf per month

Approximately 5,312 gross leaseable sf

#### **BUILDING**

- Approximately 5,312 gross leaseable sf of office or medical office space
- 9 very large offices/exam rooms, kitchen, reception area, and outdoor Court area
- High-end, modern build-out
- Very high ceilings
- All offices with skylights or windows
- Secure garage with 11 ground-floor private parking spaces, most covered
- ADA/gurney elevator
- High-visibility signage