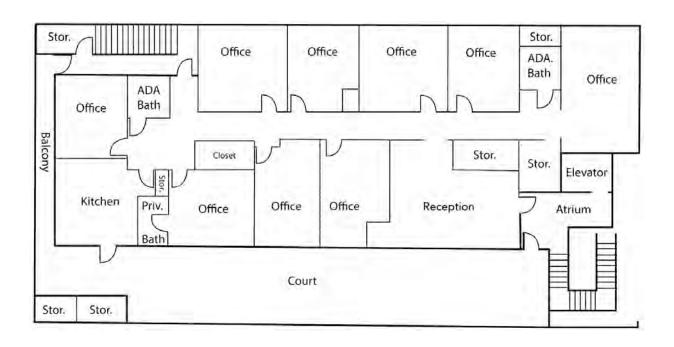

#### **SECOND FLOOR**

9 very large offices/exam rooms, reception area, and outdoor Court area. Kitchen, storage, 2 ADA restrooms, 1 private restroom. Ample storge. Elevator