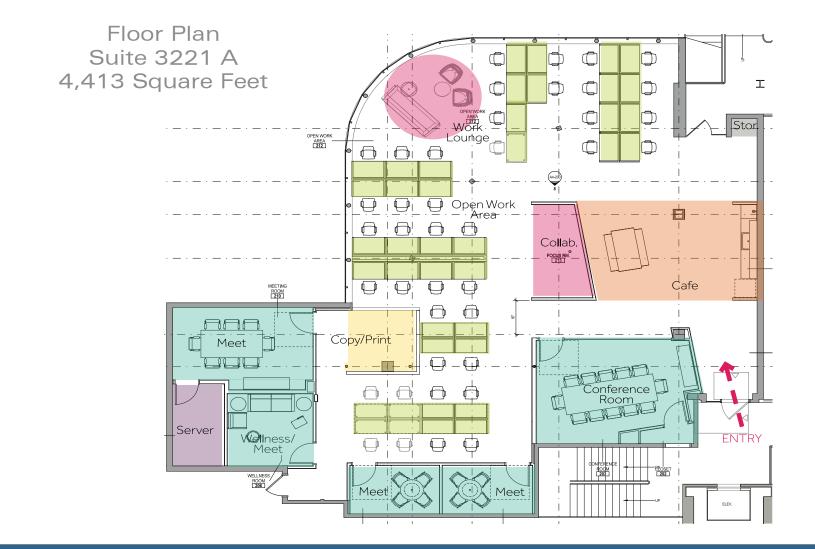

## Move In Ready Creative Office

3221 - 3235 Donald Douglas Loop S. Santa Monica CA 90405

|                                                                                                                                                                                                                                                                                                                                                                                                                                                                                                                                                                                                                                                                                                                                                                                                                                                                                                                                                                                                                                                                                                                                                                                                                                                                                                                                                                                                                                                                                                                                                                                                                                                                                                                                                                                                                                                                                                                                                                                                                                                                                                                                | 10- 10- 10- | PREMISES  | 3221 A - 4,413 Sq. Ft.<br>3235 A - 3,493 Sq. Ft.  |
|--------------------------------------------------------------------------------------------------------------------------------------------------------------------------------------------------------------------------------------------------------------------------------------------------------------------------------------------------------------------------------------------------------------------------------------------------------------------------------------------------------------------------------------------------------------------------------------------------------------------------------------------------------------------------------------------------------------------------------------------------------------------------------------------------------------------------------------------------------------------------------------------------------------------------------------------------------------------------------------------------------------------------------------------------------------------------------------------------------------------------------------------------------------------------------------------------------------------------------------------------------------------------------------------------------------------------------------------------------------------------------------------------------------------------------------------------------------------------------------------------------------------------------------------------------------------------------------------------------------------------------------------------------------------------------------------------------------------------------------------------------------------------------------------------------------------------------------------------------------------------------------------------------------------------------------------------------------------------------------------------------------------------------------------------------------------------------------------------------------------------------|-------------|-----------|---------------------------------------------------|
| 24                                                                                                                                                                                                                                                                                                                                                                                                                                                                                                                                                                                                                                                                                                                                                                                                                                                                                                                                                                                                                                                                                                                                                                                                                                                                                                                                                                                                                                                                                                                                                                                                                                                                                                                                                                                                                                                                                                                                                                                                                                                                                                                             |             | AVAILABLE | Immediate                                         |
| A                                                                                                                                                                                                                                                                                                                                                                                                                                                                                                                                                                                                                                                                                                                                                                                                                                                                                                                                                                                                                                                                                                                                                                                                                                                                                                                                                                                                                                                                                                                                                                                                                                                                                                                                                                                                                                                                                                                                                                                                                                                                                                                              | L L         | TERM      | Negotiable                                        |
|                                                                                                                                                                                                                                                                                                                                                                                                                                                                                                                                                                                                                                                                                                                                                                                                                                                                                                                                                                                                                                                                                                                                                                                                                                                                                                                                                                                                                                                                                                                                                                                                                                                                                                                                                                                                                                                                                                                                                                                                                                                                                                                                |             | RENT      | \$3.85 to \$4.25 PSF / MG<br>(INCLUDING UTILTIES) |
|                                                                                                                                                                                                                                                                                                                                                                                                                                                                                                                                                                                                                                                                                                                                                                                                                                                                                                                                                                                                                                                                                                                                                                                                                                                                                                                                                                                                                                                                                                                                                                                                                                                                                                                                                                                                                                                                                                                                                                                                                                                                                                                                |             | PARKING   | Abundant @ \$150 per space                        |
|                                                                                                                                                                                                                                                                                                                                                                                                                                                                                                                                                                                                                                                                                                                                                                                                                                                                                                                                                                                                                                                                                                                                                                                                                                                                                                                                                                                                                                                                                                                                                                                                                                                                                                                                                                                                                                                                                                                                                                                                                                                                                                                                | the states  | FEATURES  | - Floor to ceiling windows                        |
|                                                                                                                                                                                                                                                                                                                                                                                                                                                                                                                                                                                                                                                                                                                                                                                                                                                                                                                                                                                                                                                                                                                                                                                                                                                                                                                                                                                                                                                                                                                                                                                                                                                                                                                                                                                                                                                                                                                                                                                                                                                                                                                                | Haras       |           | - High ceilings                                   |
|                                                                                                                                                                                                                                                                                                                                                                                                                                                                                                                                                                                                                                                                                                                                                                                                                                                                                                                                                                                                                                                                                                                                                                                                                                                                                                                                                                                                                                                                                                                                                                                                                                                                                                                                                                                                                                                                                                                                                                                                                                                                                                                                | En la       |           | - Amazing sunset views                            |
|                                                                                                                                                                                                                                                                                                                                                                                                                                                                                                                                                                                                                                                                                                                                                                                                                                                                                                                                                                                                                                                                                                                                                                                                                                                                                                                                                                                                                                                                                                                                                                                                                                                                                                                                                                                                                                                                                                                                                                                                                                                                                                                                |             |           | - Outdoor seating / deck                          |
|                                                                                                                                                                                                                                                                                                                                                                                                                                                                                                                                                                                                                                                                                                                                                                                                                                                                                                                                                                                                                                                                                                                                                                                                                                                                                                                                                                                                                                                                                                                                                                                                                                                                                                                                                                                                                                                                                                                                                                                                                                                                                                                                |             |           | - Mix of open space & offices                     |
| and the second s |             |           | - Prominent signage                               |
|                                                                                                                                                                                                                                                                                                                                                                                                                                                                                                                                                                                                                                                                                                                                                                                                                                                                                                                                                                                                                                                                                                                                                                                                                                                                                                                                                                                                                                                                                                                                                                                                                                                                                                                                                                                                                                                                                                                                                                                                                                                                                                                                |             |           | - Currently creative office                       |
|                                                                                                                                                                                                                                                                                                                                                                                                                                                                                                                                                                                                                                                                                                                                                                                                                                                                                                                                                                                                                                                                                                                                                                                                                                                                                                                                                                                                                                                                                                                                                                                                                                                                                                                                                                                                                                                                                                                                                                                                                                                                                                                                |             | CONTACT   | Craig Zund                                        |
|                                                                                                                                                                                                                                                                                                                                                                                                                                                                                                                                                                                                                                                                                                                                                                                                                                                                                                                                                                                                                                                                                                                                                                                                                                                                                                                                                                                                                                                                                                                                                                                                                                                                                                                                                                                                                                                                                                                                                                                                                                                                                                                                |             |           | Craig@corprg.com<br>DRE# 01897508                 |
|                                                                                                                                                                                                                                                                                                                                                                                                                                                                                                                                                                                                                                                                                                                                                                                                                                                                                                                                                                                                                                                                                                                                                                                                                                                                                                                                                                                                                                                                                                                                                                                                                                                                                                                                                                                                                                                                                                                                                                                                                                                                                                                                | SPA /       |           | (310) 570-5011                                    |
|                                                                                                                                                                                                                                                                                                                                                                                                                                                                                                                                                                                                                                                                                                                                                                                                                                                                                                                                                                                                                                                                                                                                                                                                                                                                                                                                                                                                                                                                                                                                                                                                                                                                                                                                                                                                                                                                                                                                                                                                                                                                                                                                |             |           |                                                   |