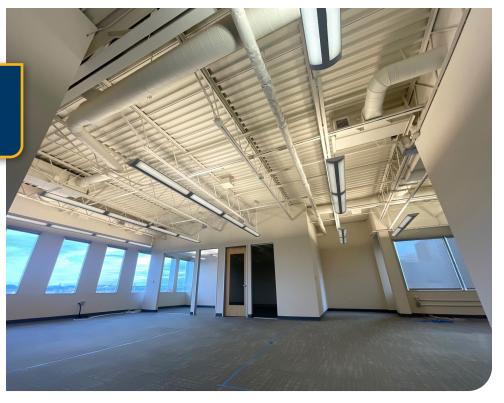

#### GABRIEL BEHRMANN Associate

971-420-8215

gabriel@capacitycommercial.com

| PROPERTY DETAILS       |                                                                                          |
|------------------------|------------------------------------------------------------------------------------------|
| Address                | 811 SW Naito Parkway,<br>Portland, OR 97204                                              |
| Total SF Available     | ±30,311 SF                                                                               |
| Parking                | Garage and Surface Parking Available                                                     |
| Lease Rate             | \$29.00/SF Full Service                                                                  |
| Additional<br>Features | <ul><li>Ideal for Creative Firms</li><li>Executive Fitness Center with Showers</li></ul> |

Leases of 4+ years may qualify for the recently enacted Portland Business License Tax Rebate

| AVAILABILITES |                                                              |
|---------------|--------------------------------------------------------------|
| Suite 100     | ± 1,686 SF                                                   |
| Suite 120     | ± 3,629 SF                                                   |
| Suite 220     | ± 2,984 SF<br>*Combinable with Suite 250 for ±6,224 Total SF |
| Suite 250     | ± 3,240 SF<br>*Combinable with Suite 220 for ±6,224 Total SF |
| Suite 300     | ± 5,341 SF                                                   |
| Suite 350     | ± 3,279 SF                                                   |
| Suite 410     | ± 5,303 SF                                                   |
| Suite 420     | ± 3,421 SF - 2nd Gen Law Office                              |
| Suite 608     | ± 1,428 SF                                                   |