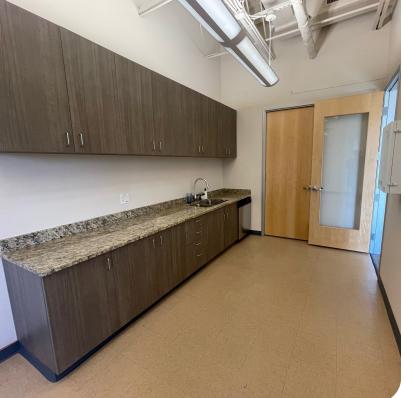

#### GABRIEL BEHRMANN Associate

971-420-8215

gabriel@capacitycommercial.com

| PROPERTY DETAILS       |                                                                                          |
|------------------------|------------------------------------------------------------------------------------------|
| Address                | 811 SW Naito Parkway,<br>Portland, OR 97204                                              |
| Total SF Available     | ±30,311 SF                                                                               |
| Parking                | Garage and Surface Parking Available                                                     |
| Lease Rate             | \$29.00/SF Full Service                                                                  |
| Additional<br>Features | <ul><li>Ideal for Creative Firms</li><li>Executive Fitness Center with Showers</li></ul> |