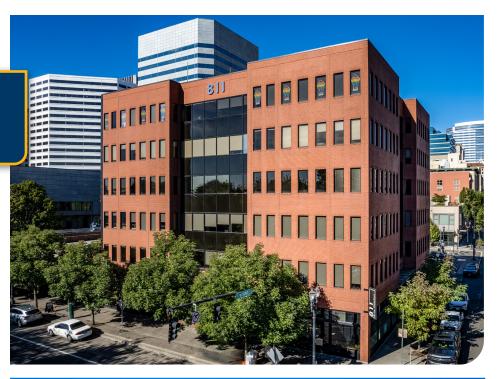

### 811 SW Naito Parkway, Portland, OR 97204

Now leasing office space with views of the Willamette River and Mt. Hood at 811 @ The Waterfront. This space is located within easy walking distance from Downtown Portland's plethora of shopping, dining, and entertainment choices. The TriMet Max Line is blocks away, allowing for easy access for commuters throughout the Portland Metropolitan Area.

#### GABRIEL BEHRMANN Associate

971-420-8215

gabriel@capacitycommercial.com

| PROPERTY DETAILS       |                                                                                          |
|------------------------|------------------------------------------------------------------------------------------|
| Address                | 811 SW Naito Parkway,<br>Portland, OR 97204                                              |
| Total SF Available     | ±30,311 SF                                                                               |
| Parking                | Garage and Surface Parking Available                                                     |
| Lease Rate             | \$29.00/SF Full Service                                                                  |
| Additional<br>Features | <ul><li>Ideal for Creative Firms</li><li>Executive Fitness Center with Showers</li></ul> |