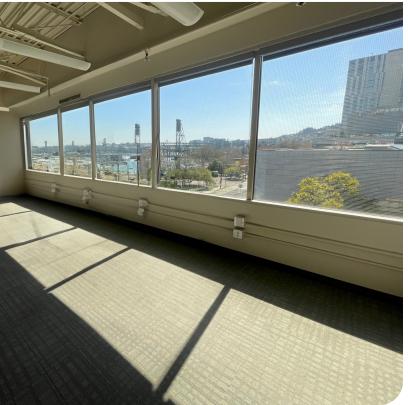

### 811 SW Naito Parkway, Portland, OR 97204

Now leasing office space with views of the Willamette River and Mt. Hood at 811 @ The Waterfront. This space is located within easy walking distance from Downtown Portland's plethora of shopping, dining, and entertainment choices. The TriMet Max Line is blocks away, allowing for easy access for commuters throughout the Portland Metropolitan Area.