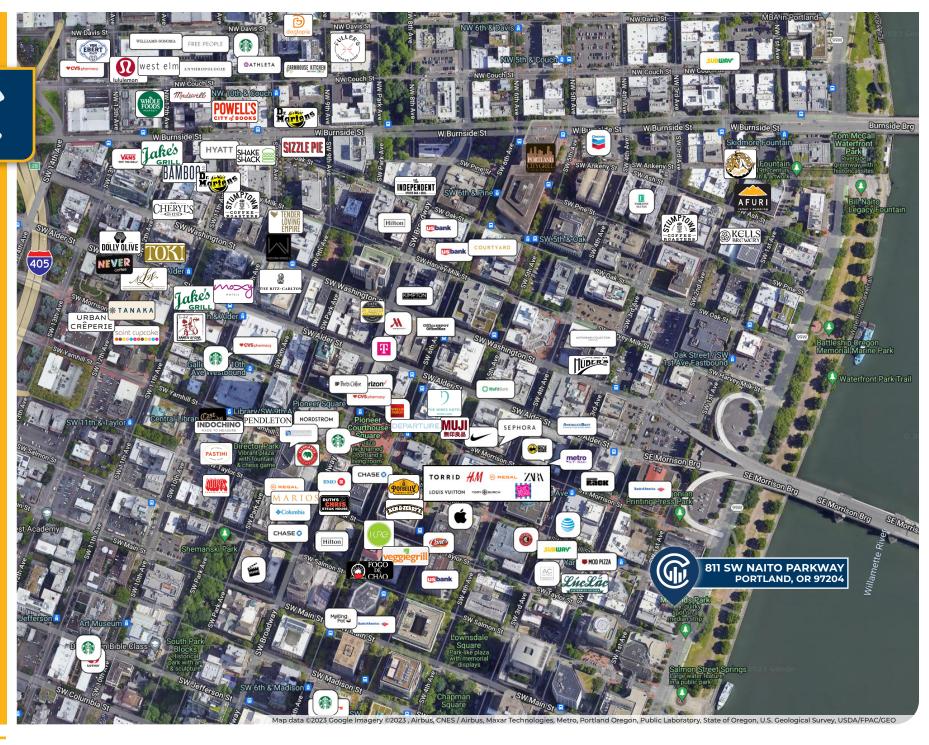

### 811 SW Naito Parkway, Portland, OR 97204

Now leasing office space with views of the Willamette River and Mt. Hood at 811 @ The Waterfront. This space is located within easy walking distance from Downtown Portland's plethora of shopping, dining, and entertainment choices. The TriMet Max Line is blocks away, allowing for easy access for commuters throughout the Portland Metropolitan Area.