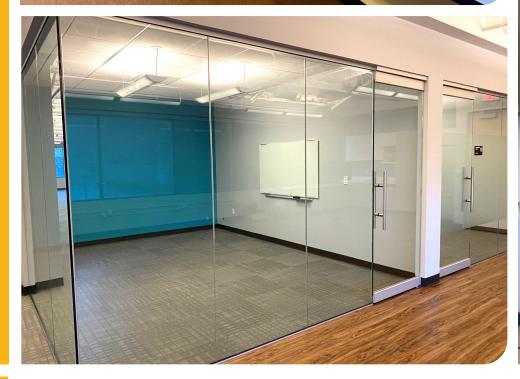

# 811 @ THE WATERFRONT

**Available Office Space:** ± 1,428 SF - ± 30,311 SF

### 811 SW Naito Parkway, Portland, OR 97204

Now leasing office space with views of the Willamette River and Mt. Hood at 811 @ The Waterfront. This space is located within easy walking distance from Downtown Portland's plethora of shopping, dining, and entertainment choices. The TriMet Max Line is blocks away, allowing for easy access for commuters throughout the Portland Metropolitan Area.

#### GABRIEL BEHRMANN Associate

971-420-8215

gabriel@capacitycommercial.com

| PROPERTY DETAILS       |                                                                                          |
|------------------------|------------------------------------------------------------------------------------------|
| Address                | 811 SW Naito Parkway,<br>Portland, OR 97204                                              |
| Total SF Available     | ±30,311 SF                                                                               |
| Parking                | Garage and Surface Parking Available                                                     |
| Lease Rate             | \$29.00/SF Full Service                                                                  |
| Additional<br>Features | <ul><li>Ideal for Creative Firms</li><li>Executive Fitness Center with Showers</li></ul> |