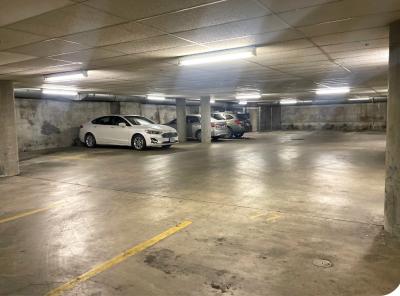

#### GABRIEL BEHRMANN Associate

971-420-8215

gabriel@capacitycommercial.com

| PROPERTY DETAILS       |                                                                                          |
|------------------------|------------------------------------------------------------------------------------------|
| Address                | 811 SW Naito Parkway,<br>Portland, OR 97204                                              |
| Total SF Available     | ±30,311 SF                                                                               |
| Parking                | Garage and Surface Parking Available                                                     |
| Lease Rate             | \$29.00/SF Full Service                                                                  |
| Additional<br>Features | <ul><li>Ideal for Creative Firms</li><li>Executive Fitness Center with Showers</li></ul> |