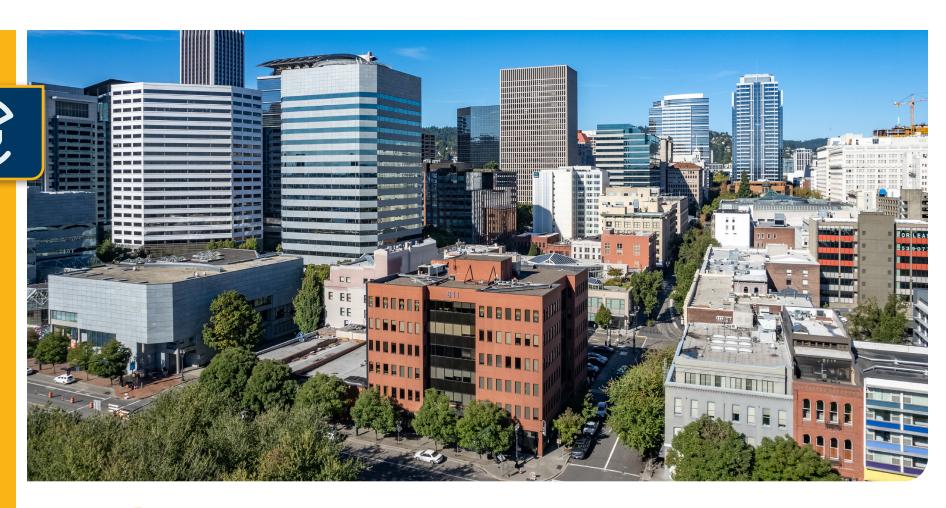

# 811 @ THE WATERFRONT

**Available Office Space:** ± 1,428 SF - ± 30,311 SF

### 811 SW Naito Parkway, Portland, OR 97204

Now leasing office space with views of the Willamette River and Mt. Hood at 811 @ The Waterfront. This space is located within easy walking distance from Downtown Portland's plethora of shopping, dining, and entertainment choices. The TriMet Max Line is blocks away, allowing for easy access for commuters throughout the Portland Metropolitan Area.