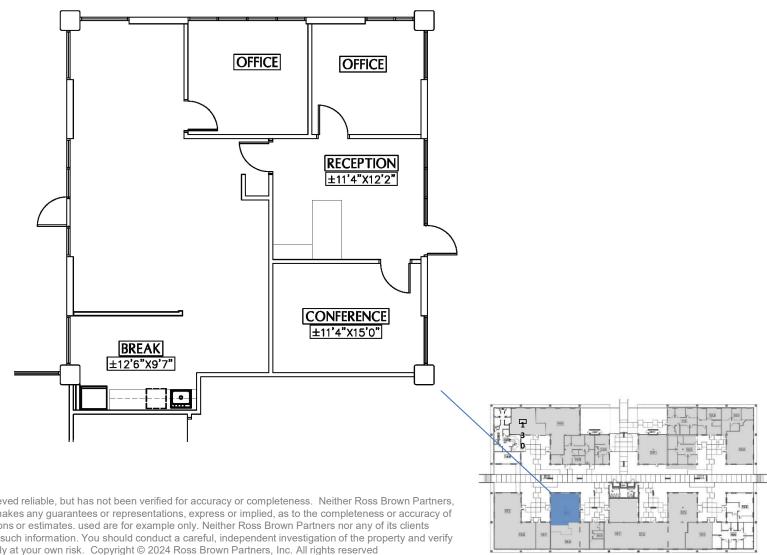

# First Floor Availabilities

# 3420 East Shea Blvd. Phoenix | AZ 85028

Suite 161 ± 1,509 SF

- 2 Private Offices
- 1 Conference Room
- **Reception Area**
- Open Office
- Break Area
- Available 5/1/2024

This information has been obtained from sources believed reliable, but has not been verified for accuracy or completeness. Neither Ross Brown Partners, Inc nor any of its clients or independent contractors, makes any guarantees or representations, express or implied, as to the completeness or accuracy of such information. Any projections, opinions, assumptions or estimates, used are for example only. Neither Ross Brown Partners nor any of its clients accepts any liability for loss resulting from reliance on such information. You should conduct a careful, independent investigation of the property and verify all information. Any reliance on this information is solely at your own risk. Copyright © 2024 Ross Brown Partners, Inc. All rights reserved