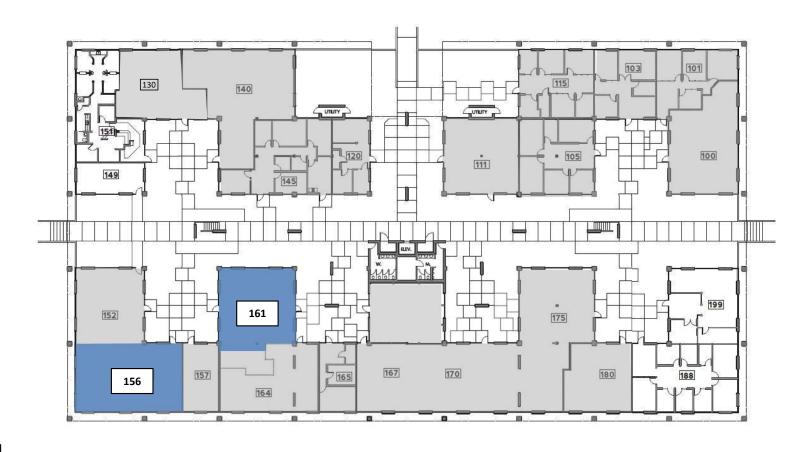

# First Floor Availabilities

# 3420 East Shea Blvd. Phoenix | AZ 85028

Suite 161 ± 1,509 SF

- 2 Private Offices
- 1 Conference Room
- **Reception Area**
- Open Office
- Break Area
- Available 5/1/2024

This information has been obtained from sources believed reliable, but has not been verified for accuracy or completeness. Neither Ross Brown Partners, Inc nor any of its clients or independent contractors, makes any guarantees or representations, express or implied, as to the completeness or accuracy of such information. Any projections, opinions, assumptions or estimates, used are for example only. Neither Ross Brown Partners nor any of its clients accepts any liability for loss resulting from reliance on such information. You should conduct a careful, independent investigation of the property and verify all information. Any reliance on this information is solely at your own risk. Copyright © 2024 Ross Brown Partners, Inc. All rights reserved

## Suite 156 ± 2,723 SF

- 4 Private Offices
- 1 Conference Room
- Reception Area
- Open Office
- **Break Area**
- Private Bathroom

**KYLE MCGINLEY** 602.327.3984 kmcginley@rossbrown.com **SHAWN DOOLEY** 480.362.9526 sdooley@rossbrown.com