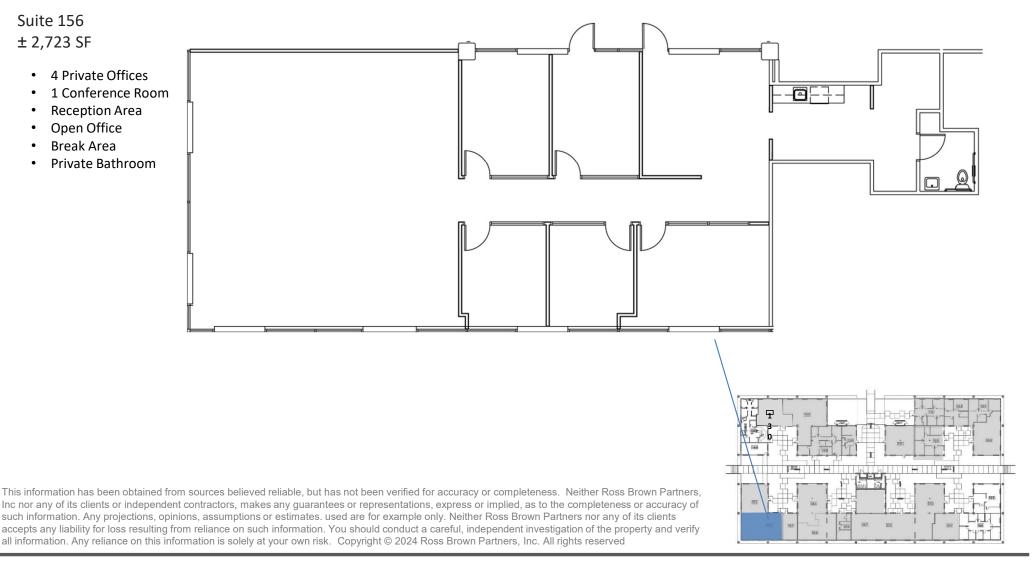

## Suite 156 ± 2,723 SF

- 4 Private Offices
- 1 Conference Room
- Reception Area
- Open Office
- **Break Area**
- Private Bathroom

**KYLE MCGINLEY** 602.327.3984 kmcginley@rossbrown.com **SHAWN DOOLEY** 480.362.9526 sdooley@rossbrown.com