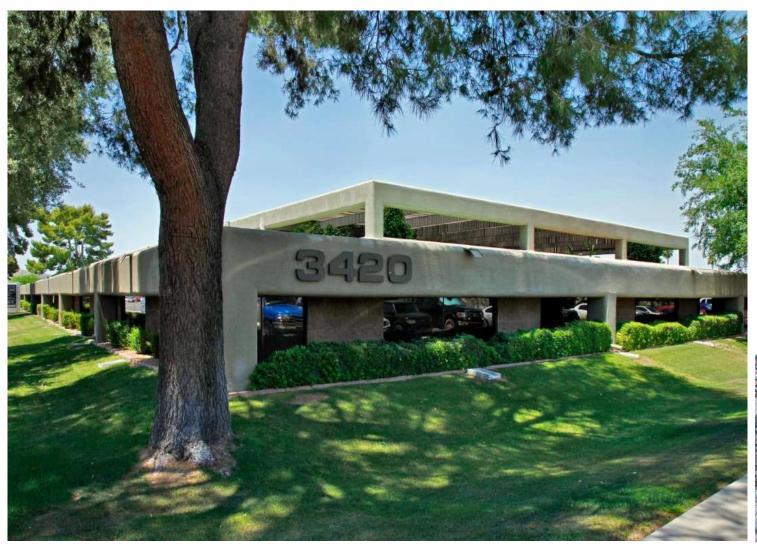

## SHEA CORPORATE CENTER

3420 East Shea Blvd. Phoenix | AZ 85028 F O R **L E A S E** ±1,509 – 2,723 SF

#### **Location Features**

- Parked at 4.4:1000 | 1.7:1000 Covered
- High visibility building, signage available
- Competitive rates
- Efficient, well maintained, two-story garden office
- Direct freeway access: Shea Blvd. & Sr-51 Freeway