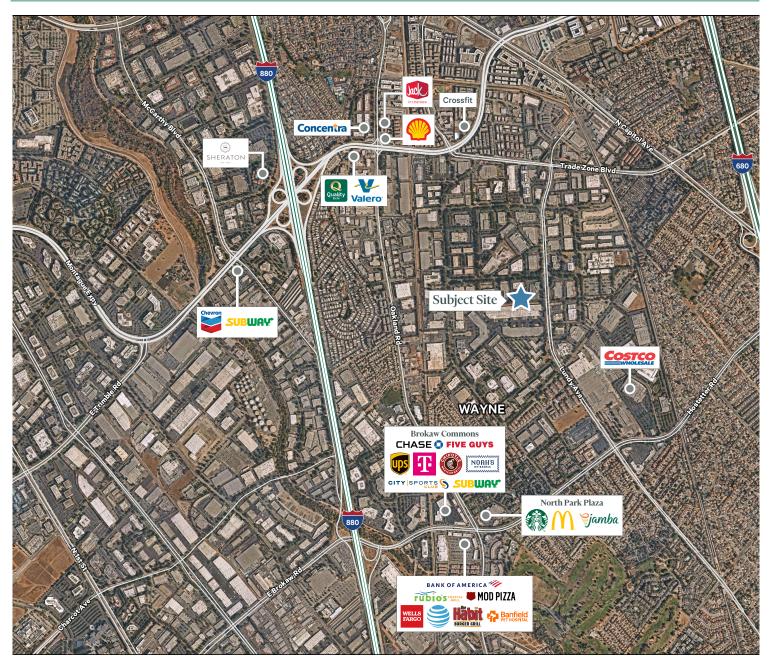

# 2038 Concourse Dr

San Jose, CA 95131 www.cbre.com

### ±20,598 SF | Unit B



## **Property Highlights**

- + ±20,598 SF Industrial
- + Unit B: ±20,598 SF ±18,752 SF Warehouse; ±1,846 SF Office
- + 20' clear height
- + 20' 6" x 42" Typical Column Spacing
- + 6 Dock Doors
- + 600 Amps 120/480 Volts
- + Excellent access to Highways 880, 680, 101 and 237
- + Close proximity to Milpitas BART Station
- + Abundant retail and food amenities located nearby at Great Mall and on Hostetter Rd/Murphy Ave.





## Floor Plan



Dock High Door
NOT TO SCALE

## Amenity

San Jose, CA 95131



### **Contact Us**

#### Jim Kovaleski

Senior Vice President +1 408 453 7451 jim.kovaleski@cbre.com Lic. 00846878

#### Craig Kovaleski

Senior Vice President +1 408 453 7407 craig.kovaleski@cbre.com Lic. 01303011

© 2024 CBRE, Inc. All rights reserved. This information has been obtained from sources believed reliable but has not been verified for accuracy or completeness. CBRE, Inc. makes no guarantee, representation or warranty and accepts no responsibility or liability as to the accuracy, completeness, or reliability of the information contained herein. You should conduct a careful, independent investigation of the property and verify all information. Any reliance on this information is solely at your own risk. CBRE and the CBRE logo are service marks of CBRE, Inc. All other marks di