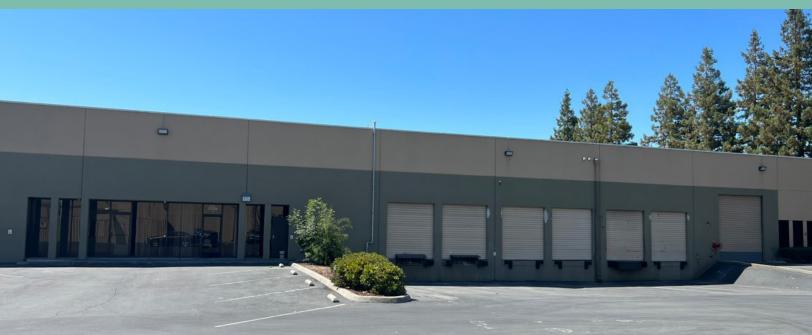

# 2038 Concourse Dr

San Jose, CA 95131 www.cbre.com

## **Property Highlights**

- + ±20,598 SF Industrial
- + Unit B: ±20,598 SF ±18,752 SF Warehouse; ±1,846 SF Office
- + 20' clear height
- + 20' 6" x 42" Typical Column Spacing
- + 6 Dock Doors
- + 600 Amps 120/480 Volts
- + Excellent access to Highways 880, 680, 101 and 237
- + Close proximity to Milpitas BART Station
- + Abundant retail and food amenities located nearby at Great Mall and on Hostetter Rd/Murphy Ave.