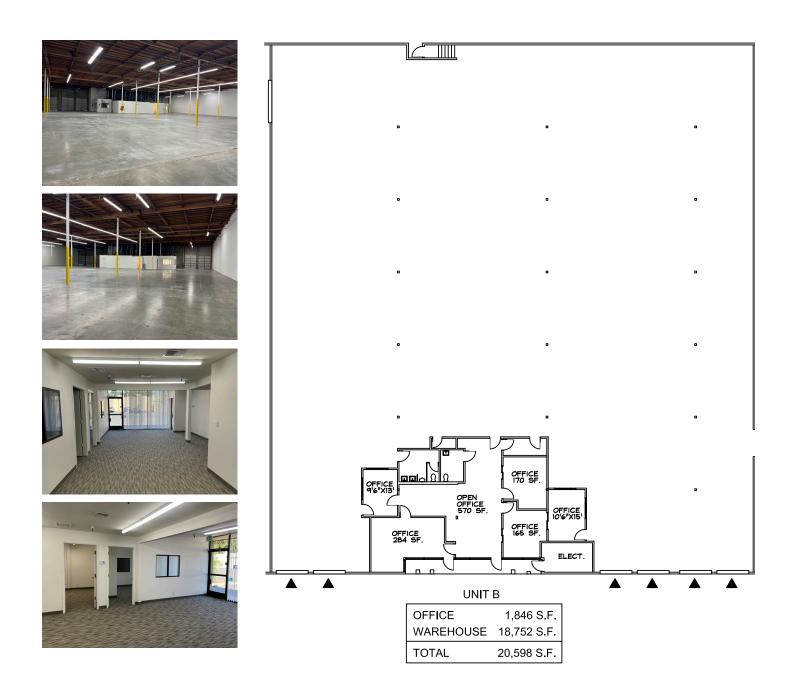

### ±20,598 SF | Unit B

## **Property Highlights**

- + ±20,598 SF Industrial
- + Unit B: ±20,598 SF ±18,752 SF Warehouse; ±1,846 SF Office
- + 20' clear height
- + 20' 6" x 42" Typical Column Spacing
- + 6 Dock Doors
- + 600 Amps 120/480 Volts
- + Excellent access to Highways 880, 680, 101 and 237
- + Close proximity to Milpitas BART Station
- + Abundant retail and food amenities located nearby at Great Mall and on Hostetter Rd/Murphy Ave.

## Floor Plan

Dock High Door
NOT TO SCALE