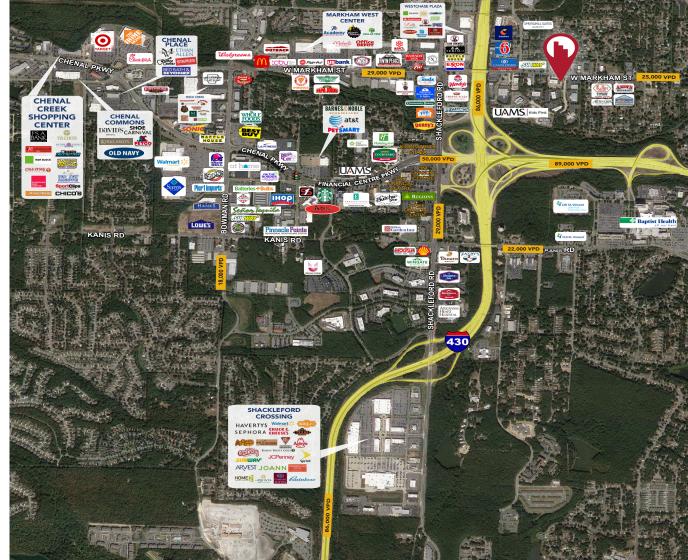

## **TRAFFIC COUNTS**

Markham – 25,000 vehicles per day

## LOCATION

- Convenient access to I-430 and I-630
- Located in the Little Rock office corridor
- Great visibility from Markham Street