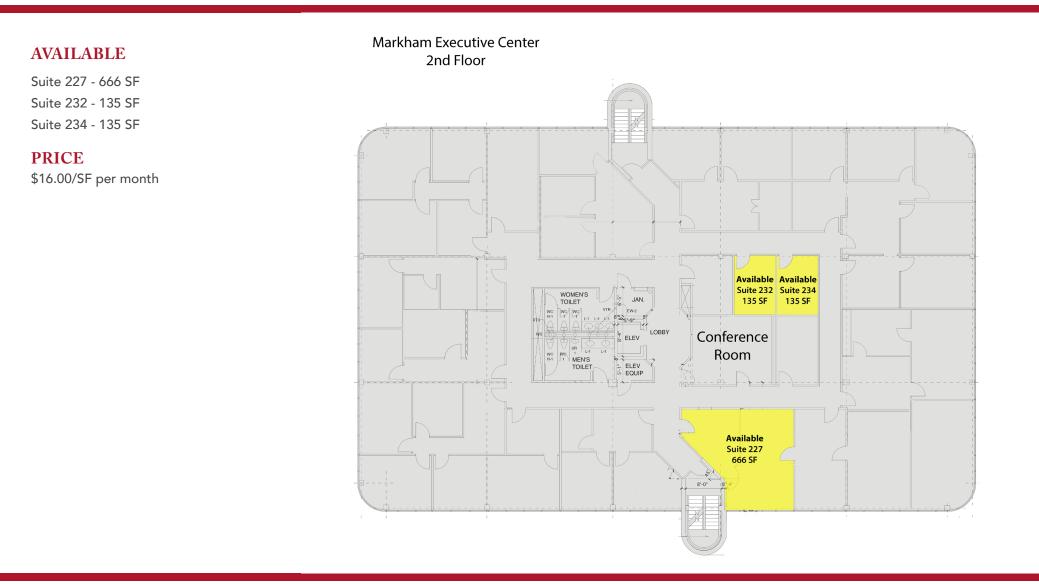

## AMENITIES

The center has been beautifully renovated and updated. Offices, suites and common areas feature new flooring, wall-coverings, lighting, artwork, and networking and communications infrastructure.