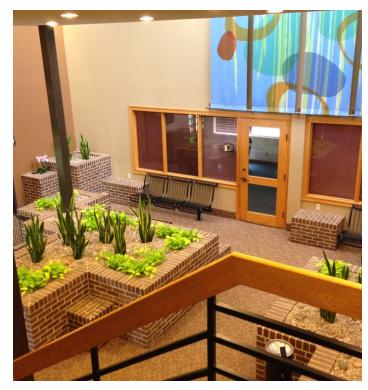

#### **PROPERTY OVERVIEW**

Convenient location between Minneapolis and St. Paul. The unavailability of vacant land in the area reduces threat of new construction. Vacancy is very tight along nearby University Avenue. Energy Park Place consists of two, two-story Class B office buildings totaling 123,577 rentable square feet. The properties are located at 1350 and 1380 Energy Lane in the St. Paul Midway area, situated halfway between Minneapolis and St. Paul CBD's. Both properties were constructed in 1986 and are partially two story buildings with a two story atrium and elevators in the center of each building. The properties have mostly office finish (approximately 95%), but are also serviced with docks and drive-in doors (for those who need flex space).

#### **PROPERTY HIGHLIGHTS**

Easy access to I-94 & Hwy 280

Close to downtown St Paul & Minneapolis

Served by Metro Transit bus service

Building signage opportunities

Common area conference room

Great image

Custom build-outs available