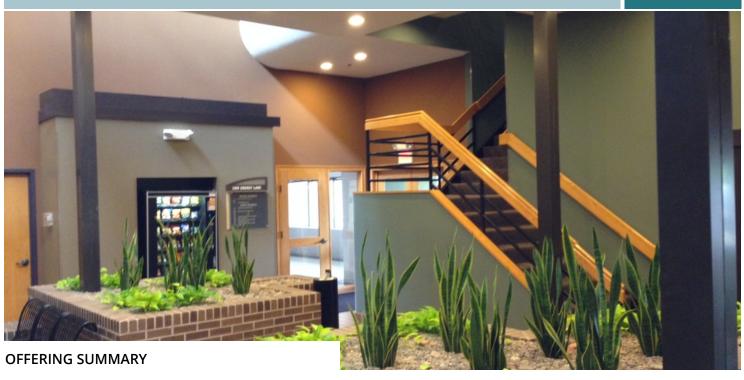

#### **PROPERTY OVERVIEW**

Convenient location between Minneapolis and St. Paul. The unavailability of vacant land in the area reduces threat of new construction. Vacancy is very tight along nearby University Avenue. Energy Park Place consists of two, two-story Class B office buildings totaling 123,577 rentable square feet. The properties are located at 1350 and 1380 Energy Lane in the St. Paul Midway area, situated halfway between Minneapolis and St. Paul CBD's. Both properties were constructed in 1986 and are partially two story buildings with a two story atrium and elevators in the center of each building. The properties have mostly office finish (approximately 95%), but are also serviced with docks and drive-in doors (for those who need flex space).

#### **PROPERTY HIGHLIGHTS**

Easy access to I-94 & Hwy 280

Close to downtown St Paul & Minneapolis

Served by Metro Transit bus service

Building signage opportunities

Common area conference room

Great image

Custom build-outs available