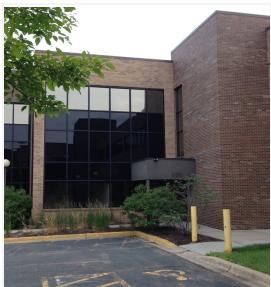

#### **PROPERTY OVERVIEW**

Convenient location between Minneapolis and St. Paul. The unavailability of vacant land in the area reduces threat of new construction. Vacancy is very tight along nearby University Avenue. Energy Park Place consists of two, two-story Class B office buildings totaling 123,577 rentable square feet. The properties are located at 1350 and 1380 Energy Lane in the St. Paul Midway area, situated halfway between Minneapolis and St. Paul CBD's. Both properties were constructed in 1986 and are partially two story buildings with a two story atrium and elevators in the center of each building. The properties have mostly office finish (approximately 95%), but are also serviced with docks and drive-in doors (for those who need flex space).