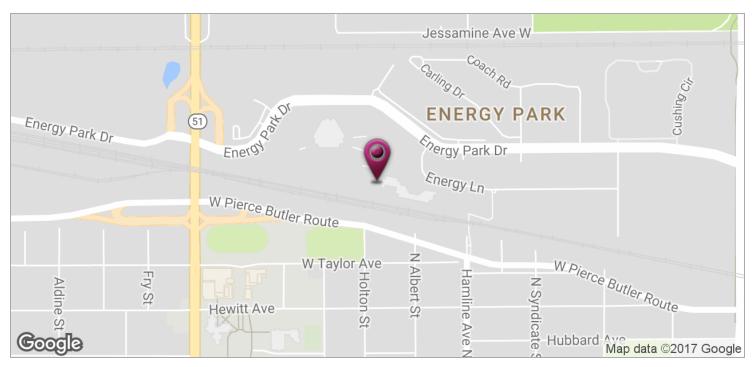

Jessamine Ave W

NERGY PARK

Finergy Ln

We Pierce Butler Route
Map data ©2017 Google

- Easy access to I-94 & Hwy 280
- Close to downtown St Paul & Minneapolis
- Served by Metro Transit bus service
- Building signage opportunities
- Common area conference room
- · Great image

#### **LOCATION OVERVIEW**

This JGM Properties site in the Midway area offers convenient access to I-94 and Highway 280. Close to both Downtown Minneapolis & St Paul.