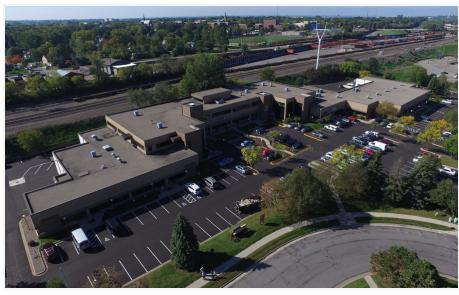

#### **PROPERTY OVERVIEW**

Convenient location between Minneapolis and St. Paul. The unavailability of vacant land in the area reduces threat of new construction. Vacancy is very tight along nearby University Avenue. Energy Park Place consists of two, two-story Class B office buildings totaling 123,577 rentable square feet. The properties are located at 1350 and 1380 Energy Lane in the St. Paul Midway area, situated halfway between Minneapolis and St. Paul CBD's. Both properties were constructed in 1986 and are partially two story buildings with a two story atrium and elevators in the center of each building. The properties have mostly office finish (approximately 95%), but are also serviced with docks and drive-in doors (for those who need flex space).

#### **LOCATION OVERVIEW**

This JGM Properties site in the Midway area offers convenient access to I-94 and Highway 280. Close to both Downtown Minneapolis & St Paul.