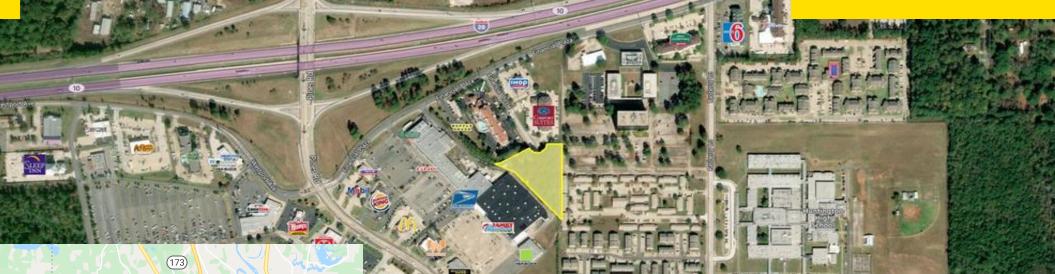

### **Property Highlights**

- Ideally Located Development Opportunity
- Excellent Interstate Visibility and Accessibility
- Easy Access to Downtown Shreveport and Bossier City
- 10-Minute Drive to Shreveport Regional Airport
- Minutes from the Texas State Line

#### **Property Overview**

REDUCED!!! Land available adjacent to Comfort Suites and La Quinta on Financial Plaza Circle in West Shreveport. This property offers excellent visibility and interstate accessibility. The adjacent tract to the east is also available for sale allowing the potential for up to 2.5 additional acres with access to Rasberry Lane. The owner will consider build-to-suit opportunities including self-storage, medical offices, urgent care, dialysis, MRI, etc.The parcel is triangular in shape located in West Shreveport on the end of the cul-de-sac with about 458' of front feet to Financial Plaza Circle.