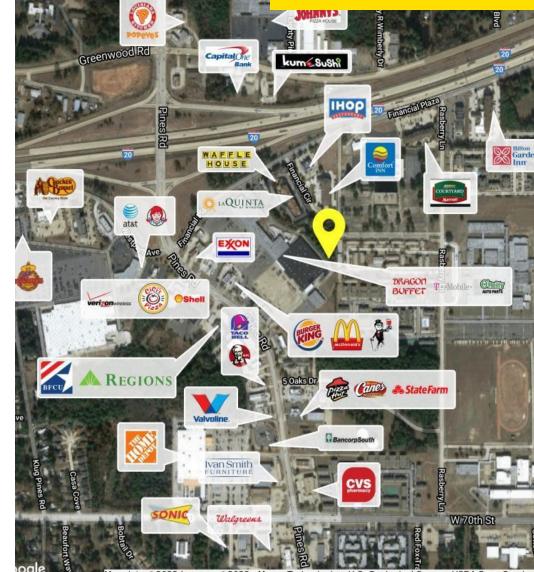

### **Property Highlights**

- Ideally Located Development Opportunity
- Excellent Interstate Visibility and Accessibility
- Easy Access to Downtown Shreveport and Bossier City
- 10-Minute Drive to Shreveport Regional Airport
- Minutes from the Texas State Line

#### **Property Overview**

REDUCED!!! Land available adjacent to Comfort Suites and La Quinta on Financial Plaza Circle in West Shreveport. This property offers excellent visibility and interstate accessibility. The adjacent tract to the east is also available for sale allowing the potential for up to 2.5 additional acres with access to Rasberry Lane. The owner will consider build-to-suit opportunities including self-storage, medical offices, urgent care, dialysis, MRI, etc.The parcel is triangular in shape located in West Shreveport on the end of the cul-de-sac with about 458' of front feet to Financial Plaza Circle.