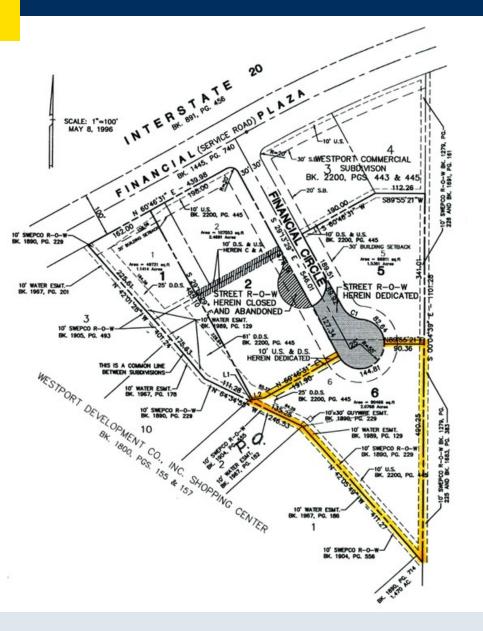

#### **Property Overview**

REDUCED!!! Land available adjacent to Comfort Suites and La Quinta on Financial Plaza Circle in West Shreveport. This property offers excellent visibility and interstate accessibility. The adjacent tract to the east is also available for sale allowing the potential for up to 2.5 additional acres with access to Rasberry Lane. The owner will consider build-to-suit opportunities including self-storage, medical offices, urgent care, dialysis, MRI, etc.The parcel is triangular in shape located in West Shreveport on the end of the cul-de-sac with about 458' of front feet to Financial Plaza Circle.

### Land For Sale

| Sale Price           | \$543,629<br>REDUCED!!!                              |
|----------------------|------------------------------------------------------|
| Location Information |                                                      |
| Building Name        | 0 Financial Plaza Circle - 2.08 Acres                |
| Street Address       | 0 Financial Plaza Circle                             |
| City, State, Zip     | Shreveport, LA 71129                                 |
| County               | Caddo                                                |
| Market               | LA-Shreveport                                        |
| Sub-market           | West                                                 |
| Cross-Streets        | Pines Road; Rasberry Lane; I-20; West<br>70th Street |
| Road Type            | Cul-de-sac                                           |
| Nearest Highway      | I-20; I-220; Highway 3132 (Inner Loop<br>Expressway) |
| Nearest Airport      | Shreveport Regional Airport                          |