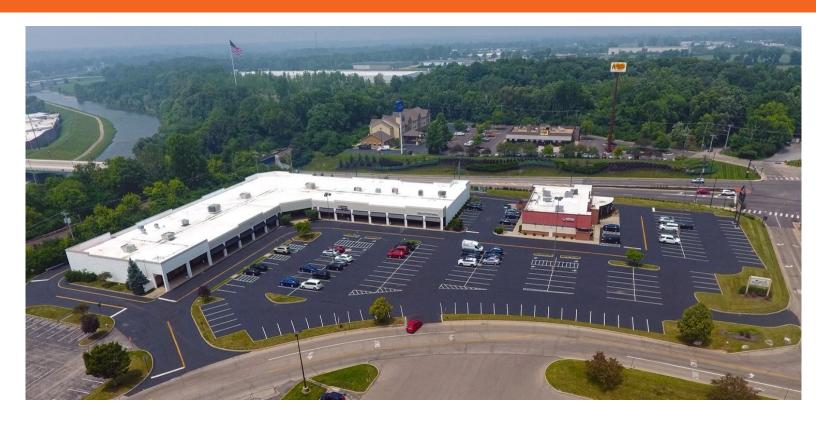

Riverside Place, Piqua, OH 45356

#### **PROPERTY HIGHLIGHTS**

- Riverside Place- Great Strip Center close to I-75
- Daily traffic count 59,000, CAM 2.00/SF
  - 2,649 SF great financial or medical space
  - New Owners. Freshly painted, new roof and resurfaced parking lot.