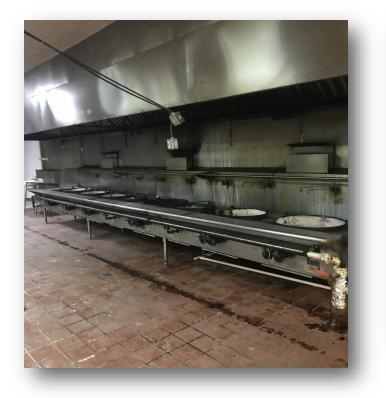

old Income | \$43,333 | \$48,841 | \$49,820       |





Riverside Place, Piqua, OH 45356

#### FOR LEASE \$ 8.00/SF NNN

| PIQUA PLAZA |         |                   |  |
|-------------|---------|-------------------|--|
| UNIT#       | SQ. FT. | TENANT            |  |
| A1          | 2,443   | Bright Now Dental |  |
| A2          | 2,649   | Available         |  |
| A3          | 1,383   | Veteran Caregiver |  |
| A4          | 1,200   | Available         |  |
| A5          | 3,200   | US Armed Forces   |  |
| A6          | 14,080  | Available         |  |
| A7          | 1,200   | Available         |  |
| A8          | 3,705   | Strength Camp     |  |
| A9          | 1,650   | Available         |  |
| A10         | 7,124   | Available         |  |

#### End Cap 7.124 SF Restaurant Space







Riverside Place, Piqua, OH 45356

#### FOR LEASE \$ 8.00/SF NNN

2,717 SF Office Space









1,650 SF Financial Space