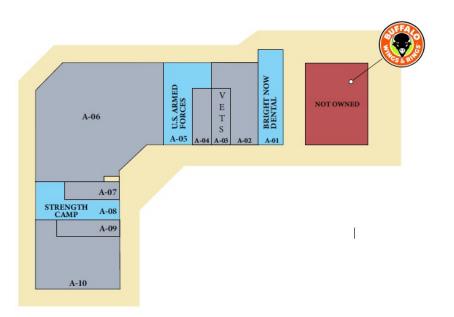

#### FOR LEASE \$ 8.00/SF NNN

| PIQUA PLAZA |         |                   |  |
|-------------|---------|-------------------|--|
| UNIT#       | SQ. FT. | TENANT            |  |
| A1          | 2,443   | Bright Now Dental |  |
| A2          | 2,649   | Available         |  |
| A3          | 1,383   | Veteran Caregiver |  |
| A4          | 1,200   | Available         |  |
| A5          | 3,200   | US Armed Forces   |  |
| A6          | 14,080  | Available         |  |
| A7          | 1,200   | Available         |  |
| A8          | 3,705   | Strength Camp     |  |
| A9          | 1,650   | Available         |  |
| A10         | 7,124   | Available         |  |