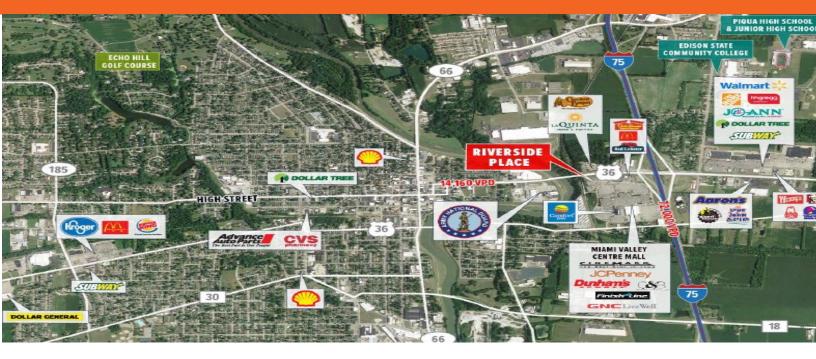

Riverside Place, Piqua, OH 45356

#### **PROPERTY HIGHLIGHTS**

- Riverside Place- Great Strip Center close to I-75
- Daily traffic count 59,000, CAM 2.00/SF
  - 2,649 SF great financial or medical space
  - New Owners. Freshly painted, new roof and resurfaced parking lot.