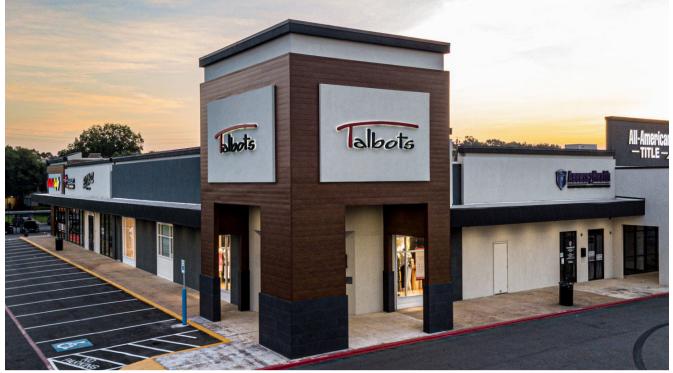

#### **TENANT LIST**

426 | Cha Cha Cafe 1,800 SF 420 | Mathnasium 1,221 SF 414 | Yellow Rose 1,397 SF 414A | Marcos Pizza 1,618 SF 408 | Talbots 4,090 SF 6474 | Access 2 Health 1,510 SF 6470 | AVAILABLE 8,640 SF 6460 Puppy Love 3,681 SF 6450 | Exygon Health & Fitness 32,956 SF 6440 | Florida Tans 3,000 SF 6438 | Moreau Physical Therapy 3,500 SF 6434 Chaba Thai Bistro 4,479 SF 6430A | KP Stylin 1,560 Sf 6430B | Hallmark 5,024 Sf 6426 | TicTac Nails 2,000 SF 6420 | JW's Patio 5,700 SF 6458 | Subway 1,030 SF 6456 | Apricot Lane 1,470 SF 6432 Popeye's 2,173 SF 6392 Dunkin Donuts/Baskin-Robbins 2,322 SF 6475 | Charleys Cheesesteaks 1,728 SF 6465 | Smoothie King 672 SF 6435 | Toasted Yolk 5,328 SF 6425 | Burger King 3,169 SF 6365 | Taco Bell 1,908 SF