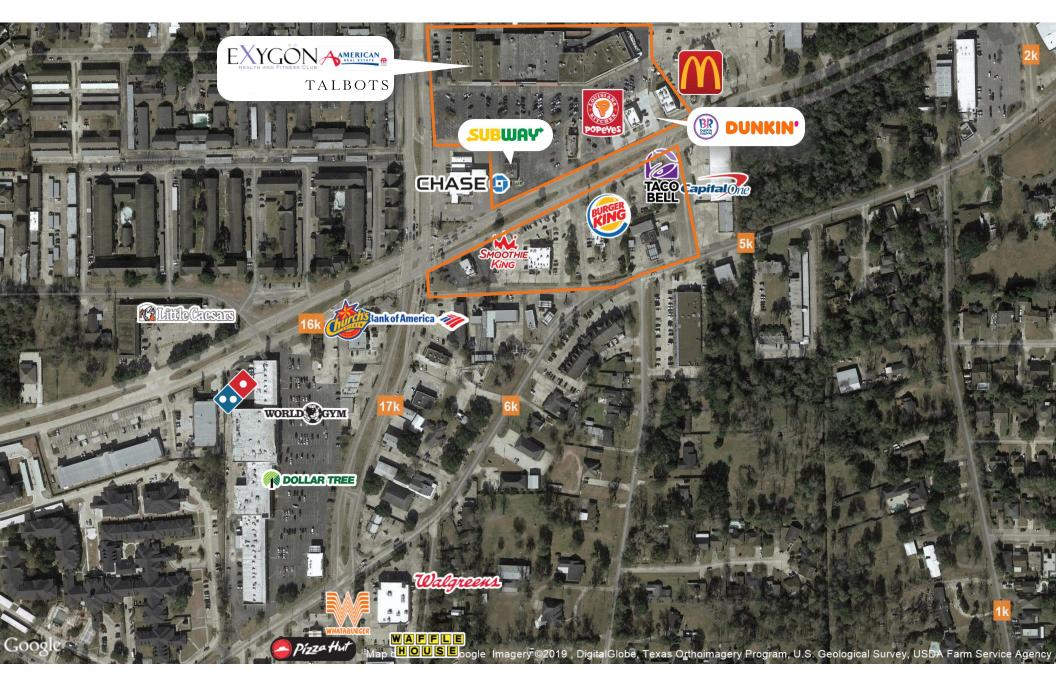

## 110 | West Park Marketplace Phase One

6450 Phelan Blvd | Beaumont, Texas | 77706

AC

This aerial view is solely for the purpose of showing the property's location in relation to other merchants, and is to be used only as reference. This map was produced using data from private and government sources deemed to be reliable. The information herein is provided without representation or warranty