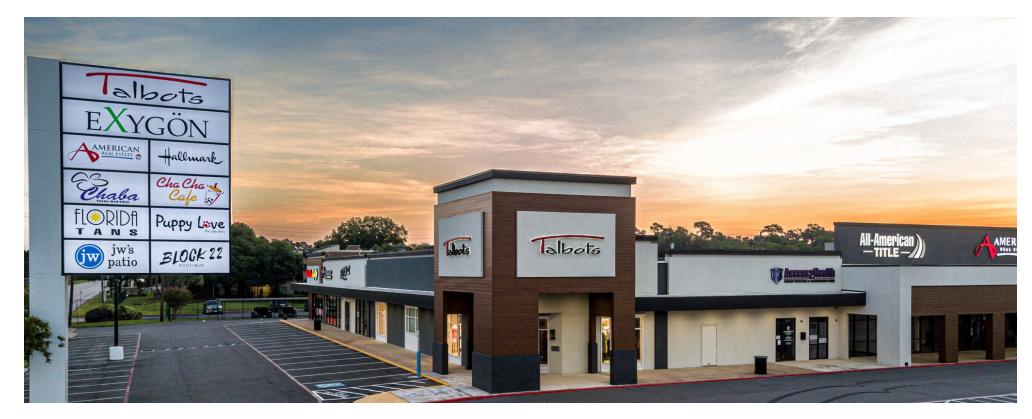

## 110 West Park Marketplace Phase One

6450 Phelan Boulevard Beaumont, TX | 77706

**AlbaneseCormier** 

#### **TENANT LIST**

426 | Cha Cha Cafe 1,800 SF 420 | Mathnasium 1,221 SF 414 | Yellow Rose 1,397 SF 414A | Marcos Pizza 1,618 SF 408 | Talbots 4,090 SF 6474 | Access 2 Health 1,510 SF 6470 | AVAILABLE 8,640 SF 6460 Puppy Love 3,681 SF 6450 | Exygon Health & Fitness 32,956 SF 6440 | Florida Tans 3,000 SF 6438 | Moreau Physical Therapy 3,500 SF 6434 Chaba Thai Bistro 4,479 SF 6430A | KP Stylin 1,560 Sf 6430B | Hallmark 5,024 Sf 6426 | TicTac Nails 2,000 SF 6420 | JW's Patio 5,700 SF 6458 | Subway 1,030 SF 6456 | Apricot Lane 1,470 SF 6432 Popeye's 2,173 SF 6392 Dunkin Donuts/Baskin-Robbins 2,322 SF 6475 | Charleys Cheesesteaks 1,728 SF 6465 | Smoothie King 672 SF 6435 | Toasted Yolk 5,328 SF 6425 | Burger King 3,169 SF 6365 | Taco Bell 1,908 SF

#### SITE LEGEND

Available Leased Leased But Available Not A Part (NAP)

This site plan is presented solely for the purpose of identifying the property's purpose and identifying the property's location and size. This is to be used for reference only.