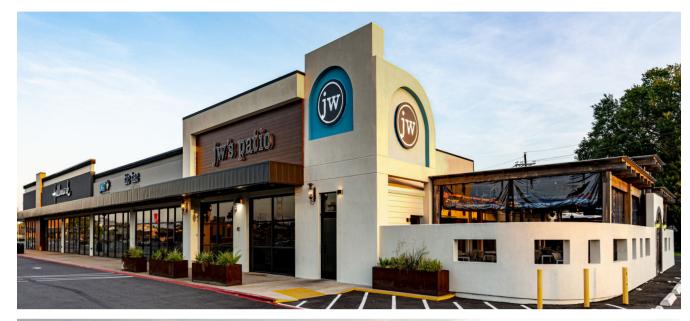

#### **TENANT LIST**

426 | Cha Cha Cafe 1,800 SF 420 | Mathnasium 1,221 SF 414 | Yellow Rose 1,397 SF 414A | Marcos Pizza 1,618 SF 408 | Talbots 4,090 SF 6474 | Access 2 Health 1,510 SF 6470 | AVAILABLE 8,640 SF 6460 Puppy Love 3,681 SF 6450 | Exygon Health & Fitness 32,956 SF 6440 | Florida Tans 3,000 SF 6438 | Moreau Physical Therapy 3,500 SF 6434 Chaba Thai Bistro 4,479 SF 6430A | KP Stylin 1,560 Sf 6430B | Hallmark 5,024 Sf 6426 | TicTac Nails 2,000 SF 6420 | JW's Patio 5,700 SF 6458 | Subway 1,030 SF 6456 | Apricot Lane 1,470 SF 6432 Popeye's 2,173 SF 6392 Dunkin Donuts/Baskin-Robbins 2,322 SF 6475 | Charleys Cheesesteaks 1,728 SF 6465 | Smoothie King 672 SF 6435 | Toasted Yolk 5,328 SF 6425 | Burger King 3,169 SF 6365 | Taco Bell 1,908 SF