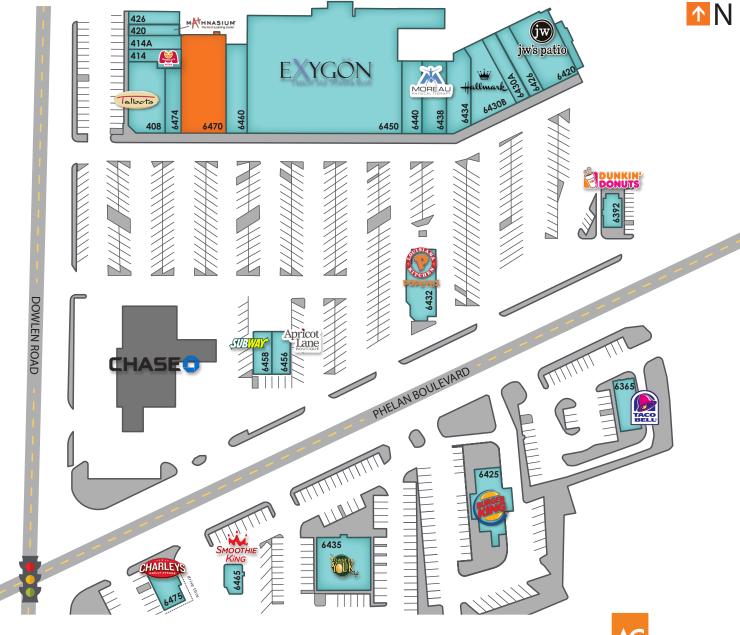

## 110 West Park Marketplace Phase One

6450 Phelan Boulevard Beaumont, TX | 77706

**AlbaneseCormier** 

#### **TENANT LIST**

426 | Cha Cha Cafe 1,800 SF 420 | Mathnasium 1,221 SF 414 | Yellow Rose 1,397 SF 414A | Marcos Pizza 1,618 SF 408 | Talbots 4,090 SF 6474 | Access 2 Health 1,510 SF 6470 | AVAILABLE 8,640 SF 6460 Puppy Love 3,681 SF 6450 | Exygon Health & Fitness 32,956 SF 6440 | Florida Tans 3,000 SF 6438 | Moreau Physical Therapy 3,500 SF 6434 Chaba Thai Bistro 4,479 SF 6430A | KP Stylin 1,560 Sf 6430B | Hallmark 5,024 Sf 6426 | TicTac Nails 2,000 SF 6420 | JW's Patio 5,700 SF 6458 | Subway 1,030 SF 6456 | Apricot Lane 1,470 SF 6432 Popeye's 2,173 SF 6392 Dunkin Donuts/Baskin-Robbins 2,322 SF 6475 | Charleys Cheesesteaks 1,728 SF 6465 | Smoothie King 672 SF 6435 | Toasted Yolk 5,328 SF 6425 | Burger King 3,169 SF 6365 | Taco Bell 1,908 SF

#### SITE LEGEND

Available Leased Leased But Available Not A Part (NAP)

This site plan is presented solely for the purpose of identifying the property's purpose and identifying the property's location and size. This is to be used for reference only.