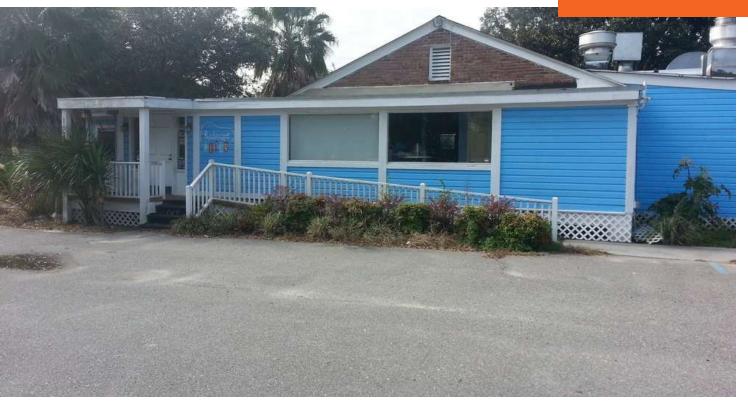

# FORMER RESTAURANT SPACE

MAYBANK HIGHWAY & WOODLAND SHORES ROAD, CHARLESTON, SC 29412

#### **LOCATION DESCRIPTION**

Stand-alone restaurant at the entrance of Riverland Terrace and next to Terrace Theater

#### **PROPERTY HIGHLIGHTS**

- Seating capacity of 70 & parking currently configured for 30
- Great street front visibility
- Planned property improvements coming soon
- Traffic Count: Maybank Hwy 34,000 AADT