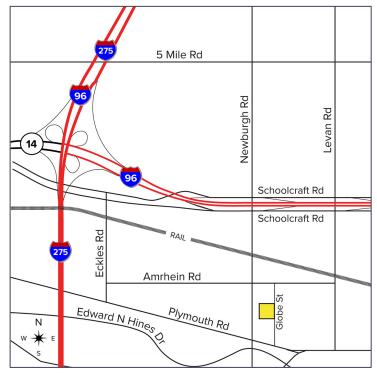

# 12147 – 12163 GLOBE STREET LIVONIA, MICHIGAN

INDUSTRIAL FOR SALE OR LEASE

For Sale: 53,855 Square Feet For Lease: 34,979 Square Feet



#### **HEAVY POWER & CRANE WAREHOUSE**



#### **PROPERTY FEATURES**

- 34,979 53,855 square feet available
  - 34,979 square feet unit: 24,321 sq. ft. of warehouse space with 26' clear height, (2)
     14' x 20' overhead doors, and 10,658 sq. ft. of renovated office space available immediately
  - 18,876 square feet unit: 20' clear height, (4) loading docks, (2) 14' x 16' overhead doors, available Q2 2026
- (1) 30-ton, (1) 15-ton, (3) 7.5-ton, (2) 5-ton cranes
- Fully air-conditioned
- Ample parking and fenced in rear lot for storage or parking included
- Lease Rate: \$6.95/sq. ft. NNN
- Sale Price: \$5,654,775 (\$105.00/sq. ft.)



For more information, please contact:

STEVE GORDON (248) 948 0101 sgordon@signatureassociates.com ALEX TIMMIS (248) 359 0623 atimmis@signatureassociates.com SIGNATURE ASSOCIATES
One Towne Square, Suite 1200
Southfield, MI 48076
www.signatureassociates.com

## 12147 - 12163 Globe Street – Livonia, Michigan

Industrial For Sale or Lease

For Lease – 34,979 SF For Sale – 53,855 SF



For more information, please contact:

**STEVE GORDON** (248) 948 0101 sgordon@signatureassociates.com

ALEX TIMMIS (248) 359 0623 atimmis@signatureassociates.com SIGNATURE ASSOCIATES
One Towne Square, Suite 1200
Southfield, MI 48076
www.signatureassociates.com

## 12147 - 12163 Globe Street – Livonia, Michigan

Industrial For Sale or Lease

For Lease – 34,979 SF For Sale – 53,855 SF



### 12147 - 12163 Globe