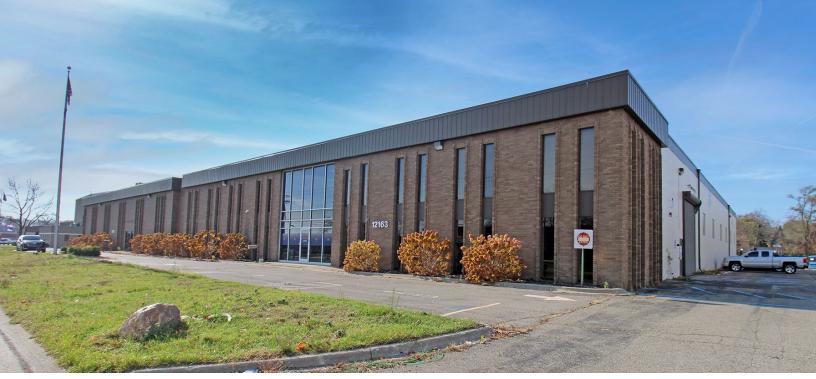

# 12147 – 12163 GLOBE STREET LIVONIA, MICHIGAN

INDUSTRIAL FOR SALE OR LEASE

For Sale: 53,855 Square Feet For Lease: 34,979 Square Feet

#### **HEAVY POWER & CRANE WAREHOUSE**

#### **PROPERTY FEATURES**

- 34,979 53,855 square feet available
  - 34,979 square feet unit: 24,321 sq. ft. of warehouse space with 26' clear height, (2)
     14' x 20' overhead doors, and 10,658 sq. ft. of renovated office space available immediately
  - 18,876 square feet unit: 20' clear height, (4) loading docks, (2) 14' x 16' overhead doors, available Q2 2026
- (1) 30-ton, (1) 15-ton, (3) 7.5-ton, (2) 5-ton cranes
- Fully air-conditioned
- Ample parking and fenced in rear lot for storage or parking included
- Lease Rate: \$6.95/sq. ft. NNN
- Sale Price: \$5,654,775 (\$105.00/sq. ft.)