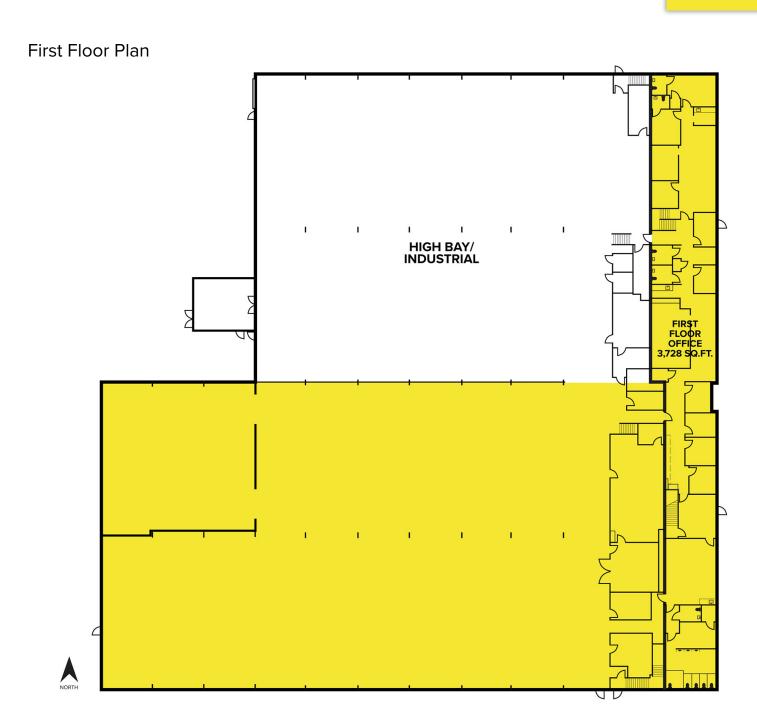

#### **PROPERTY FEATURES**

- 34,979 53,855 square feet available
  - 34,979 square feet unit: 24,321 sq. ft. of warehouse space with 26' clear height, (2)
     14' x 20' overhead doors, and 10,658 sq. ft. of renovated office space available immediately
  - 18,876 square feet unit: 20' clear height, (4) loading docks, (2) 14' x 16' overhead doors, available Q2 2026
- (1) 30-ton, (1) 15-ton, (3) 7.5-ton, (2) 5-ton cranes
- Fully air-conditioned
- Ample parking and fenced in rear lot for storage or parking included
- Lease Rate: \$6.95/sq. ft. NNN
- Sale Price: \$5,654,775 (\$105.00/sq. ft.)