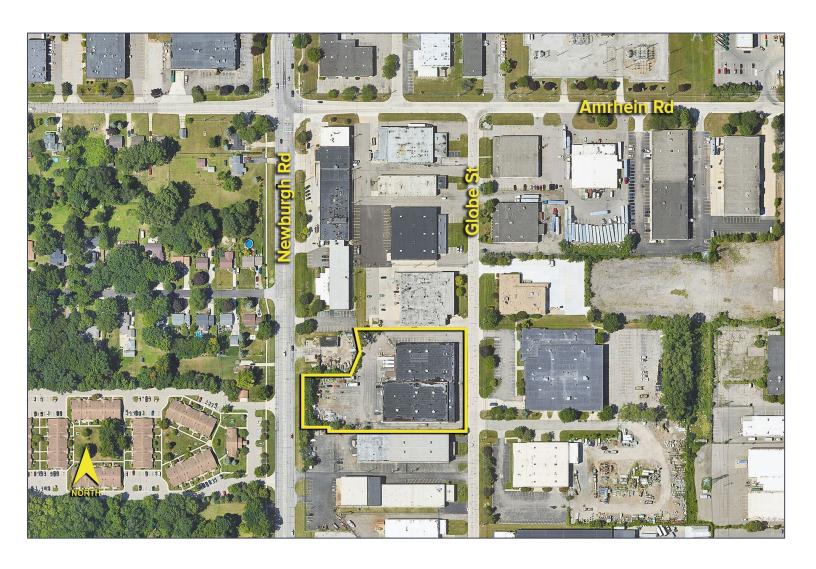

Globe Street – Livonia, Michigan

Industrial For Sale or Lease

For Lease – 34,979 SF For Sale – 53,855 SF



For more information, please contact:

**STEVE GORDON** (248) 948 0101 sgordon@signatureassociates.com

ALEX TIMMIS (248) 359 0623 atimmis@signatureassociates.com SIGNATURE ASSOCIATES
One Towne Square, Suite 1200
Southfield, MI 48076
www.signatureassociates.com

## 12147 - 12163 Globe Street – Livonia, Michigan

Industrial For Sale or Lease

For Lease – 34,979 SF For Sale – 53,855 SF



### 12147 - 12163 Globe Street — Livonia, Michigan

Industrial For Sale or Lease

For Lease – 34,979 SF For Sale – 53,855 SF



www.signatureassociates.com

## 12147 - 12163 Globe Street – Livonia, Michigan

Industrial For Sale or Lease

For Lease – 34,979 SF For Sale – 53,855 SF

#### **Aerial**