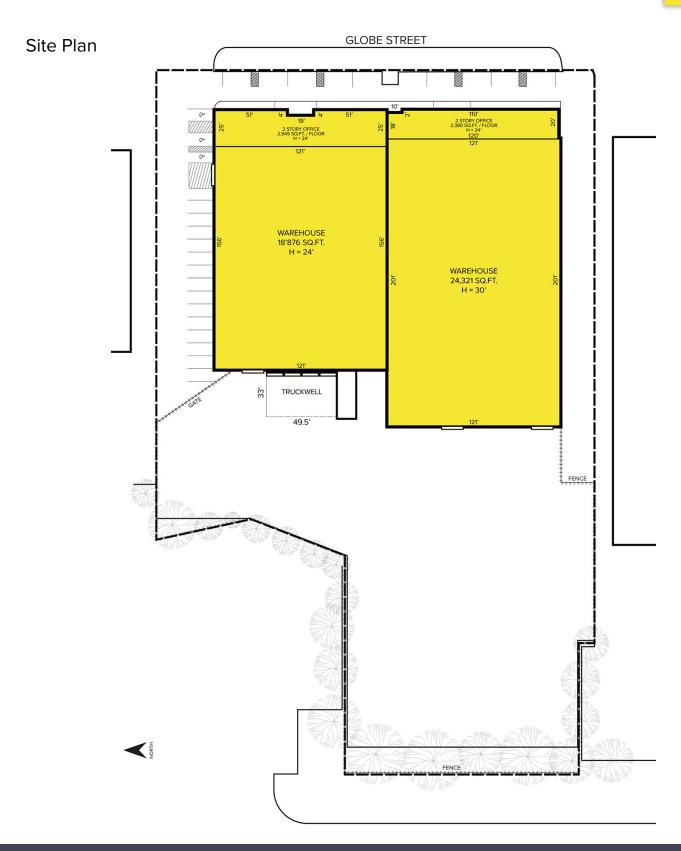

#### **PROPERTY FEATURES**

- 34,979 53,855 square feet available
  - 34,979 square feet unit: 24,321 sq. ft. of warehouse space with 26' clear height, (2)
     14' x 20' overhead doors, and 10,658 sq. ft. of renovated office space available immediately
  - 18,876 square feet unit: 20' clear height, (4) loading docks, (2) 14' x 16' overhead doors, available Q2 2026
- (1) 30-ton, (1) 15-ton, (3) 7.5-ton, (2) 5-ton cranes
- Fully air-conditioned
- Ample parking and fenced in rear lot for storage or parking included
- Lease Rate: \$6.95/sq. ft. NNN
- Sale Price: \$5,654,775 (\$105.00/sq. ft.)