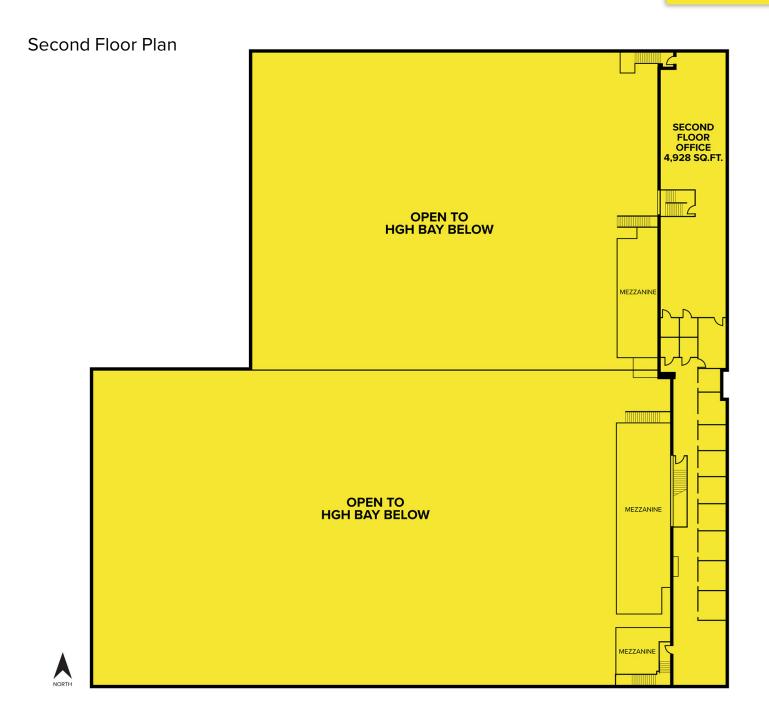

#### **PROPERTY FEATURES**

- 34,979 53,855 square feet available
  - 34,979 square feet unit: 24,321 sq. ft. of warehouse space with 26' clear height, (2)
     14' x 20' overhead doors, and 10,658 sq. ft. of renovated office space available immediately
  - 18,876 square feet unit: 20' clear height, (4) loading docks, (2) 14' x 16' overhead doors, available Q2 2026
- (1) 30-ton, (1) 15-ton, (3) 7.5-ton, (2) 5-ton cranes
- Fully air-conditioned
- Ample parking and fenced in rear lot for storage or parking included
- Lease Rate: \$6.95/sq. ft. NNN
- Sale Price: \$5,654,775 (\$105.00/sq. ft.)