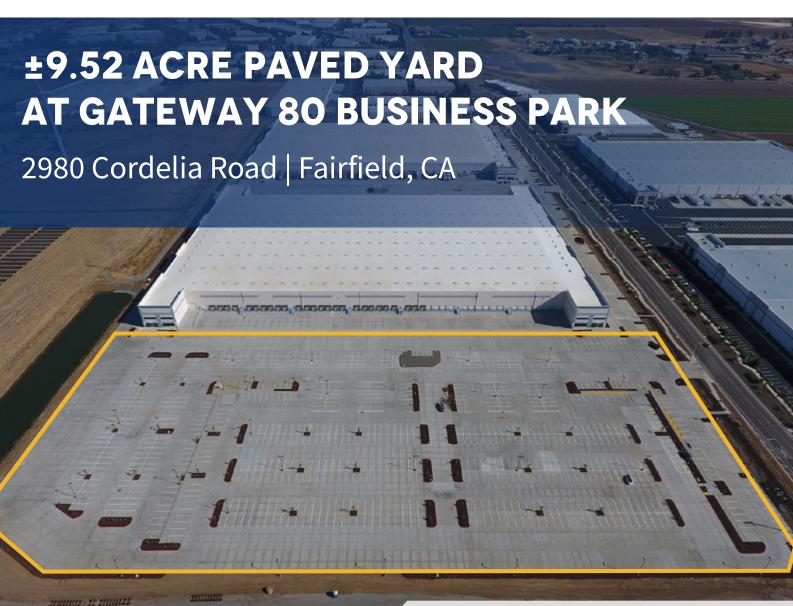

- Concrete paved
- Secure fencing
- Power to site
- Immediate access to I-80
- Currently striped for 670 parking spaces
- Ideal for fleet storage, trailer and container parking
- Site is also fully entitled for a ±178,000 SF industrial building