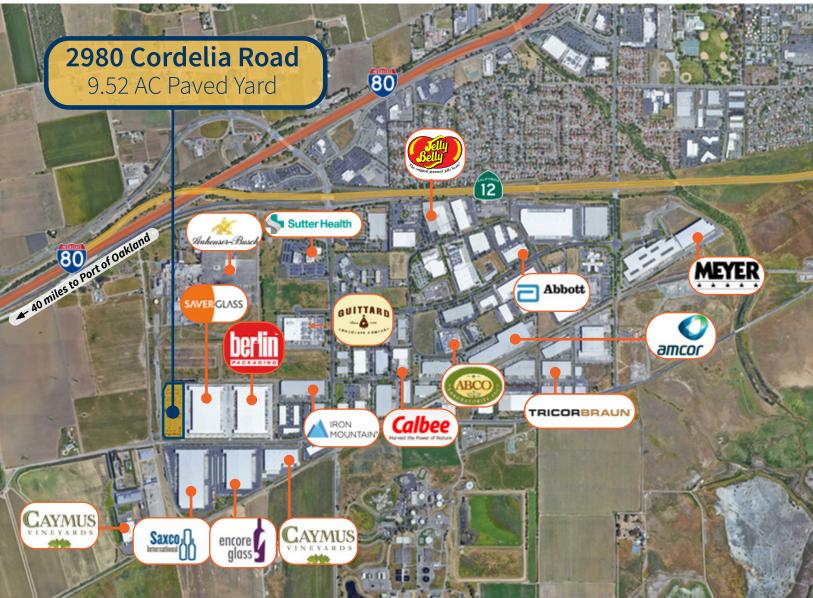

- Concrete paved
- Secure fencing
- Power to site
- Immediate access to I-80
- Currently striped for 670 parking spaces
- Ideal for fleet storage, trailer and container parking
- Site is also fully entitled for a ±178,000 SF industrial building



Matt.Bracco@jll.com +1 (925) 948-1305 BRACCO License # 01185434

**DOWLING** 

Glen.Dowling@jll.com +1 (415) 299-6868 License # 00890450



**VIEW FULLY ENTITLED BUILDING SITE PLAN** 

Chris.Neeb@jll.com +1 (707) 495-7777 License # 01324612





MATT BRACCO Matt.Bracco@jll.com +1 (925) 948-1305 License # 01185434

**GLEN**DOWLING

Glen.Dowling@jll.com +1 (415) 299-6868 License # 00890450 CHRIS NEEB Chris.Neeb@jll.com +1 (707) 495-7777 License # 01324612

Although information has been obtained from sources deemed reliable, neither Owner nor JLL makes any guarantees, warranties or representations, express or implied, as to the completeness or accuracy as to the information contained herein. Any projections, opinions, assumptions or estimates used are for example only. There may be differences between projected and actual results, and those differences may be material. The Property may be withdrawn without notice. Neither Owner nor JLL accepts any liability for any loss or damage suffered by any party resulting from reliance on thi