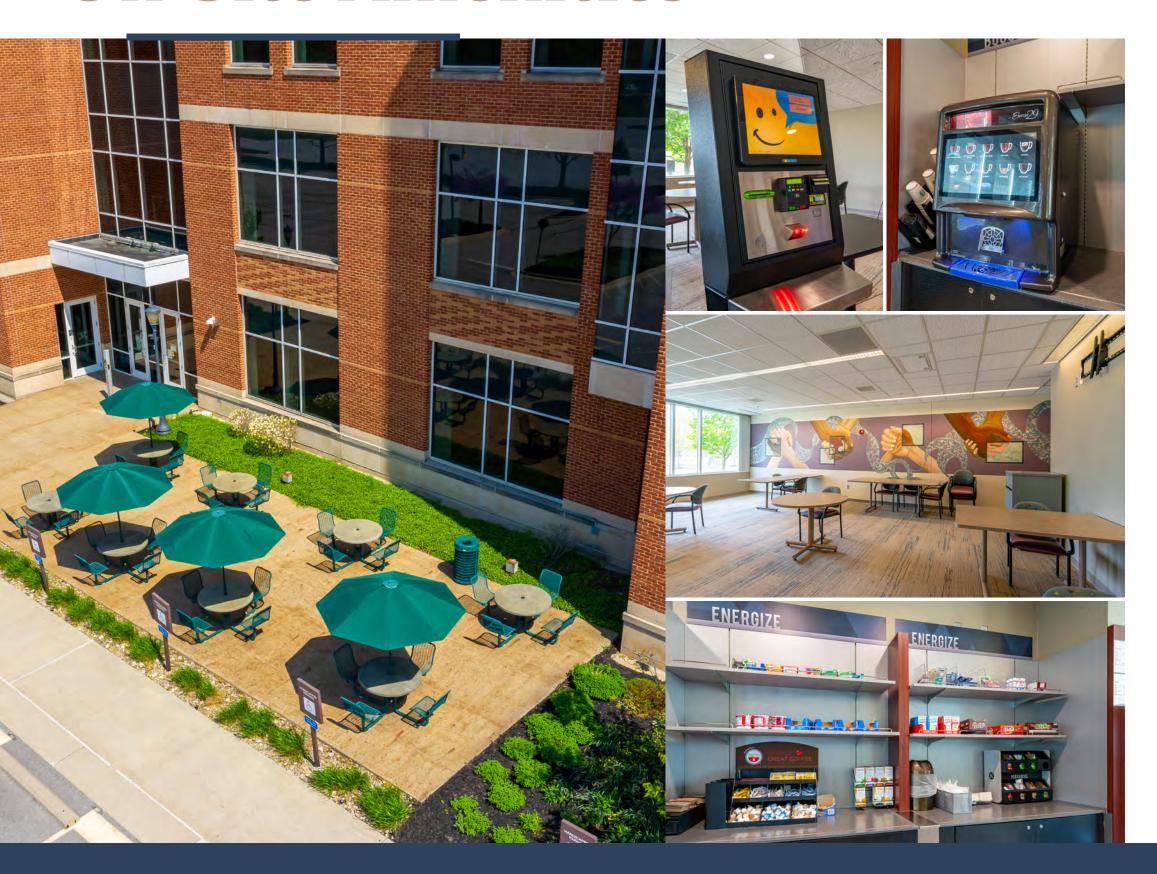

## On-Site Amenities

Grab-N-Go Cafeteria with Full Kitchen for additional services

Outdoor Seating Area adjacent to Cafeteria

Large Conference/ Training Rooms on the 1st Floor

- Dock Door
- Generator On Site
- Sit-to-Stand Desks