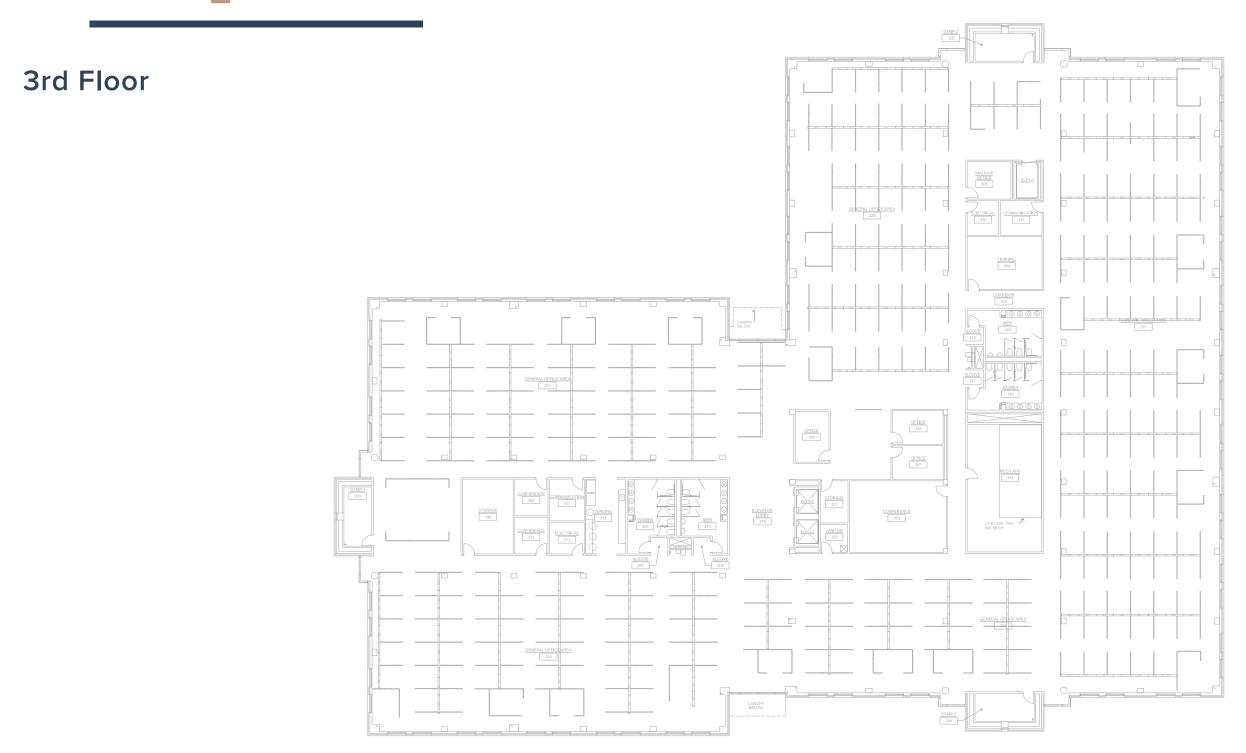

hroughout can be leveraged by future building occupant(s). The 148,780 Class A office building can also be expanded with the 10.1 acres adjacent to the east, owned by the Lessee.

### **Snapshot**

| NET SQ. FT.      | 148,780 SF                        |
|------------------|-----------------------------------|
| OCCUPANCY        | Vacant                            |
| NO. STORIES      | Four (4) Stories                  |
| ACRES            | 18.9 AC with adjacent 10.1 AC lot |
| YEAR BUILT       | 2002                              |
| PARKING          | 6.75 / 1,000 SF                   |
| DOCK DOORS       | One (1)                           |
| LEASE EXPIRATION | 11/30/2028                        |
|                  |                                   |

# Floorplans



## Floorplans























## On-Site Amenities





Grab-N-Go Cafeteria with Full Kitchen for additional services



Outdoor Seating Area adjacent to Cafeteria



Large Conference/ Training Rooms on the 1st Floor

- Dock Door
- Generator On Site
- Sit-to-Stand Desks

### 5400 NEW ALBANY ROAD

## Office Sublease

Discuss availabilities and demising options. Schedule a tour. Request area & market information. **Find your office solutions.** 

#### **COLLIN WHEELER**

First Vice President T +1 614 430 5050 collin.wheeler@cbre.com

#### **AARON DUNCAN**

First Vice President T +1 614 430 5090 aaron.duncan@cbre.com