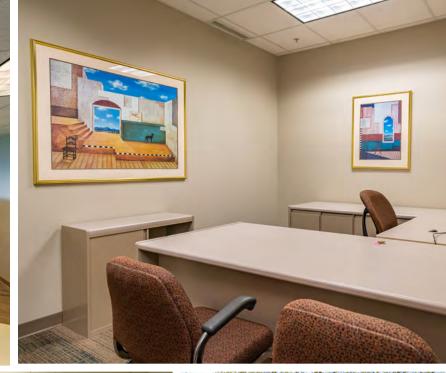

## On-Site Amenities

Grab-N-Go Cafeteria with Full Kitchen for additional services

Outdoor Seating Area adjacent to Cafeteria

Large Conference/ Training Rooms on the 1st Floor

- Dock Door
- Generator On Site
- Sit-to-Stand Desks