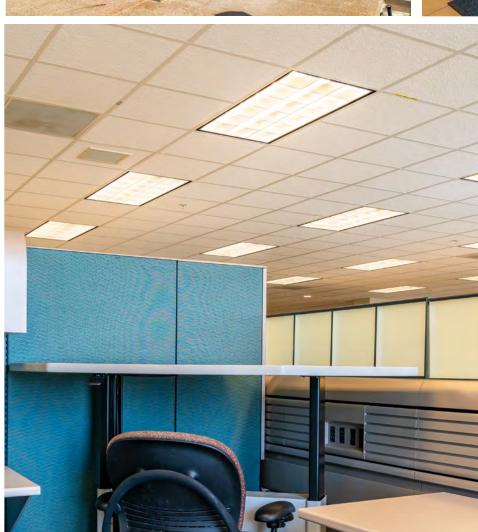

CBRE has been exclusively retained by the Building Lessee in the solicitation of subtenancy opportunities at 5400 New Albany Road in the affluent submarket of New Albany in Central Ohio. Situated 13 miles east of downtown Columbus and sitting in the most prominent position along Rt. 161 and New Albany Road, this asset offers prime visibility for employers and a plug-n-plan environment. Over 600+ sit-to-stand desks and state-of-the-art technology throughout can be leveraged by future building occupant(s). The 148,780 Class A office building can also be expanded with the 10.1 acres adjacent to the east, owned by the Lessee.

## On-Site Amenities

Grab-N-Go Cafeteria with Full Kitchen for additional services

Outdoor Seating Area adjacent to Cafeteria

Large Conference/ Training Rooms on the 1st Floor

- Dock Door
- Generator On Site
- Sit-to-Stand Desks