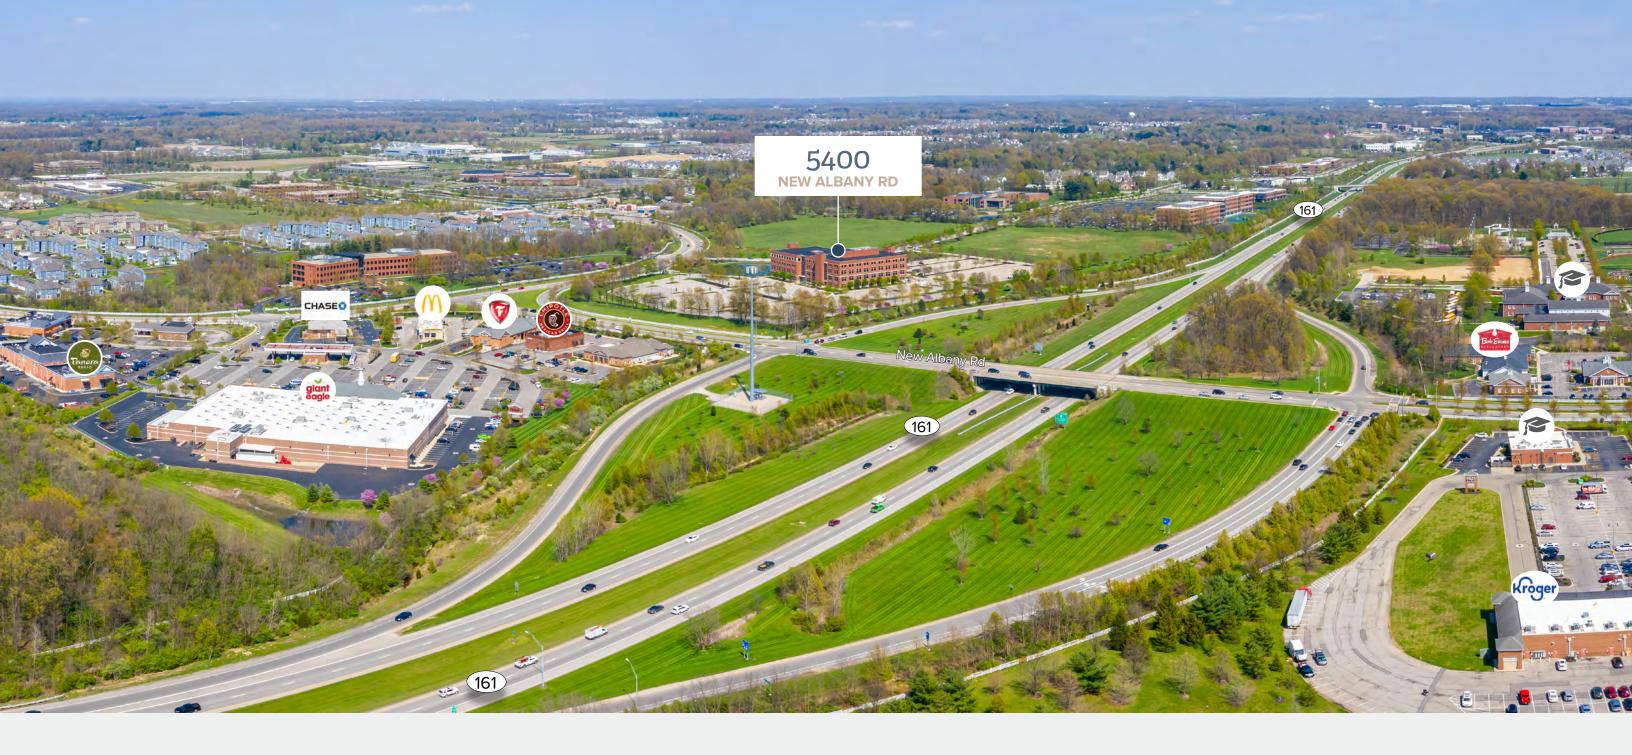

THE GATEWAY TO NEW ALBANY
THIS SITE OFFERS THE BEST VISIBILITY
OF ANY BUILDING IN THE AREA

2020 Best City

TO LIVE IN OHIO

ACCORDING TO 24/7 WALL ST.

10 Min TO 1-270

18 Min TO DOWNTOWN COLUMBUS

23 Min TO JOHN GLENN COLUMBUS

CBRE has been exclusively retained by the Building Lessee in the solicitation of subtenancy opportunities at 5400 New Albany Road in the affluent submarket of New Albany in Central Ohio. Situated 13 miles east of downtown Columbus and sitting in the most prominent position along Rt. 161 and New Albany Road, this asset offers prime visibility for employers and a plug-n-plan environment. Over 600+ sit-to-stand desks and state-of-the-art technology throughout can be leveraged by future building occupant(s). The 148,780 Class A office building can also be expanded with the 10.1 acres adjacent to the east, owned by the Lessee.