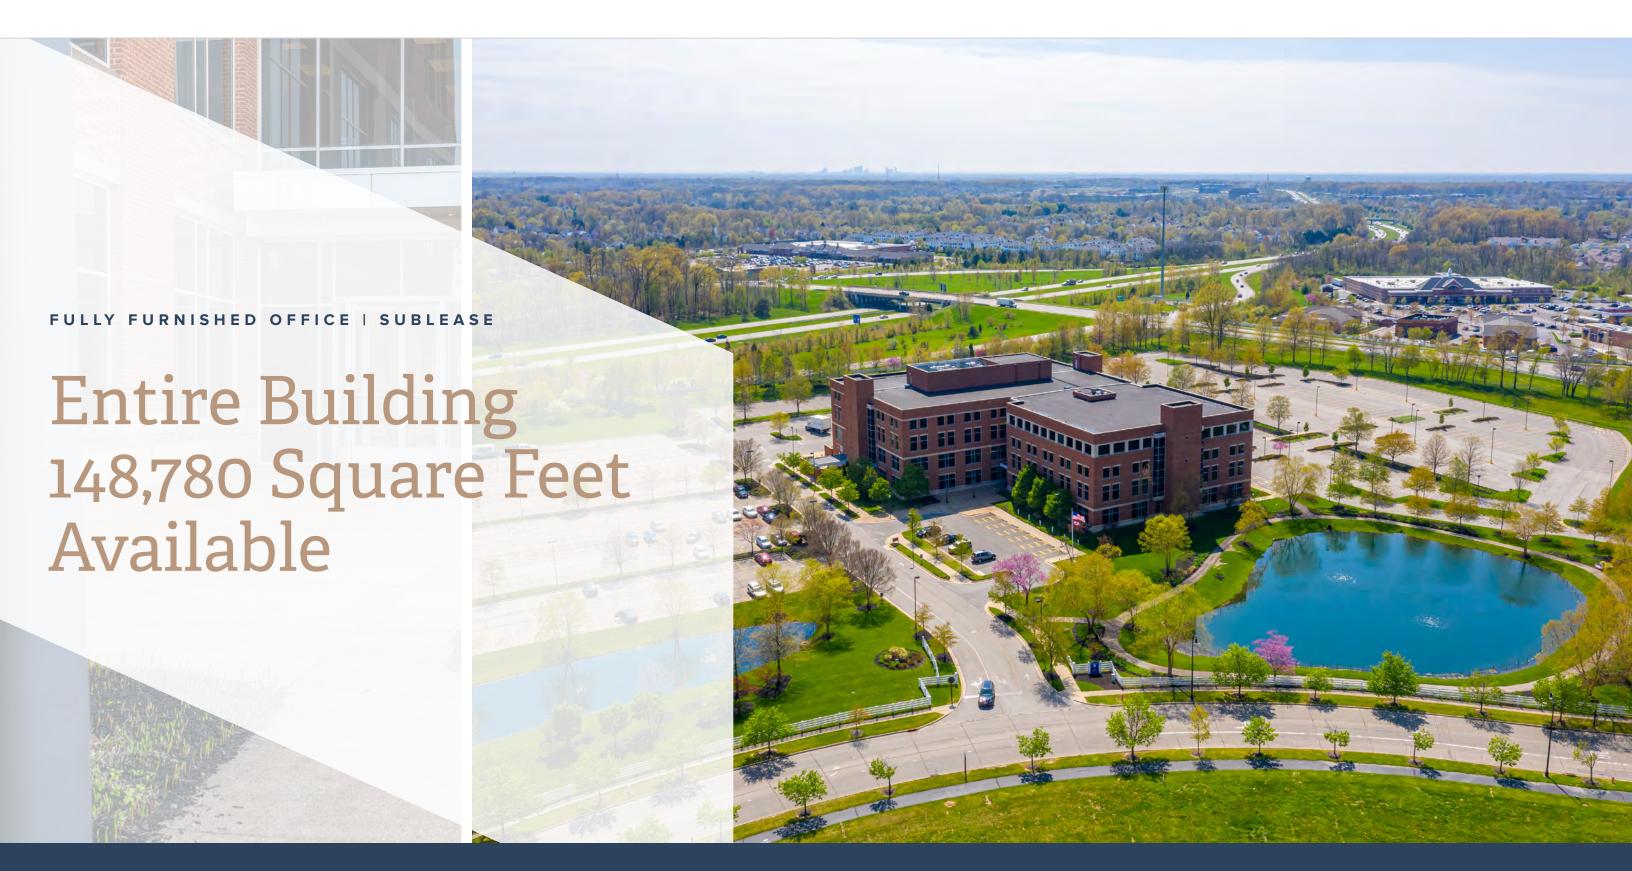

### 5400 NEW ALBANY ROAD

# The Opportunity

NEW ALBANY SUBMARKET

631 WORK STATIONS

6.7 / 1,000 SF PARKING RATIO

PLUG-N-PLAY ALL FURNITURE INCLUDED

10.1 AC
ADJACENT LAND
FOR EXPANSION/SALE

AMENITY RICH
ACROSS FROM
SIGNIFICANT SHOPPING
CENTER RETAIL

CBRE has been exclusively retained by the Building Lessee in the solicitation of subtenancy opportunities at 5400 New Albany Road in the affluent submarket of New Albany in Central Ohio. Situated 13 miles east of downtown Columbus and sitting in the most prominent position along Rt. 161 and New Albany Road, this asset offers prime visibility for employers and a plug-n-plan environment. Over 600+ sit-to-stand desks and state-of-the-art technology throughout can be leveraged by future building occupant(s). The 148,780 Class A office building can also be expanded with the 10.1 acres adjacent to the east, owned by the Lessee.