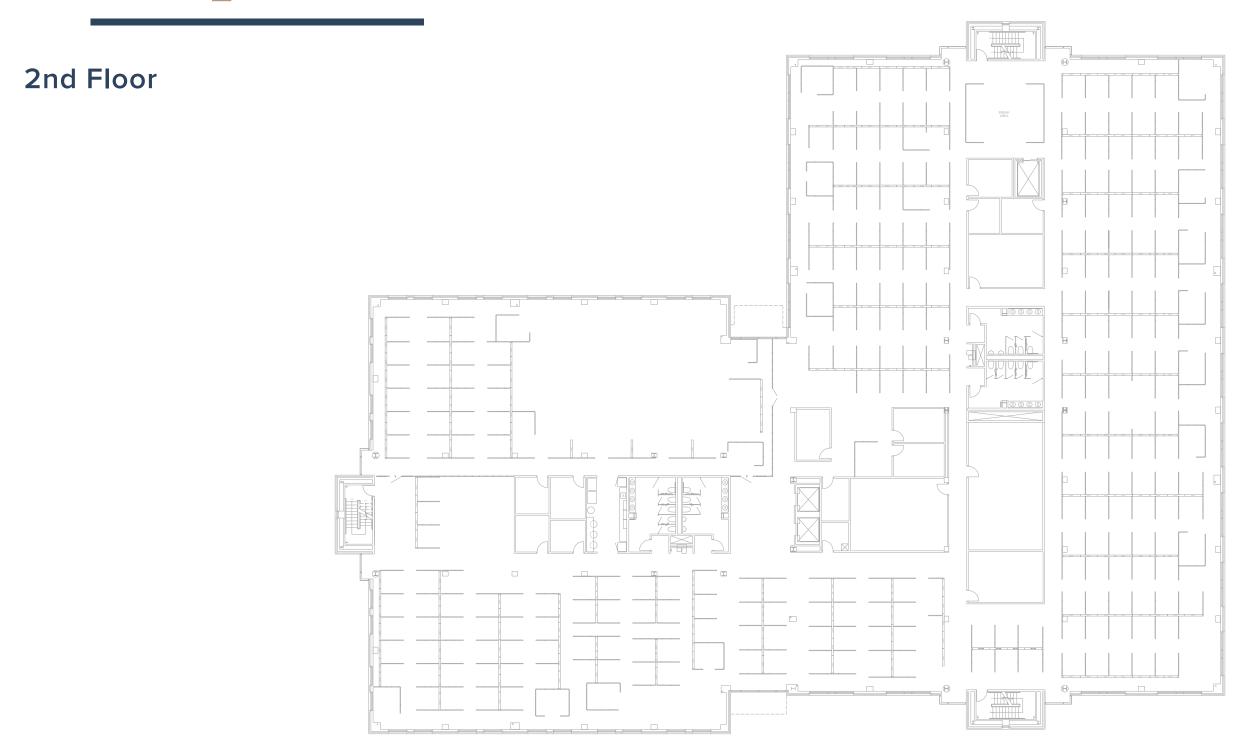

-art technology throughout can be leveraged by future building occupant(s). The 148,780 Class A office building can also be expanded with the 10.1 acres adjacent to the east, owned by the Lessee.

### **Snapshot**

| NET SQ. FT.      | 148,780 SF                        |
|------------------|-----------------------------------|
| OCCUPANCY        | Vacant                            |
| NO. STORIES      | Four (4) Stories                  |
| ACRES            | 18.9 AC with adjacent 10.1 AC lot |
| YEAR BUILT       | 2002                              |
| PARKING          | 6.75 / 1,000 SF                   |
| DOCK DOORS       | One (1)                           |
| LEASE EXPIRATION | 11/30/2028                        |
|                  |                                   |

# Floorplans



## Floorplans























## On-Site Amenities





Grab-N-Go Cafeteria with Full Kitchen for additional services



Outdoor Seating Area adjacent to Cafeteria



Large Conference/ Training Rooms on the 1st Floor

- Dock Door
- Generator On Site
- Sit-to-Stand Desks

### 5400 NEW ALBANY ROAD

## Office Sublease

Discuss availabilities and demising options. Schedule a tour. Request area & market information. **Find your office solutions.** 

#### **COLLIN WHEELER**

First Vice President T +1 614 430 5050 collin.wheeler@cbre.com

#### **AARON DUNCAN**

First Vice President T +1 614 430 5090 aaron.duncan@cbre.com