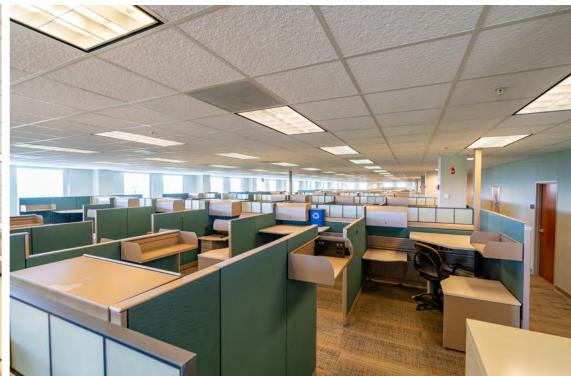

CBRE has been exclusively retained by the Building Lessee in the solicitation of subtenancy opportunities at 5400 New Albany Road in the affluent submarket of New Albany in Central Ohio. Situated 13 miles east of downtown Columbus and sitting in the most prominent position along Rt. 161 and New Albany Road, this asset offers prime visibility for employers and a plug-n-plan environment. Over 600+ sit-to-stand desks and state-of-the-art technology throughout can be leveraged by future building occupant(s). The 148,780 Class A office building can also be expanded with the 10.1 acres adjacent to the east, owned by the Lessee.

## On-Site Amenities

Grab-N-Go Cafeteria with Full Kitchen for additional services

Outdoor Seating Area adjacent to Cafeteria

Large Conference/ Training Rooms on the 1st Floor

- Dock Door
- Generator On Site
- Sit-to-Stand Desks