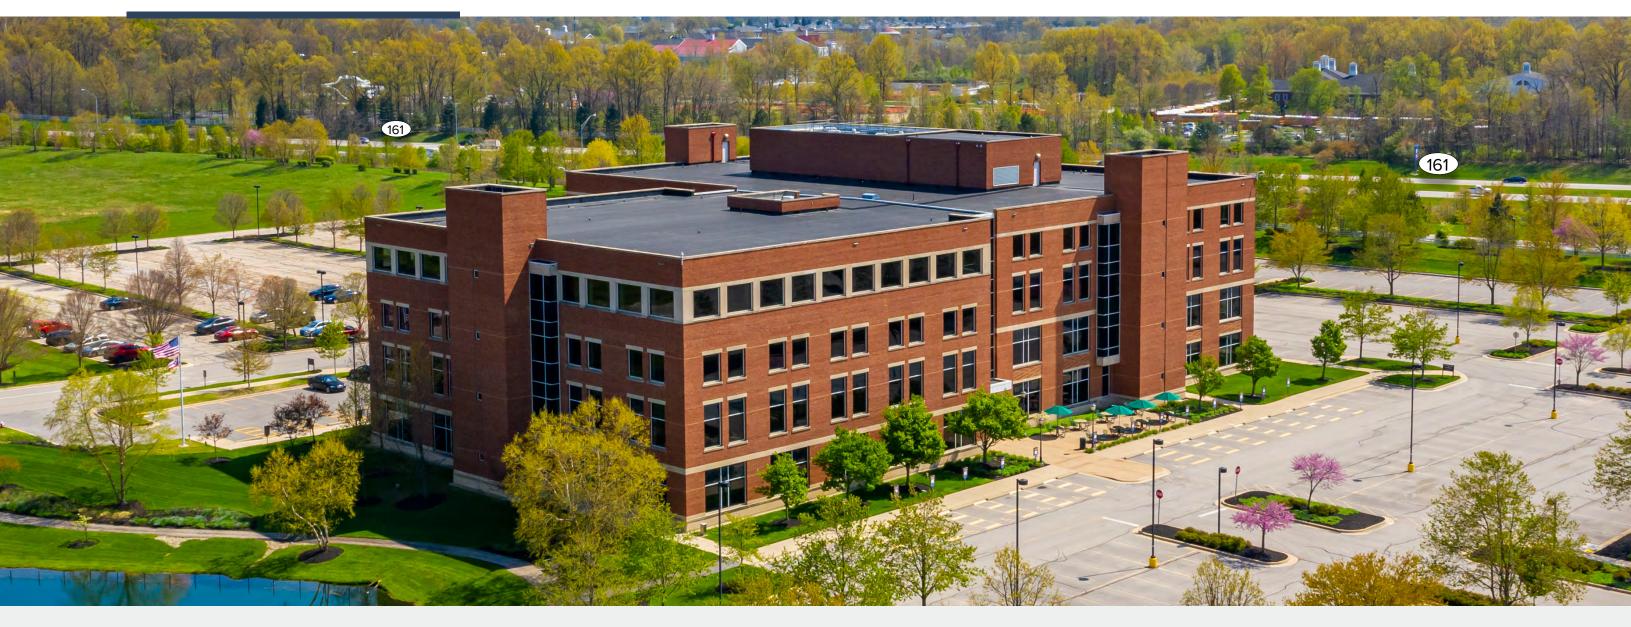

CBRE has been exclusively retained by the Building Lessee in the solicitation of subtenancy opportunities at 5400 New Albany Road in the affluent submarket of New Albany in Central Ohio. Situated 13 miles east of downtown Columbus and sitting in the most prominent position along Rt. 161 and New Albany Road, this asset offers prime visibility for employers and a plug-n-plan environment. Over 600+ sit-to-stand desks and state-of-the-art technology throughout can be leveraged by future building occupant(s). The 148,780 Class A office building can also be expanded with the 10.1 acres adjacent to the east, owned by the Lessee.

### **Snapshot**

| NET SQ. FT.      | 148,780 SF                        |
|------------------|-----------------------------------|
| OCCUPANCY        | Vacant                            |
| NO. STORIES      | Four (4) Stories                  |
| ACRES            | 18.9 AC with adjacent 10.1 AC lot |
| YEAR BUILT       | 2002                              |
| PARKING          | 6.75 / 1,000 SF                   |
| DOCK DOORS       | One (1)                           |
| LEASE EXPIRATION | 11/30/2028                        |
|                  |                                   |