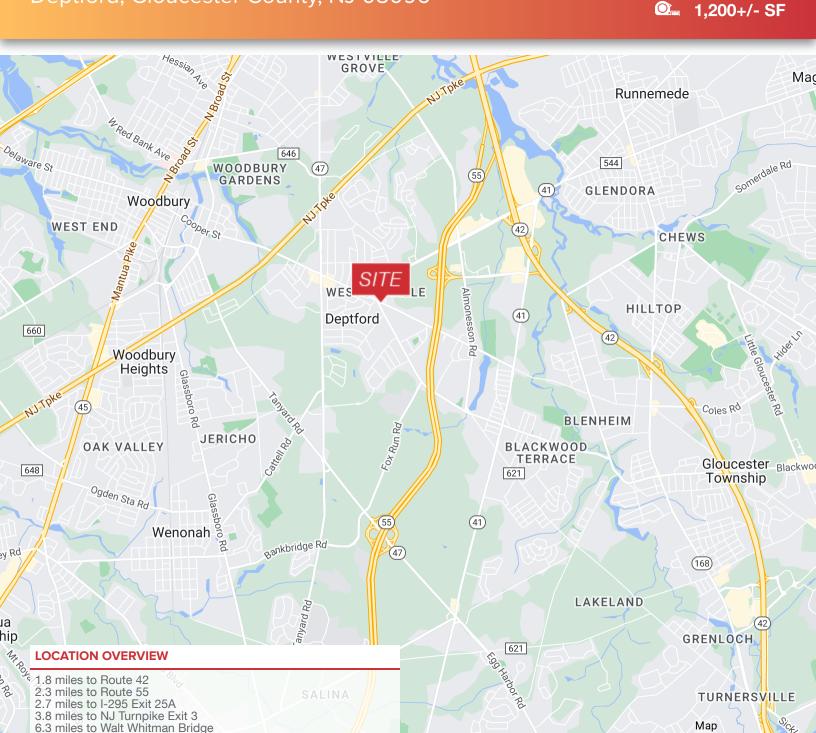

## **1305 COOPER STREET**

Deptford, Gloucester County, NJ 08096

(47)

### FOR MORE INFORMATION

Roy Kardon, SIOR

Google

ıa

(□) 856.724.4265

roy.kardon@naimertz.com

SEWELL

NAI MERTZ DISCLAIMER: NO WARRANTY OR REPRESENTATION, EXPRESS OR IMPLIED, IS MADE AS TO THE ACCURACY OF THE INFORMATION CONTAINED HEREIN, AND THE SAME IS SUBMITTED SUBJECT TO ERRORS, OMISSIONS, CHANGE OF PRICE, RENTAL OR OTHER CONDITIONS, PRIOR SALE, LEASE OR FINANCING, OR WITHDRAWAL WITHOUT NOTICE, AND OF ANY SPECIAL LISTING CONDITIONS IMPOSED BY OUR PRINCIPALS NO WARRANTIES OR REPRESENTATIONS ARE MADE AS TO THE CONDITION OF THE PROPERTY OR ANY HAZARDS CONTAINED THEREIN ARE ANY TO BE IMPLIED. OUTLINES ARE APPROXIMATE AND SHOWN ONLY TO IDENTIFY THE PARCEL IN CONSIDERATION.