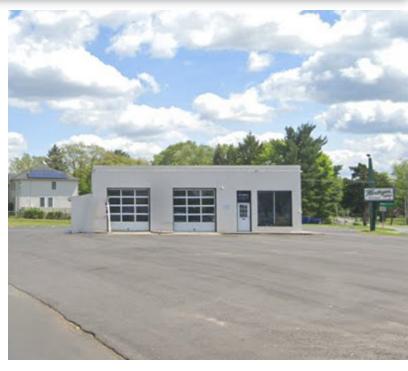

#### PROPERTY DESCRIPTION

- · Located at high traffic triangular corner in front of a Heritage's Dairy Store
- · 25,700 vehicles per day pass through triangle
- Reception area 14'x15'
- Private office 7'x7'
- Shop area 30'x31'
- Shop area ceiling 12'
- Two 10'x10' bay doors
- 3 phase electric and gas heat
- Water & sewer at site
- · Zoned R10A Medium Density Residential
- Block 577/Lot 36
- Real Estate Taxes: \$10,256 (2023)