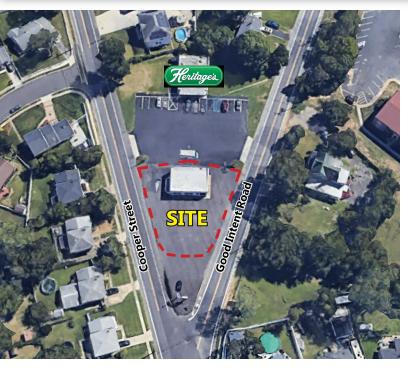

#### PROPERTY DESCRIPTION

- · Located at high traffic triangular corner in front of a Heritage's Dairy Store
- · 25,700 vehicles per day pass through triangle
- Reception area 14'x15'
- Private office 7'x7'
- Shop area 30'x31'
- Shop area ceiling 12'
- Two 10'x10' bay doors
- 3 phase electric and gas heat
- Water & sewer at site
- · Zoned R10A Medium Density Residential
- Block 577/Lot 36
- Real Estate Taxes: \$10,256 (2023)

#### **OFFERING SUMMARY**

| Sale Price:      |                     | \$395,000             | NEGOTIABLE            |
|------------------|---------------------|-----------------------|-----------------------|
| Lot Size:        |                     |                       | 0.58+/- Acres         |
| Building Size:   |                     |                       | 1,200+/- SF           |
|                  |                     |                       |                       |
| DEMOGRAPHICS     | 1 MILE              | 3 MILES               | 5 MILES               |
| Total Households | <b>1 MILE</b> 3,017 | <b>3 MILES</b> 28,753 | <b>5 MILES</b> 80,437 |
|                  |                     |                       |                       |