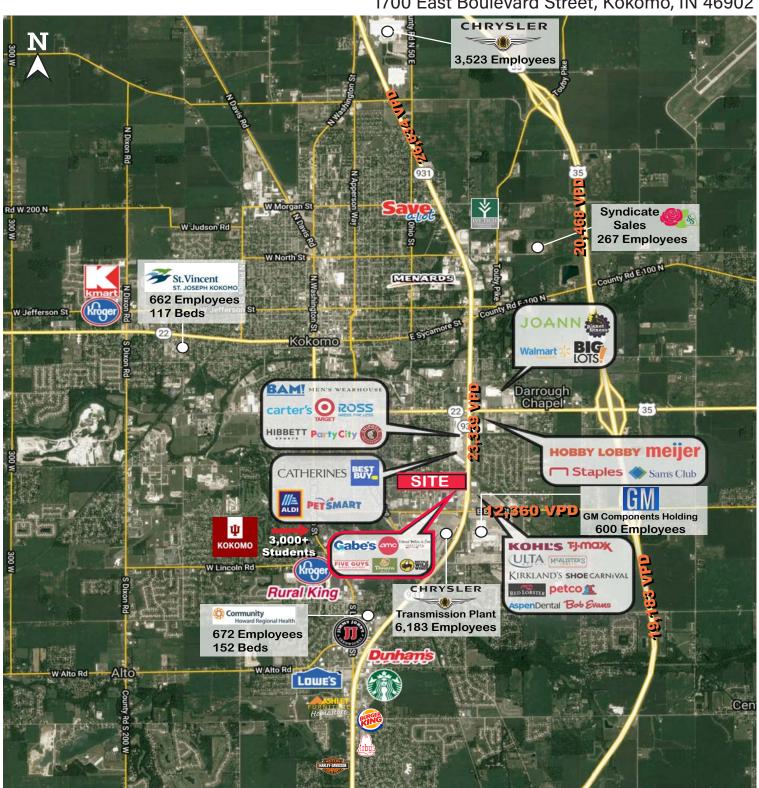

## **MARKET OVERVIEW**

1700 East Boulevard Street, Kokomo, IN 46902

Information within this brochure has been obtained from sources believed reliable, but we make no representations or warranties, expressed or implied, as to the accuracy of the information. Prospective tenant and tenant representatives must verify the information and bears all risk for any inaccuracies as it relates to property and market information.

#### **PROPERTY HIGHLIGHTS:**

- Kokomo Town Center Center is a recently redeveloped power center at SR-931 & East Boulevard, in the heart of the retail district of Kokomo, IN.
- Center includes 2,000 parking spaces and 5 means of ingress & egress at 2 signalized intersections.
- National Tenants include: Buffalo Wild Wings, AMC Showplace 12, Chuck E. Cheese's, Panera Bread, T-Mobile, Cosmo Prof, Gabe's and Discount Tire.
- Kokomo is known as the "City of Firsts" thanks to its rich automotive heritage & history of technological discoveries.
- In 2018 U.S. Department of Labor named the Kokomo MSA as the 3rd largest employment gain in the U.S. over the last 10 years.
- Nearby employers include Chrysler (9,706+ employees), General Motors (600 employees), Community Health (1,058 employees), St. Vincent Hospital (850 employees) Haynes International (850 employees), Delphi (600 employees), Aptiv (600 employees).