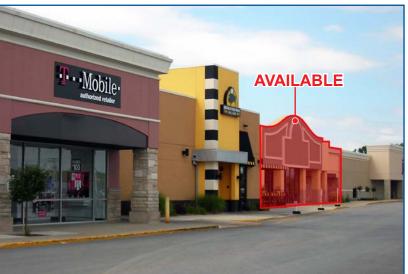

## **KOKOMO TOWN CENTER**

4,683 SF - 16,575 SF AVAILABLE | FOR LEASE

1700 East Boulevard Street, Kokomo, IN 46902

#### **SUITE 120 & 110**

- Recently remodeled exterior
- Suite 120 is situated between Buffalo Wild Wings and Gabe's.
- Suite 110 white box delivery with new HVAC and concrete floor
- · Ingress and Egress from the East, South and North
- Diverse Tenant mix creating a strong performing center
- 126' of frontage with glass boxed entry on Suite 120