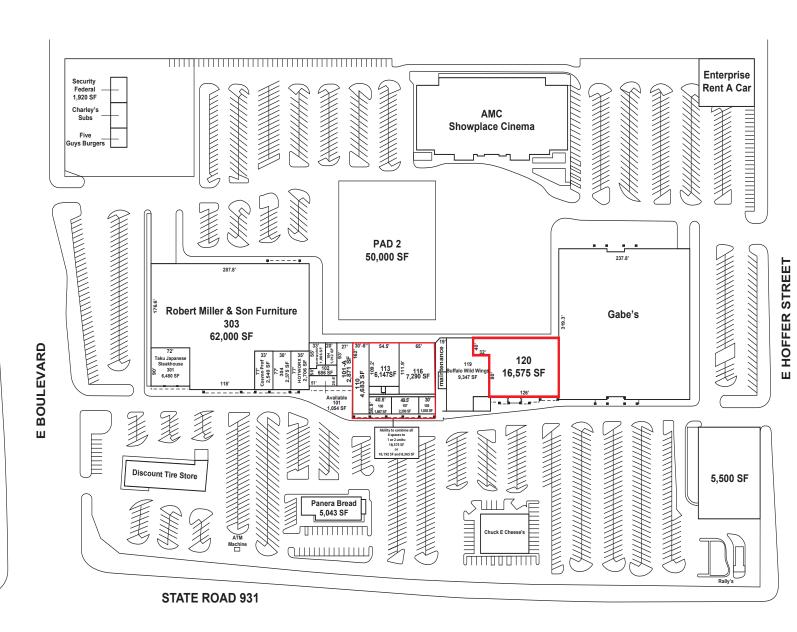

### CENTER SITE PLAN

#### **MAJOR TENANTS:**

76,800 SF

CONTACT: Patricia Tesluk

T: 317-789-8181

E: Ptesluk@ccim.net

FOR LEASE

#### **SUITE 120 & 110**

- Recently remodeled exterior
- Suite 120 is situated between Buffalo Wild Wings and Gabe's.
- Suite 110 white box delivery with new HVAC and concrete floor
- · Ingress and Egress from the East, South and North
- Diverse Tenant mix creating a strong performing center
- 126' of frontage with glass boxed entry on Suite 120