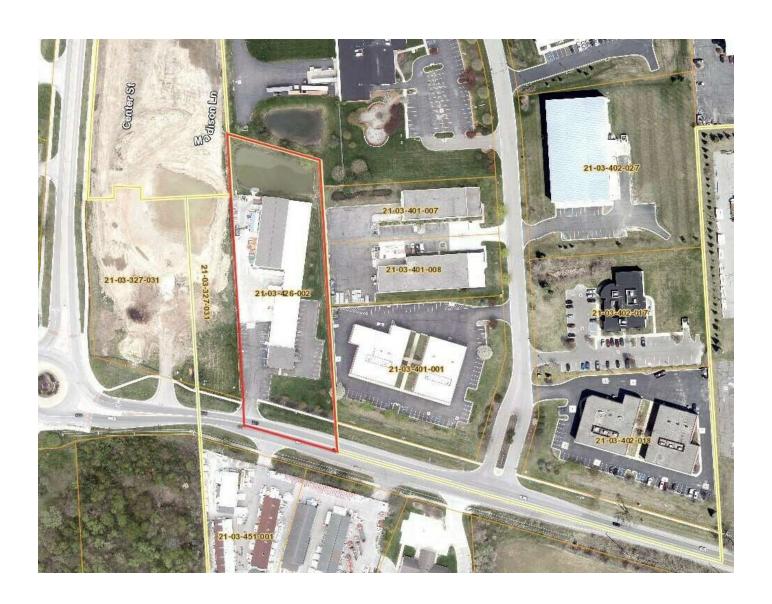

# AERIAL PHOTO: 55960 Grand River | New Hudson, MI 48165

APN: 21-03-426-002

#### **LOCATION INFORMATION**

Located on the north side of Grand River, east of Milford Road.

GRIDS: 55960 Grand River | New Hudson, MI 48165