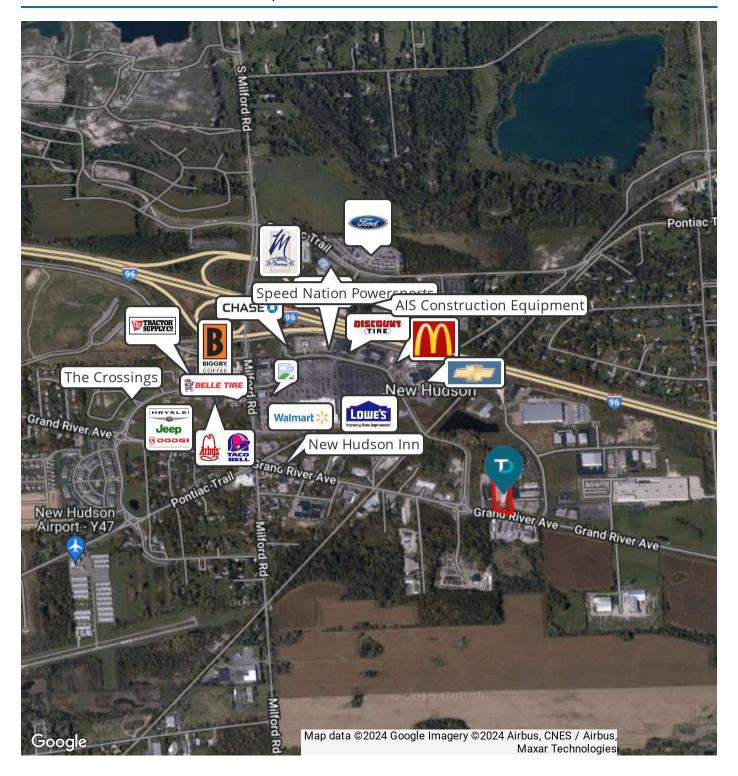

66.05

NET OPERATING INCOME: \$237,733.90

Disclaimer: No warranty or representation, expressed or implied, is made as to the condition of the herein, and same is submitted subject to errors, omissions, change of price, rental or other conditions, withdrawal without notice, and to any special listing conditions imposed by the property owner(s) any projections, opinions or estimates are subject to uncertainty and do not signify current or future property performances.



# ADDITIONAL PHOTOS: 55960 Grand River | New Hudson, MI 48165







# ADDITIONAL PHOTOS: 55960 Grand River | New Hudson, MI 48165







## BUILDING SKETCH: 55960 Grand River | New Hudson, MI 48165





# AERIAL PHOTO: 55960 Grand River | New Hudson, MI 48165





## RETAILER MAP: 55960 Grand River | New Hudson, MI 48165





# DEMOGRAPHICS MAP & REPORT: 55960 Grand River | New Hudson, MI 48165



| POPULATION                           | 1 MILE            | 3 MILES              | 5 MILES               |
|--------------------------------------|-------------------|----------------------|-----------------------|
| Total Population                     | 1,059             | 14,249               | 66,063                |
| Average Age                          | 40.0              | 39.9                 | 39.7                  |
| Average Age (Male)                   | 35.1              | 38.2                 | 39.5                  |
| Average Age (Female)                 | 43.8              | 41.3                 | 39.2                  |
|                                      |                   |