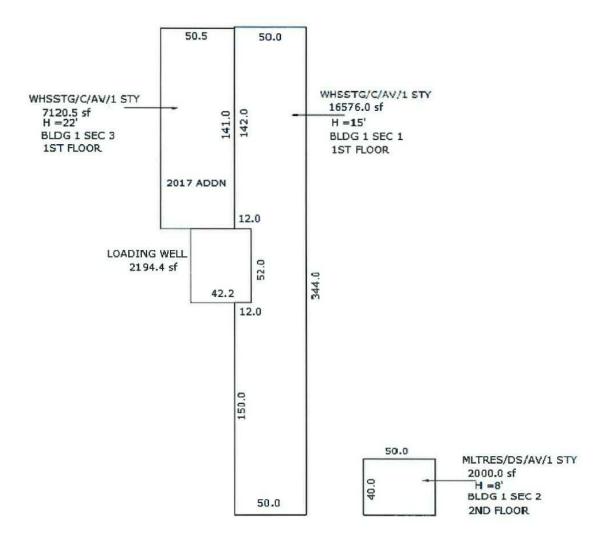

Tenant
Snow/Lawn \$8,485.00
Management Fees Self Managed
Maintenance \$0.00 in 2023
Taxes \$23,463.03

TOTAL EXPENSES: \$38,066.05

NET OPERATING INCOME: \$237,733.90

Disclaimer: No warranty or representation, expressed or implied, is made as to the condition of the herein, and same is submitted subject to errors, omissions, change of price, rental or other conditions, withdrawal without notice, and to any special listing conditions imposed by the property owner(s) any projections, opinions or estimates are subject to uncertainty and do not signify current or future property performances.



# ADDITIONAL PHOTOS: 55960 Grand River | New Hudson, MI 48165







# ADDITIONAL PHOTOS: 55960 Grand River | New Hudson, MI 48165







## BUILDING SKETCH: 55960 Grand River | New Hudson, MI 48165





# AERIAL PHOTO: 55960 Grand River | New Hudson, MI 48165





## RETAILER MAP: 55960 Grand River | New Hudson, MI 48165





# DEMOGRAPHICS MAP & REPORT: 55960 Grand River | New Hudson, MI 48165



| POPULATION                           | 1 MILE            | 3 MILES              | 5 MILES               |
|--------------------------------------|-------------------|----------------------|-----------------------|
| Total Population                     | 1,059             | 14,249               | 66,063                |
| Average Age                          | 40.0              | 39.9                 | 39.7                  |
| Average Age (Male)                   | 35.1              | 38.2                 | 39.5                  |
| Average Age (Female)                 | 43.8