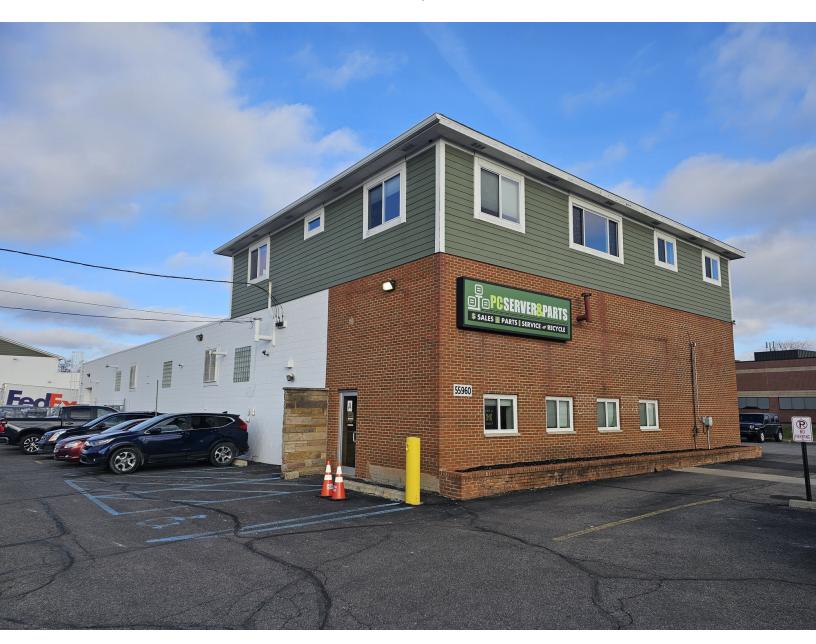

# **55960 GRAND RIVER**

New Hudson, MI 48165

### **PROPERTY OVERVIEW**

Freestanding Industrial Warehouse building.

#### **PROPERTY HIGHLIGHTS**

- Free Standing Industrial Warehouse Building
- 3 Ext. Docks / 2 Drive Ins 10' x 10' / 18' Clear
- Power 208a/600v
- Frontage on Grand River.
- New Roof 2018.