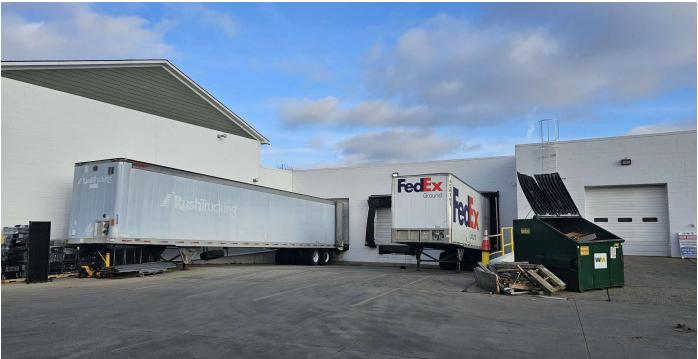

# ADDITIONAL PHOTOS: 55960 Grand River | New Hudson, MI 48165

#### **PROPERTY HIGHLIGHTS**

- Free Standing Industrial Warehouse Building
- 3 Ext. Docks / 2 Drive Ins 10' x 10' / 18' Clear
- Power 208a/600v
- Frontage on Grand River.
- New Roof 2018.