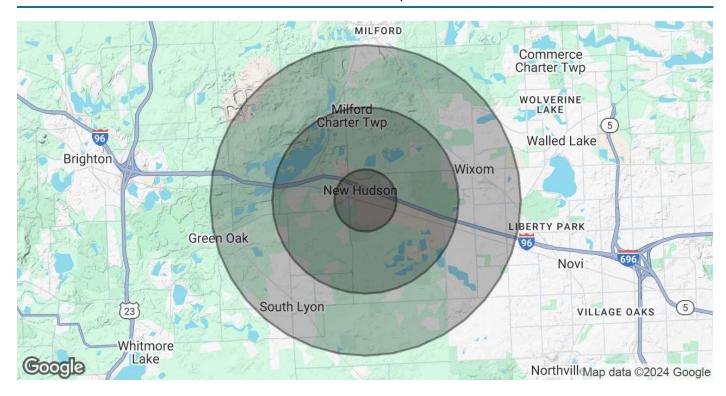

# DEMOGRAPHICS MAP & REPORT: 55960 Grand River | New Hudson, MI 48165

| POPULATION                           | 1 MILE            | 3 MILES              | 5 MILES               |
|--------------------------------------|-------------------|----------------------|-----------------------|
| Total Population                     | 1,059             | 14,249               | 66,063                |
| Average Age                          | 40.0              | 39.9                 | 39.7                  |
| Average Age (Male)                   | 35.1              | 38.2                 | 39.5                  |
| Average Age (Female)                 | 43.8              | 41.3                 | 39.2                  |
|                                      |                   |                      |                       |
|                                      |                   |                      |                       |
| HOUSEHOLDS & INCOME                  | 1 MILE            | 3 MILES              | 5 MILES               |
| HOUSEHOLDS & INCOME Total Households | <b>1 MILE</b> 407 | <b>3 MILES</b> 5,530 | <b>5 MILES</b> 26,661 |
|                                      |                   |                      | •                     |
| Total Households                     | 407               | 5,530                | 26,661                |
| Total Households # of Persons per HH | 407               | 5,530<br>2.6         | 26,661<br>2.5         |