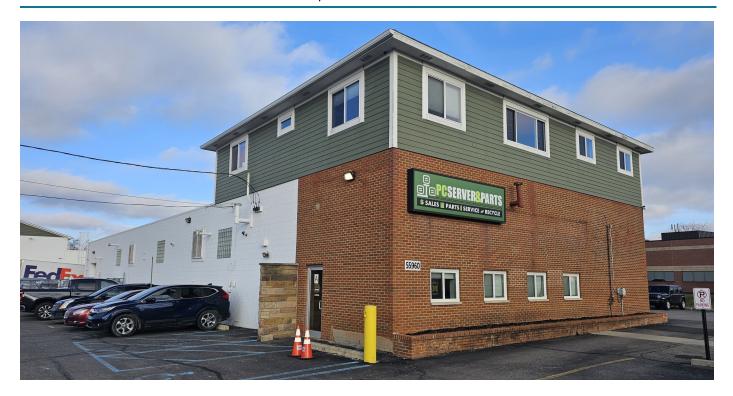

# **55960 GRAND RIVER**

New Hudson, MI 48165



# **FOR SALE**

248.476.3700

**EXCLUSIVELY LISTED BY:** 

#### MARK SZERLAG

Senior Partner

mszerlag@thomasduke.com

#### **MARK SCHAFER**

Vice President

mschafer@thomasduke.com



## OFFERING SUMMARY: 55960 Grand River | New Hudson, MI 48165



### **PROPERTY OVERVIEW**

Freestanding Industrial Warehouse building.

## **OFFERING SUMMARY**

Zoning:

 Sale Price:
 \$2,750,000

 Building Size:
 25,696 SF

 Price / SF:
 \$107.02

 Year Built:
 1970/2018

I-1 Industrial

#### **PROPERTY HIGHLIGHTS**

- Free Standing Industrial Warehouse Building
- 3 Ext. Docks / 2 Drive Ins 10' x 10' / 18' Clear
- Power 208a/600v
- Frontage on Grand River.
- New Roof 2018.



## BUILDING/PROPERTY INFORMATION: 55960 Grand River | New Hudson, MI 48165

#### **BUILDING INFORMATION**

\$107.02

Price/SF: Building Size: 25.696 SF Year Built: 1970/2018

Number of Floors: 2

Municipal Water & **Utilities:** Sanitary Sewer

30 Parking Spaces:

#### PROPERTY INFORMATION

Lot Size: 2.52 Acres

Property Type: Industrial/Warehouse

2023/24 Taxes: \$35.857.99

I