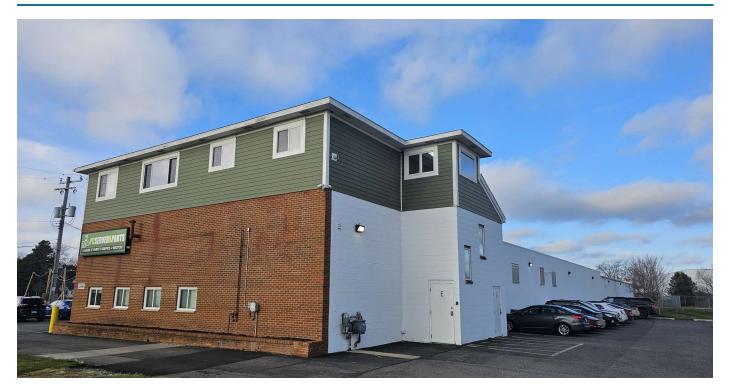

983.33 | \$275,799.96 | \$.25 annual increases |

#### **NOI CALCULATIONS**

#### 2023 EXPENSES:

Insurance \$6,118.00
Utilities Paid by Tenant
Snow/Lawn \$8,485.00
Management Fees Self Managed
Maintenance \$0.00 in 2023
Taxes \$23,463.03

TOTAL EXPENSES: \$38,066.05

NET OPERATING INCOME: \$237,733.90

Disclaimer: No warranty or representation, expressed or implied, is made as to the condition of the herein, and same is submitted subject to errors, omissions, change of price, rental or other conditions, withdrawal without notice, and to any special listing conditions imposed by the property owner(s) any projections, opinions or estimates are subject to uncertainty and do not signify current or future property performances.



# ADDITIONAL PHOTOS: 55960 Grand River | New Hudson, MI 48165







# ADDITIONAL PHOTOS: 55960 Grand River | New Hudson, MI 48165







## BUILDING SKETCH: 55960 Grand River | New Hudson, MI 48165





# AERIAL PHOTO: 55960 Grand River | New Hudson, MI 48165





## RETAILER MAP: 55960 Grand River | New Hudson, MI 48165





# DEMOGRAPHICS MAP & REPORT: 55960 Grand River | New Hudson, MI 48165



| POPULATION                           | 1 MILE            | 3 MILES              | 5 MILES               |
|--------------------------------------|-------------------|----------------------|-----------------------|
| Total Population                     | 1,059             | 14,249               | 66,063                |
| Average Age                          | 40.0              | 39.9                 | 39.7                  |
| Average Age (Male)