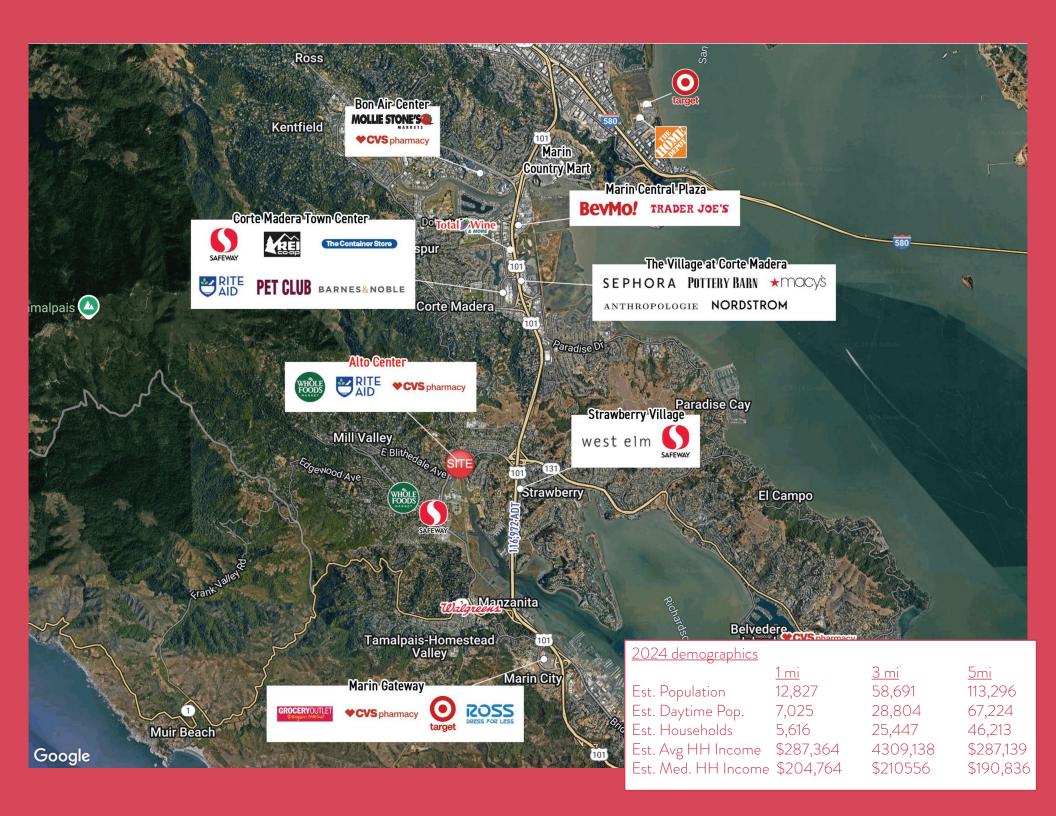

## RARE SOUTHERN MARIN ANCHOR OPPORTUNITY

701 E. Blithedale - Alto Center, Mill Valley

Tenant's lease expires March 2026. Low NNN



Matt Holmes | 415.729.9394 | mholmes@retailwestinc.com | dre 01117082

retailwestinc.com

## Alto Center Site Plan



## Floor Plan

















Matt Holmes | 415.729.9394 | mholmes@retailwestinc.com | dre 01117082

## retailwestinc.com

This information has been secured from sources we believe to be reliable, but we make no representations, or warranties, express or implied, as to the accuracy of the information. Listing broker has been given enough information to provide only preliminary due diligence on the property. The materials are not to be considered fact.

The information contained herein is not a substitute for a thorough due diligence investigation. Information to be veried by an interested party, and their advisors and consultants. By receiving these materials you are agreeing to the disclaimers set forth herein. DRE# 01445169 Retail West © 2024