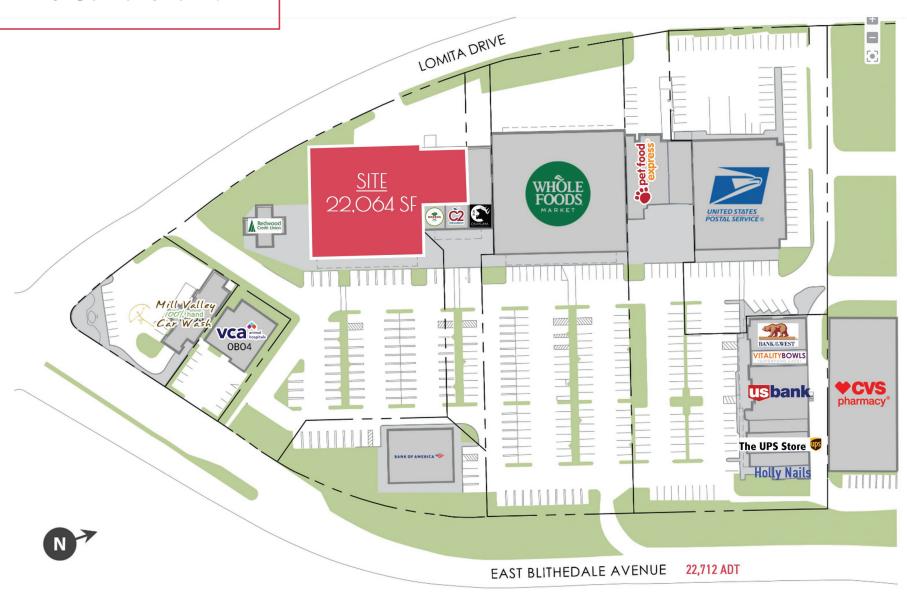

## RARE SOUTHERN MARIN ANCHOR OPPORTUNITY

701 E. Blithedale - Alto Center, Mill Valley

Tenant's lease expires March 2026. Low NNN



Matt Holmes | 415.729.9394 | mholmes@retailwestinc.com | dre 01117082

retailwestinc.com

## Alto Center Site Plan



## Floor Plan

















Matt Holmes | 415.729.9394 | mholmes@retailwestinc.com | dre 01117082

## retailwestinc.com

This information has been secured from sources we believe to be reliable, but we make no representations, or warranties, express or implied, as to the accuracy of the information. Listing broker has been given enough information to provide only preliminary due diligence on the property. The materials are not to be considered fact.

The information contained herein is not a substitute for a thorough due diligence investigation. Information to be veried by an interested party, and their advisors and consultants. By receiving these materials you are agreeing to the disclaimers set forth herein. DRE# 01445169 Retail West © 2024