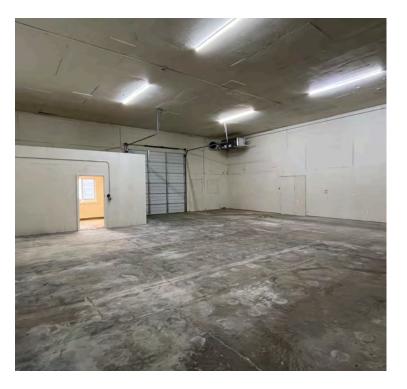

97401

Licensed in the State of Oregon.



New roof & siding

Gas heater in each unit

Updated electrical & plumbing

٠

٠

•



The information in this package was gathered from sources deemed reliable, however Evans Elder Brown & Seubert makes no representation or warranty of the accuracy of the information. Any buyer or tenant considering a purchase or lease of this property should confirm any and all information relied upon in making the decision to purchase or lease prior to finalizing the transaction and bears the risk of all inaccuracies.

### Unit D

210 Wallis Street Eugene OR 97402



#### CONTACT

Stephanie Seubert stephanie@eebcre.com

#### Jackson Seubert

jackson@eebcre.com

#### (541) 345-4860

101 East Broadway Suite #101 Eugene, OR 97401

Licensed in the State of Oregon.



#### **UNIT D**

- Unit D: 2,000 square feet
- New roof & siding
- Updated electrical & plumbing
- Gas heater in each unit



The information in this package was gathered from sources deemed reliable, however Evans Elder Brown & Seubert makes no representation or warranty of the accuracy of the information. Any buyer or tenant considering a purchase or lease of this property should confirm any and all information relied upon in making the decision to purchase or lease prior to finalizing the transaction and bears the risk of all inaccuracies.