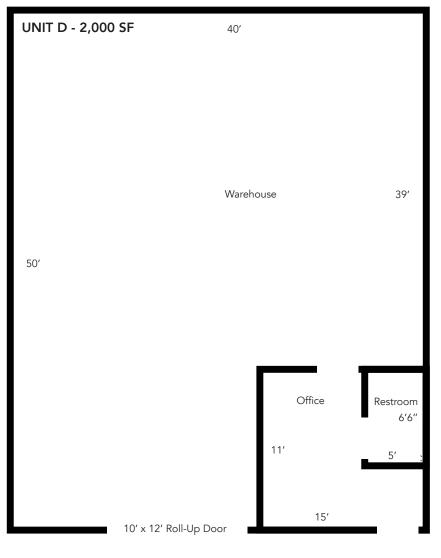

### Unit D

210 Wallis Street Eugene OR 97402

#### **UNIT D**

- Unit D: 2,000 square feet
- New roof & siding
- Updated electrical & plumbing
- Gas heater in each unit

The information in this package was gathered from sources deemed reliable, however Evans Elder Brown & Seubert makes no representation or warranty of the accuracy of the information. Any buyer or tenant considering a purchase or lease of this property should confirm any and all information relied upon in making the decision to purchase or lease prior to finalizing the transaction and bears the risk of all inaccuracies.