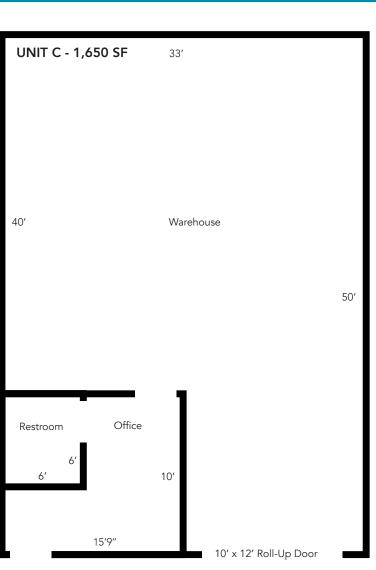

#### (541) 345-4860

Licensed in the State of Oregon.

The information in this package was gathered from sources deemed reliable, however Evans Elder Brown & Seubert makes no representation or warranty of the accuracy of the information. Any buyer or tenant considering a purchase or lease of this property should confirm any and all information relied upon in making the decision to purchase or lease prior to finalizing the transaction and bears the risk of all inaccuracies.

## Unit C

210 Wallis Street Eugene OR 97402



#### CONTACT

Stephanie Seubert stephanie@eebcre.com

Jackson Seubert jackson@eebcre.com

(541) 345-4860

101 East Broadway Suite #101 Eugene, OR 97401

Licensed in the State of Oregon.



New roof & siding

Gas heater in each unit

Updated electrical & plumbing

٠

٠

•



The information in this package was gathered from sources deemed reliable, however Evans Elder Brown & Seubert makes no representation or warranty of the accuracy of the information. Any buyer or tenant considering a purchase or lease of this property should confirm any and all information relied upon in making the decision to purchase or lease prior to finalizing the transaction and bears the risk of all inaccuracies.

### Unit D

210 Wallis Street Eugene OR 97402



#### CONTACT

Stephanie Seubert stephanie@eebcre.com

#### Jackson Seubert

jackson@eebcre.com

#### (541) 345-4860

101 East Broadway Suite #101 Eugene, OR 97401

Licensed in the State of Oregon.



#### **UNIT D**

- Unit D: 2,000 square feet
- New roof & siding
- Updated electrical & plumbing
- Gas heater in each unit